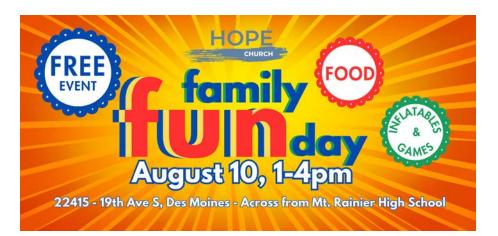

d SR3's help.

#### What to look for

While it's normal for healthy marine animals like seals and sea lions to spend time on land, they also come ashore when they're sick or injured. A seal in distress may be noticeably skinny, or you might see a visible injury or entanglement. In other situations, it may be less obvious that an animal needs rescuing, like in the case of a harbor seal pup that has been abandoned by its mother. That's why it's best to alert the experts and let them assess the animal's condition.

#### What to do

If you think you've spotted a marine animal that needs help, follow these important safety measures:

- *Stay back:* Keep yourself and your pets at least 100 yards away (about the length of a football field). You could scare mom off!
- Alert the experts: Call the





stranding hotline at (206) 724-2687 to report your location and what you're seeing.

• *Whatever you do, don't touch:* Even if the animal appears to be in distress, never interact with it, which can cause more harm than good.

#### What happens next

Based on the information from your call, trained responders will assess the animal's condition. If the animal is in need of care, the responders will contact SR3 to arrange for rehabilitation.

SR3's veterinary experts examine each patient upon arrival to determine the cause of stranding and develop an individualized treatment plan that may include specialized nutrition, medication and even surgical procedures. The goal of rehabilitation is to return these animals to the wild with a second chance. Visit www.SR3.org to learn more.



# FREE