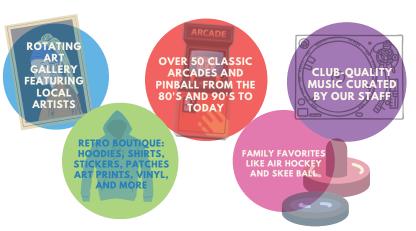

# WATERLAND ARCADE

### The unlimited free play retro culture experience

Enjoy one of the largest collections of classic arcade games in Washington, unlimited play with admission.

**OPEN MON-SAT 12PM-11PM** RENT THE ENTIRE ARCADE FOR YOUR PARTY