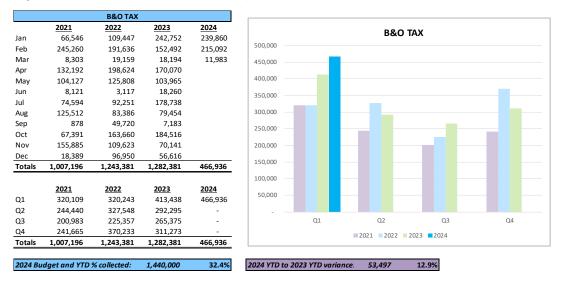

The City received \$466,936 in **Business and Occupation Tax** through the first quarter of 2024. This amount was a \$53,497 (12.9%) decrease over the prior year. This amount includes both regular and one-time Business and Occupation Tax.