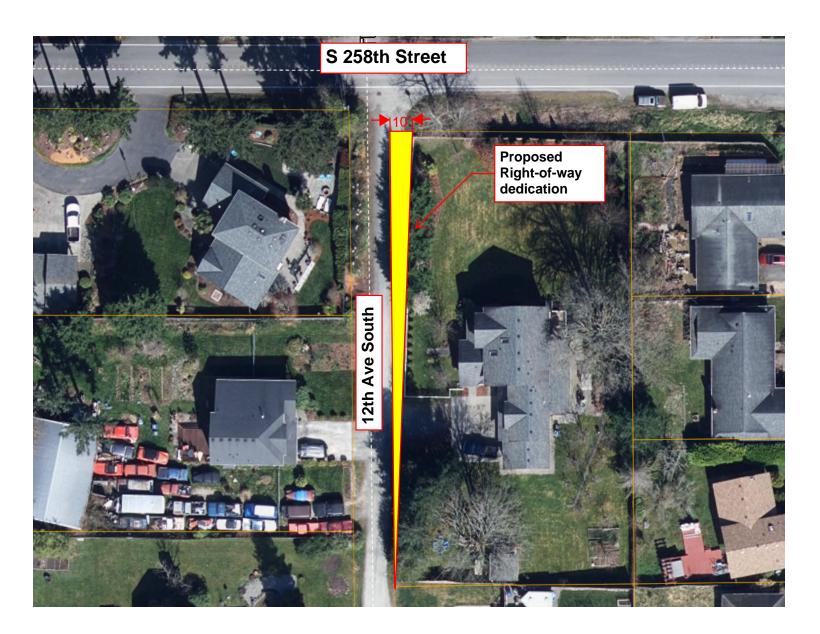

Parametrix Task Assignment – 2024 NPDES Support

- Item 4. DRAFT RESOLUTION 24-048 SETTING A DATE FOR PUBLIC HEARING FOR STREET VACATION OF 1ST PLACE SOUTH <u>Motion</u> is to adopt Draft Resolution No. 24-048 setting a public hearing on July 25, 2024, for a street vacation request relating to public right-ofway within the City of Des Moines. <u>Draft Resolution 24-048 Setting a Date for Public Hearing for Street</u> Vacation of 1st Place South
- Item 5. RIGHT-OF-WAY DEDICATION SALVADOR PROPERTY <u>Motion</u> is to authorize the City Manager to accept a Right-of-Way dedication from Louie Salvador, King County Tax Parcel No. 2922049001, which is located along 12th Ave South property frontage. <u>Right-of-Way Dedication - Salvador Property</u>