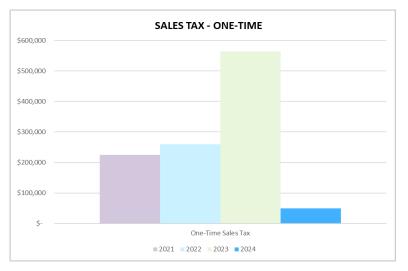

The City receives One-Time Sales and Use Tax from construction projects in the City whose permits are valued at \$15 million or more. Therefore, this revenue is dependent on whether or not these types of projects are occurring. Over the past few years, there have been two main projects that contributed to this "one-time" tax. One of these projects was completed in 2023 while the other is nearing completion in early 2024. No new projects have arisen to take the place of these projects; therefore, a

2024 Budget and YTD % collecter 4,150,000

22.7%

decline in this revenue is expected. Through the first quarter of 2024, the City received \$46,722 of One-Time Sales Tax, which is \$40,911 (46.7%) less than through the same period of the prior year.