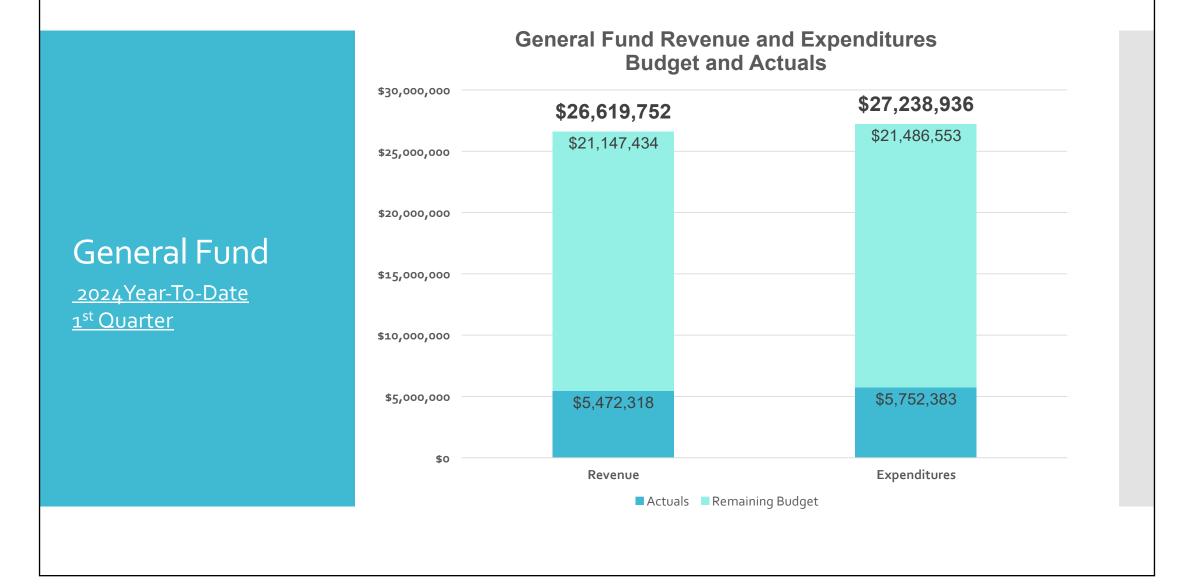

#### GENERAL FUND

Through the first quarter of 2024, the General Fund received \$5,472,318 of revenue, which represents 20.6% of budgeted revenue for the year. The general fund also incurred \$5,752,383 of expenditures representing 20.6% of the annual 2024 expenditure budget.

#### **General Fund Details**

|                                                                                                                                                                                                                                                                                                                             |     |                                                                                                                                      |    | 2024                                                                                                                      |    |                                                                                                                        |    | 104 VTC 2                                                                                                          |                                                                            |          | 2024                                                                                                      |
|-----------------------------------------------------------------------------------------------------------------------------------------------------------------------------------------------------------------------------------------------------------------------------------------------------------------------------|-----|--------------------------------------------------------------------------------------------------------------------------------------|----|---------------------------------------------------------------------------------------------------------------------------|----|------------------------------------------------------------------------------------------------------------------------|----|--------------------------------------------------------------------------------------------------------------------|----------------------------------------------------------------------------|----------|-----------------------------------------------------------------------------------------------------------|
|                                                                                                                                                                                                                                                                                                                             |     |                                                                                                                                      |    | 2024                                                                                                                      |    |                                                                                                                        | 20 | )24 YTD Budg                                                                                                       | et vs Actual                                                               |          | 2024                                                                                                      |
| General Fund Summary of Sources and Uses                                                                                                                                                                                                                                                                                    | Ame | ended Budget                                                                                                                         | Y  | TD Budget                                                                                                                 | ,  | YTD Actual                                                                                                             |    | Amount                                                                                                             | Percentage                                                                 | Rema     | ining Budge                                                                                               |
| Operating Revenues                                                                                                                                                                                                                                                                                                          |     |                                                                                                                                      |    |                                                                                                                           |    |                                                                                                                        |    |                                                                                                                    |                                                                            |          |                                                                                                           |
| Property Tax                                                                                                                                                                                                                                                                                                                | \$  | 5,639,570                                                                                                                            | ć  | 1,409,893                                                                                                                 | ć  | 261,803                                                                                                                | \$ | (1,148,090)                                                                                                        | -81%                                                                       | \$       | 5,377,767                                                                                                 |
|                                                                                                                                                                                                                                                                                                                             | Ş   | 4,459,106                                                                                                                            | ç  | 1,114,777                                                                                                                 | ç  | 1,249,947                                                                                                              | Ş  | 135,171                                                                                                            | -81%                                                                       | Ş        |                                                                                                           |
| Utility Tax<br>Sales Tax - Regular                                                                                                                                                                                                                                                                                          |     | 4,459,100                                                                                                                            |    | 1,037,500                                                                                                                 |    | 940,080                                                                                                                |    | (97,420)                                                                                                           |                                                                            |          | 3,209,159<br>3,209,920                                                                                    |
| Sales Tax - One Time                                                                                                                                                                                                                                                                                                        |     | 4,130,000                                                                                                                            |    |                                                                                                                           |    | 46,722                                                                                                                 |    | 2,972                                                                                                              | -5%                                                                        |          | 128,278                                                                                                   |
|                                                                                                                                                                                                                                                                                                                             |     |                                                                                                                                      |    | 43,750                                                                                                                    |    |                                                                                                                        |    |                                                                                                                    |                                                                            |          |                                                                                                           |
| B+O Tax - Regular                                                                                                                                                                                                                                                                                                           |     | 1,350,000                                                                                                                            |    | 337,500                                                                                                                   |    | 445,883                                                                                                                |    | 108,383                                                                                                            | 32%                                                                        |          | 904,117                                                                                                   |
| B+O Tax - One Time                                                                                                                                                                                                                                                                                                          |     | 90,000                                                                                                                               |    | 22,500                                                                                                                    |    | 21,052                                                                                                                 |    | (1,448)                                                                                                            | -6%                                                                        |          | 68,948                                                                                                    |
| Franchise Fees<br>Criminal Justice Tax                                                                                                                                                                                                                                                                                      |     | 1,450,000                                                                                                                            |    | 362,500                                                                                                                   |    | 254,466                                                                                                                |    | (108,034)                                                                                                          |                                                                            |          | 1,195,534                                                                                                 |
|                                                                                                                                                                                                                                                                                                                             |     | 1,300,000                                                                                                                            |    | 325,000                                                                                                                   |    | 292,240                                                                                                                |    | (32,760)                                                                                                           | -10%                                                                       |          | 1,007,760                                                                                                 |
| Gambling Tax                                                                                                                                                                                                                                                                                                                |     | 35,000                                                                                                                               |    | 8,750                                                                                                                     |    | -                                                                                                                      |    | (8,750)                                                                                                            |                                                                            |          | 35,000                                                                                                    |
| Leasehold Tax                                                                                                                                                                                                                                                                                                               |     | 240,000                                                                                                                              |    | 60,000                                                                                                                    |    | 60,320                                                                                                                 |    | 320                                                                                                                | 1%                                                                         | <u>^</u> | 179,680                                                                                                   |
| Taxes Subtotal                                                                                                                                                                                                                                                                                                              | \$  | 18,888,676                                                                                                                           | Ş  | 4,722,169                                                                                                                 | \$ | 3,572,514                                                                                                              | Ş  | (1,149,655)                                                                                                        | -24%                                                                       | \$       | 15,316,162                                                                                                |
| Business Licenses and Permits                                                                                                                                                                                                                                                                                               |     | 300,000                                                                                                                              |    | 75,000                                                                                                                    |    | 126,530                                                                                                                |    | 51,530                                                                                                             | 69%                                                                        |          | 173,470                                                                                                   |
| Other Licenses and Permits                                                                                                                                                                                                                                                                                                  |     | 15,000                                                                                                                               |    | 3,750                                                                                                                     |    | 5,415                                                                                                                  |    | 1,665                                                                                                              | 44%                                                                        |          | 9,585                                                                                                     |
| Intergovernmental (Grants, etc.)                                                                                                                                                                                                                                                                                            |     | 1,043,304                                                                                                                            |    | 260,826                                                                                                                   |    | 309,732                                                                                                                |    | 48,906                                                                                                             | 19%                                                                        |          | 733,572                                                                                                   |
| Charges for Services:                                                                                                                                                                                                                                                                                                       |     |                                                                                                                                      |    |                                                                                                                           |    |                                                                                                                        |    |                                                                                                                    |                                                                            |          |                                                                                                           |
| General Government Services                                                                                                                                                                                                                                                                                                 |     | 212,944                                                                                                                              |    | 53,236                                                                                                                    |    | 66,309                                                                                                                 |    | 13,073                                                                                                             | 25%                                                                        |          | 146,635                                                                                                   |
| Court                                                                                                                                                                                                                                                                                                                       |     | 103,300                                                                                                                              |    | 25,825                                                                                                                    |    | 26,697                                                                                                                 |    | 872                                                                                                                | 3%                                                                         |          | 76,603                                                                                                    |
| Public Safety                                                                                                                                                                                                                                                                                                               |     | 83,300                                                                                                                               |    | 20,825                                                                                                                    |    | 22,358                                                                                                                 |    | 1,533                                                                                                              | 7%                                                                         |          | 60,942                                                                                                    |
| Culture and Recreation                                                                                                                                                                                                                                                                                                      |     | 438,900                                                                                                                              |    | 109,725                                                                                                                   |    | 57,159                                                                                                                 |    | (52,566)                                                                                                           | -48%                                                                       |          | 381,741                                                                                                   |
| Red Light Running Infractions                                                                                                                                                                                                                                                                                               |     | 1,200,000                                                                                                                            |    | 300,000                                                                                                                   |    | 265,934                                                                                                                |    | (34,066)                                                                                                           | -11%                                                                       |          | 934,066                                                                                                   |
| Other fees and penalties                                                                                                                                                                                                                                                                                                    |     | 352,150                                                                                                                              |    | 88,038                                                                                                                    |    | 22,410                                                                                                                 |    | (65,627)                                                                                                           | -75%                                                                       |          | 329,740                                                                                                   |
| Fees/Charges/Fines Subtotal                                                                                                                                                                                                                                                                                                 | \$  | 3,748,898                                                                                                                            | \$ | 937,225                                                                                                                   | \$ | 902,544                                                                                                                | \$ | (34,680)                                                                                                           | -4%                                                                        | \$       | 2,846,354                                                                                                 |
| Interest Income                                                                                                                                                                                                                                                                                                             |     | 106,000                                                                                                                              |    | 26,500                                                                                                                    |    | 19,003                                                                                                                 |    | (7,497)                                                                                                            | -28%                                                                       |          | 86,997                                                                                                    |
| Rentals and Leases                                                                                                                                                                                                                                                                                                          |     | 511,570                                                                                                                              |    | 127,893                                                                                                                   |    | 128,185                                                                                                                |    | 293                                                                                                                | 0%                                                                         |          | 383,385                                                                                                   |
| Contributions and Donations                                                                                                                                                                                                                                                                                                 |     | 24,000                                                                                                                               |    | 6,000                                                                                                                     |    | 1,244                                                                                                                  |    | (4,756)                                                                                                            | -79%                                                                       |          | 22,756                                                                                                    |
| Miscellaneous                                                                                                                                                                                                                                                                                                               |     | 30,700                                                                                                                               |    | 7,675                                                                                                                     |    | 61,295                                                                                                                 |    | 53,620                                                                                                             | 699%                                                                       |          | (30,595                                                                                                   |
| Interfund Charges                                                                                                                                                                                                                                                                                                           |     | 1,459,291                                                                                                                            |    | 364,823                                                                                                                   |    | 345,764                                                                                                                |    | (19,059)                                                                                                           |                                                                            |          | 1,113,527                                                                                                 |
| Transfers In                                                                                                                                                                                                                                                                                                                |     | _,,                                                                                                                                  |    |                                                                                                                           |    |                                                                                                                        |    | (                                                                                                                  |                                                                            |          | _,,                                                                                                       |
| Fund 114 (ARPA Fund)                                                                                                                                                                                                                                                                                                        |     | 1,850,617                                                                                                                            |    | 462,654                                                                                                                   |    | 441,768                                                                                                                |    | (20,886)                                                                                                           | -5%                                                                        |          | 1,408,849                                                                                                 |
| Other Revenues Subtotal                                                                                                                                                                                                                                                                                                     | \$  | 3,982,178                                                                                                                            | Ś  | 995,545                                                                                                                   | Ś  | 997,259                                                                                                                | \$ | 1,715                                                                                                              | 0%                                                                         | \$       | 2,984,919                                                                                                 |
|                                                                                                                                                                                                                                                                                                                             | ÷   | 0,002,270                                                                                                                            | •  | 555,510                                                                                                                   | Ŧ  | 557,205                                                                                                                | Ť  | 2,7 20                                                                                                             | 0,0                                                                        | Ŧ        | 2,00 1,020                                                                                                |
| Total Operating Revenues                                                                                                                                                                                                                                                                                                    | \$  | 26,619,752                                                                                                                           | \$ | 6,654,938                                                                                                                 | \$ | 5,472,318                                                                                                              | \$ | (1,182,620)                                                                                                        | -18%                                                                       | \$       | 21,147,434                                                                                                |
|                                                                                                                                                                                                                                                                                                                             |     |                                                                                                                                      |    |                                                                                                                           |    |                                                                                                                        |    |                                                                                                                    |                                                                            |          |                                                                                                           |
| Operatina Expenditures                                                                                                                                                                                                                                                                                                      |     |                                                                                                                                      |    |                                                                                                                           |    |                                                                                                                        |    | 808                                                                                                                | 3%                                                                         |          | 71,178                                                                                                    |
| Operating Expenditures<br>City Council                                                                                                                                                                                                                                                                                      | Ś   | 95.981                                                                                                                               | Ś  | 23.995                                                                                                                    | Ś  | 24.803                                                                                                                 |    |                                                                                                                    |                                                                            |          | 847,658                                                                                                   |
| City Council                                                                                                                                                                                                                                                                                                                | \$  | 95,981<br>1,255,148                                                                                                                  | \$ | 23,995<br>313,787                                                                                                         | \$ | 24,803                                                                                                                 |    | 93,703                                                                                                             | 30%                                                                        |          |                                                                                                           |
| City Council<br>City Manager/Administration                                                                                                                                                                                                                                                                                 | \$  | 1,255,148                                                                                                                            | \$ | 313,787                                                                                                                   | \$ | 407,490                                                                                                                |    | 93,703<br>(55,686)                                                                                                 | 30%<br>-26%                                                                |          |                                                                                                           |
| City Council<br>City Manager/Administration<br>City Clerk                                                                                                                                                                                                                                                                   | \$  | 1,255,148<br>854,703                                                                                                                 | \$ | 313,787<br>213,676                                                                                                        | \$ | 407,490<br>157,990                                                                                                     |    | (55,686)                                                                                                           | -26%                                                                       |          | 696,714                                                                                                   |
| City Council<br>City Manager/Administration<br>City Clerk<br>Human Resources                                                                                                                                                                                                                                                | \$  | 1,255,148<br>854,703<br>407,370                                                                                                      | Ş  | 313,787<br>213,676<br>101,843                                                                                             | \$ | 407,490<br>157,990<br>47,691                                                                                           |    | (55,686)<br>(54,152)                                                                                               | -26%<br>-53%                                                               |          | 359,679                                                                                                   |
| City Council<br>City Manager/Administration<br>City Clerk<br>Human Resources<br>Finance                                                                                                                                                                                                                                     | \$  | 1,255,148<br>854,703<br>407,370<br>1,334,670                                                                                         | \$ | 313,787<br>213,676<br>101,843<br>333,667                                                                                  | \$ | 407,490<br>157,990<br>47,691<br>291,341                                                                                |    | (55,686)<br>(54,152)<br>(42,327)                                                                                   | -26%<br>-53%<br>-13%                                                       |          | 359,679<br>1,043,329                                                                                      |
| City Council<br>City Manager/Administration<br>City Clerk<br>Human Resources<br>Finance<br>Technology Services                                                                                                                                                                                                              | \$  | 1,255,148<br>854,703<br>407,370<br>1,334,670<br>1,618,534                                                                            | \$ | 313,787<br>213,676<br>101,843<br>333,667<br>404,633                                                                       | \$ | 407,490<br>157,990<br>47,691<br>291,341<br>463,569                                                                     |    | (55,686)<br>(54,152)<br>(42,327)<br>58,936                                                                         | -26%<br>-53%<br>-13%<br>15%                                                |          | 359,679<br>1,043,329<br>1,154,964                                                                         |
| City Council<br>City Manager/Administration<br>City Clerk<br>Human Resources<br>Finance<br>Technology Services<br>City Attorney                                                                                                                                                                                             | \$  | 1,255,148<br>854,703<br>407,370<br>1,334,670<br>1,618,534<br>889,357                                                                 | Ş  | 313,787<br>213,676<br>101,843<br>333,667<br>404,633<br>222,339                                                            | \$ | 407,490<br>157,990<br>47,691<br>291,341<br>463,569<br>129,555                                                          |    | (55,686)<br>(54,152)<br>(42,327)<br>58,936<br>(92,784)                                                             | -26%<br>-53%<br>-13%<br>15%<br>-42%                                        |          | 359,679<br>1,043,329<br>1,154,964<br>759,801                                                              |
| City Council<br>City Manager/Administration<br>City Clerk<br>Human Resources<br>Finance<br>Technology Services<br>City Attorney<br>Municipal Court                                                                                                                                                                          | \$  | 1,255,148<br>854,703<br>407,370<br>1,334,670<br>1,618,534<br>889,357<br>1,735,021                                                    | \$ | 313,787<br>213,676<br>101,843<br>333,667<br>404,633<br>222,339<br>433,755                                                 | \$ | 407,490<br>157,990<br>47,691<br>291,341<br>463,569<br>129,555<br>325,457                                               |    | (55,686)<br>(54,152)<br>(42,327)<br>58,936<br>(92,784)<br>(108,298)                                                | -26%<br>-53%<br>-13%<br>15%<br>-42%<br>-25%                                |          | 359,679<br>1,043,329<br>1,154,964<br>759,801<br>1,409,564                                                 |
| City Council<br>City Manager/Administration<br>City Clerk<br>Human Resources<br>Finance<br>Technology Services<br>City Attorney<br>Municipal Court<br>Public Safety - Business Office                                                                                                                                       | \$  | 1,255,148<br>854,703<br>407,370<br>1,334,670<br>1,618,534<br>889,357<br>1,735,021<br>1,061,350                                       | \$ | 313,787<br>213,676<br>101,843<br>333,667<br>404,633<br>222,339<br>433,755<br>265,338                                      | \$ | 407,490<br>157,990<br>47,691<br>291,341<br>463,569<br>129,555<br>325,457<br>299,627                                    |    | (55,686)<br>(54,152)<br>(42,327)<br>58,936<br>(92,784)<br>(108,298)<br>34,289                                      | -26%<br>-53%<br>-13%<br>15%<br>-42%<br>-25%<br>13%                         |          | 359,679<br>1,043,329<br>1,154,964<br>759,801<br>1,409,564<br>761,723                                      |
| City Council<br>City Manager/Administration<br>City Clerk<br>Human Resources<br>Finance<br>Technology Services<br>City Attorney<br>Municipal Court<br>Public Safety - Business Office<br>Police                                                                                                                             | \$  | 1,255,148<br>854,703<br>407,370<br>1,334,670<br>1,618,534<br>889,357<br>1,735,021<br>1,061,350<br>12,133,208                         | \$ | 313,787<br>213,676<br>101,843<br>333,667<br>404,633<br>222,339<br>433,755<br>265,338<br>3,033,302                         | \$ | 407,490<br>157,990<br>47,691<br>291,341<br>463,569<br>129,555<br>325,457<br>299,627<br>2,592,326                       |    | (55,686)<br>(54,152)<br>(42,327)<br>58,936<br>(92,784)<br>(108,298)<br>34,289<br>(440,976)                         | -26%<br>-53%<br>-13%<br>15%<br>-42%<br>-25%<br>13%<br>-15%                 |          | 359,679<br>1,043,329<br>1,154,964<br>759,801<br>1,409,564<br>761,723<br>9,540,882                         |
| City Council<br>City Manager/Administration<br>City Clerk<br>Human Resources<br>Finance<br>Technology Services<br>City Attorney<br>Municipal Court<br>Public Safety - Business Office                                                                                                                                       | \$  | 1,255,148<br>854,703<br>407,370<br>1,334,670<br>1,618,534<br>889,357<br>1,735,021<br>1,061,350                                       | \$ | 313,787<br>213,676<br>101,843<br>333,667<br>404,633<br>222,339<br>433,755<br>265,338                                      | \$ | 407,490<br>157,990<br>47,691<br>291,341<br>463,569<br>129,555<br>325,457<br>299,627                                    |    | (55,686)<br>(54,152)<br>(42,327)<br>58,936<br>(92,784)<br>(108,298)<br>34,289                                      | -26%<br>-53%<br>-13%<br>15%<br>-42%<br>-25%<br>13%<br>-15%<br>-1%          |          | 359,679<br>1,043,329<br>1,154,964<br>759,801<br>1,409,564                                                 |
| City Council<br>City Manager/Administration<br>City Clerk<br>Human Resources<br>Finance<br>Technology Services<br>City Attorney<br>Municipal Court<br>Public Safety - Business Office<br>Police<br>Social Services<br>Parks, Recreation, and Senior Services                                                                | \$  | 1,255,148<br>854,703<br>407,370<br>1,334,670<br>1,618,534<br>889,357<br>1,735,021<br>1,061,350<br>12,133,208<br>427,509              | \$ | 313,787<br>213,676<br>101,843<br>333,667<br>404,633<br>222,339<br>433,755<br>265,338<br>3,033,302<br>106,877              | \$ | 407,490<br>157,990<br>47,691<br>291,341<br>463,569<br>129,555<br>325,457<br>299,627<br>2,592,326<br>105,807            |    | (55,686)<br>(54,152)<br>(42,327)<br>58,936<br>(92,784)<br>(108,298)<br>34,289<br>(440,976)<br>(1,070)              | -26%<br>-53%<br>-13%<br>15%<br>-42%<br>-25%<br>13%<br>-15%<br>-1%          |          | 359,679<br>1,043,329<br>1,154,964<br>759,801<br>1,409,564<br>761,723<br>9,540,882<br>321,702              |
| City Council<br>City Manager/Administration<br>City Clerk<br>Human Resources<br>Finance<br>Technology Services<br>City Attorney<br>Municipal Court<br>Public Safety - Business Office<br>Police<br>Social Services<br>Parks, Recreation, and Senior Services<br>Transfers Out                                               | \$  | 1,255,148<br>854,703<br>407,370<br>1,334,670<br>1,618,534<br>889,357<br>1,735,021<br>1,061,350<br>12,133,208<br>427,509<br>5,148,484 | \$ | 313,787<br>213,676<br>101,843<br>333,667<br>404,633<br>222,339<br>433,755<br>265,338<br>3,033,302<br>106,877<br>1,287,121 | \$ | 407,490<br>157,990<br>47,691<br>291,341<br>463,569<br>129,555<br>325,457<br>299,627<br>2,592,326<br>105,807<br>850,076 |    | (55,686)<br>(54,152)<br>(42,327)<br>58,936<br>(92,784)<br>(108,298)<br>34,289<br>(440,976)<br>(1,070)              | -26%<br>-53%<br>-13%<br>15%<br>-42%<br>-25%<br>13%<br>-15%<br>-15%<br>-34% |          | 359,679<br>1,043,329<br>1,154,964<br>759,801<br>1,409,564<br>761,723<br>9,540,882<br>321,702<br>4,298,408 |
| City Council<br>City Council<br>City Manager/Administration<br>City Clerk<br>Human Resources<br>Finance<br>Technology Services<br>City Attorney<br>Municipal Court<br>Public Safety - Business Office<br>Police<br>Social Services<br>Parks, Recreation, and Senior Services<br>Transfers Out<br>Fund 208 (2018 LTGO Bonds) | \$  | 1,255,148<br>854,703<br>407,370<br>1,618,534<br>889,357<br>1,735,021<br>1,061,350<br>12,133,208<br>427,509<br>5,148,484<br>2226,600  | \$ | 313,787<br>213,676<br>101,843<br>333,667<br>404,633<br>222,339<br>433,755<br>265,338<br>3,033,302<br>106,877<br>1,287,121 | \$ | 407,490<br>157,990<br>47,691<br>291,341<br>463,569<br>129,555<br>325,457<br>299,627<br>2,592,326<br>105,807            |    | (55,686)<br>(54,152)<br>(42,327)<br>58,936<br>(92,784)<br>(108,298)<br>34,289<br>(440,976)<br>(1,070)<br>(437,045) | -26%<br>-53%<br>-13%<br>-42%<br>-25%<br>13%<br>-15%<br>-1%<br>-34%         |          | 359,679<br>1,043,329<br>1,154,964<br>759,801<br>1,409,564<br>761,723<br>9,540,882<br>321,702<br>4,298,408 |
| City Council<br>City Council<br>City Manager/Administration<br>City Clerk<br>Human Resources<br>Finance<br>Technology Services<br>City Attorney<br>Municipal Court<br>Public Safety - Business Office<br>Police<br>Social Services<br>Parks, Recreation, and Senior Services<br>Transfers Out                               | \$  | 1,255,148<br>854,703<br>407,370<br>1,334,670<br>1,618,534<br>889,357<br>1,735,021<br>1,061,350<br>12,133,208<br>427,509<br>5,148,484 | \$ | 313,787<br>213,676<br>101,843<br>333,667<br>404,633<br>222,339<br>433,755<br>265,338<br>3,033,302<br>106,877<br>1,287,121 | \$ | 407,490<br>157,990<br>47,691<br>291,341<br>463,569<br>129,555<br>325,457<br>299,627<br>2,592,326<br>105,807<br>850,076 | \$ | (55,686)<br>(54,152)<br>(42,327)<br>58,936<br>(92,784)<br>(108,298)<br>34,289<br>(440,976)<br>(1,070)<br>(437,045) | -26%<br>-53%<br>-13%<br>-42%<br>-25%<br>13%<br>-15%<br>-1%<br>-34%         |          | 359,679<br>1,043,329<br>1,154,964<br>759,801<br>1,409,564<br>761,723<br>9,540,882<br>321,702              |