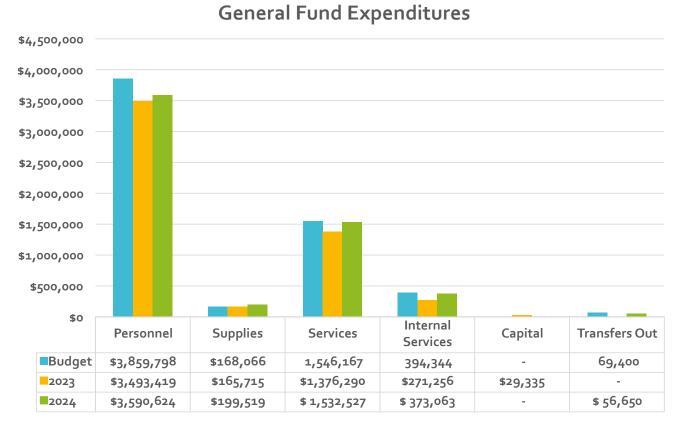

#### **Expenditures**

General Fund expenditures were \$5,752,383, which was \$416,369 (7.80%) more than the same period in the prior year.

2024 YTD to 2023 YTD variance: (79,056)

|          | 2021       | 2022       | 2023       | 2024      |
|----------|------------|------------|------------|-----------|
| Jan      | 2,144,873  | 1,793,863  | 1,056,241  | 1,382,348 |
| Feb      | 1,521,148  | 1,568,282  | 1,916,153  | 2,249,801 |
| Mar      | 2,389,548  | 1,686,766  | 2,363,620  | 2,120,234 |
| Apr      | 1,617,624  | 2,553,651  | 2,659,612  |           |
| May      | 1,921,701  | 1,913,915  | 1,539,854  |           |
| Jun      | 2,225,871  | 1,955,199  | 3,215,978  |           |
| Jul      | 559,043    | 1,771,471  | 2,077,948  |           |
| Aug      | 1,699,309  | 1,893,030  | 2,018,241  |           |
| Sep      | 2,186,707  | 2,455,471  | 2,277,215  |           |
| Oct      | 1,865,683  | 1,378,264  | 2,156,507  |           |
| Nov      | 1,560,582  | 2,179,340  | 1,957,621  |           |
| Dec      | 3,246,002  | 5,172,142  | 3,245,339  |           |
| otals    | 22,938,090 | 26,321,394 | 26,484,327 | 5,752,383 |
|          | 2021       | 2022       | 2023       | 2024      |
| Q1       | 6,055,568  | 5,048,911  | 5,336,014  | 5,752,383 |
| Q2       | 5,765,197  | 6,422,765  | 7,415,443  | 5,752,505 |
| Q2<br>Q3 | 4,445,058  | 6,119,972  | 6,373,404  |           |
| Q3<br>Q4 | 6,672,266  | 8,729,745  | 7,359,467  |           |
| Totals   | 22,938,090 | 26,321,394 | 26,484,327 | 5,752,383 |

2024 Budget and YTD % collected: 27,238,936 21.1%

2024 YTD to 2023 YTD variance: 416,369 7.80%

| General Fund<br>Summary of Uses | 2023         | 2024                 | 20           | 24           | 2024 vs.   | 2023    | 2024 vs. Budget |        |  |
|---------------------------------|--------------|----------------------|--------------|--------------|------------|---------|-----------------|--------|--|
| Year to Date through March      | YTD Actual   | <b>Annual Budget</b> | YTD Budget   | YTD Actual   | \$         | %       | \$              | %      |  |
| Personnel                       | \$ 3,493,419 | \$ 18,527,028        | \$ 3,859,798 | \$ 3,590,624 | \$ 97,205  | 2.8%    | \$ (269,174)    | -7.0%  |  |
| Supplies                        | 165,715      | 672,264              | 168,066      | 199,519      | 33,804     | 20.4%   | 31,453          | 18.7%  |  |
| Services                        | 1,376,290    | 6,184,666            | 1,546,167    | 1,532,527    | 156,237    | 11.4%   | (13,640)        | -0.9%  |  |
| Internal Services               | 271,256      | 1,577,378            | 394,344      | 373,063      | 101,807    | 37.5%   | (21,282)        | -5.4%  |  |
| Capital                         | 29,335       | -                    | -            | -            | (29,335)   | -100.0% | -               | 0.0%   |  |
| Transfers Out                   | -            | 277,600              | 69,400       | 56,650       | 56,650     | 0.0%    | (12,750)        | -18.4% |  |
| Total Expenditures              | \$ 5,336,014 | \$ 27,238,936        | \$ 6,037,774 | \$ 5,752,383 | \$ 416,369 | 7.8%    | \$ (285,392)    | -4.7%  |  |

<u>Personnel</u>: Personnel costs represent expenditure of funds for salary and benefits expenses. Through the first quarter, personnel costs were \$97,205 (2.8%) higher than at the same point in the prior period.

Internal Services: Internal services represents funds paid by General Fund departments to Internal Service Funds such as Computer Replacement (Fund 511), Facility Repair and Replacement (Fund 506), Equipment Rental Maintenance (Fund 500), Equipment Rental Replacement (Fund 501), and Self-Insurance (Fund 520). In 2024, insurance costs are being spread out over twelve months; whereas, in 2023, they were all paid in one transaction in June of 2023. Therefore, costs are higher when comparing the first quarter of 2024 to the same period of the prior year.

<u>Transfers Out</u>: The transfer out of the General Fund is for the 2018 LTGO bonds debt service payment which is made out of the Debt Service Fund.