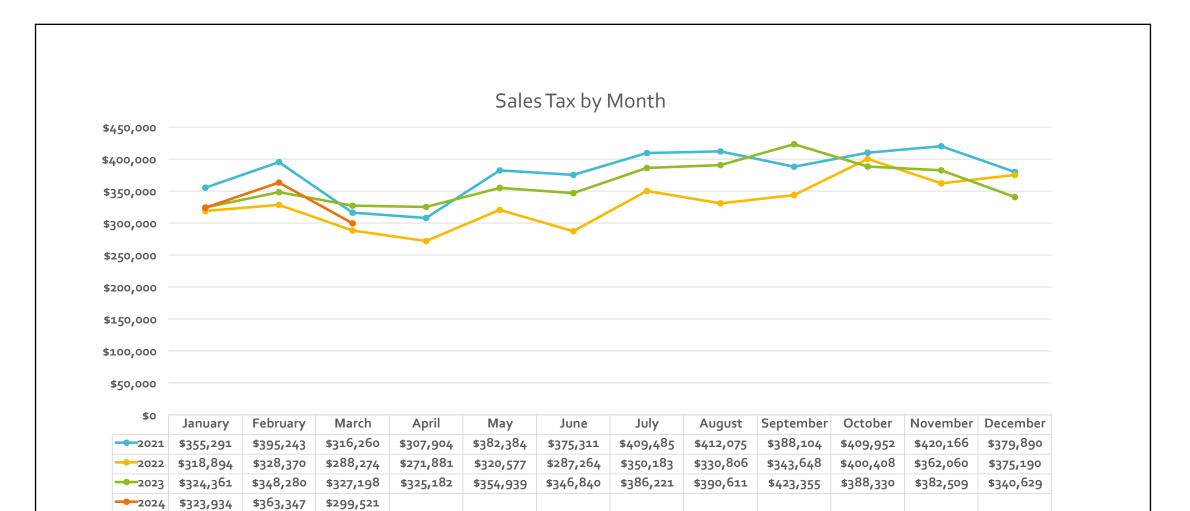

Please see Attachment #1 for a breakdown of sales tax by revenue category.

**Sales and Use Tax (Regular)** collection increased \$27,874 (3.1%) over the same period in the prior year. Through the first quarter, the City collected \$940,080 in sales tax, which represented 22.7% of budgeted expectations. "Regular" Sales and Use Tax excludes the sales and use tax generated by construction projects that are valued at \$15 million or more.

| SALES TAX - REGULAR |           |           |           |         |  |  |  |  |  |  |
|---------------------|-----------|-----------|-----------|---------|--|--|--|--|--|--|
|                     | 2021      | 2022      | 2023      | 2024    |  |  |  |  |  |  |
| Jan                 | 279,627   | 307,248   | 324,361   | 306,411 |  |  |  |  |  |  |
| Feb                 | 300,346   | 318,149   | 348,280   | 342,510 |  |  |  |  |  |  |
| Mar                 | 238,440   | 261,291   | 239,565   | 291,160 |  |  |  |  |  |  |
| Apr                 | 234,236   | 250,089   | 325,182   |         |  |  |  |  |  |  |
| May                 | 287,523   | 309,451   | 354,939   |         |  |  |  |  |  |  |
| Jun                 | 285,449   | 261,903   | 250,560   |         |  |  |  |  |  |  |
| Jul                 | 308,345   | 334,498   | 386,221   |         |  |  |  |  |  |  |
| Aug                 | 312,079   | 314,775   | 390,611   |         |  |  |  |  |  |  |
| Sep                 | 288,774   | 343,648   | 230,071   |         |  |  |  |  |  |  |
| Oct                 | 312,723   | 400,408   | 388,330   |         |  |  |  |  |  |  |
| Nov                 | 322,999   | 362,060   | 382,509   |         |  |  |  |  |  |  |
| Dec                 | 170,212   | 279,570   | 168,304   |         |  |  |  |  |  |  |
| Totals              | 3,340,753 | 3,743,090 | 3,788,935 | 940,080 |  |  |  |  |  |  |
|                     |           |           |           |         |  |  |  |  |  |  |
|                     | 2021      | 2022      | 2023      | 2024    |  |  |  |  |  |  |
| Q1                  | 818,413   | 886,688   | 912,207   | 940,080 |  |  |  |  |  |  |
| Q2                  | 807,207   | 821,443   | 930,681   | -       |  |  |  |  |  |  |
| Q3                  | 909,198   | 992,921   | 1,006,904 | -       |  |  |  |  |  |  |
| Q4                  | 805,934   | 1,042,039 | 939,143   | -       |  |  |  |  |  |  |
| Totals              | 3,340,753 | 3,743,090 | 3,788,935 | 940,080 |  |  |  |  |  |  |