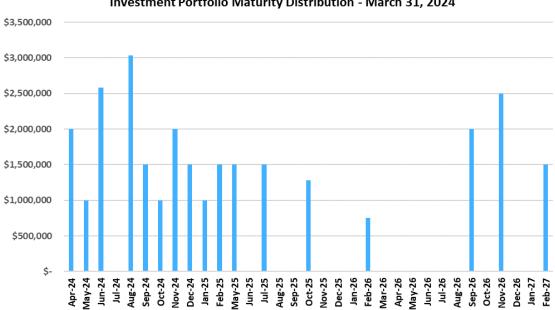

The maturity distribution of the laddered portion of the portfolio is shown in the chart below. The goal of allocating funds across different maturity dates is to mitigate interest rate risk and protect the City's investments from market volatility.

City of Des Moines Investment Portfolio Maturity Distribution - March 31, 2024

#### **Maturities**

During the quarter, the following investments matured:

Federal National Mortgage Association, \$1,500,000, matured February 2024, yielding 0.620%

#### Purchases

During the quarter, the following investment was purchased:

• Federal Farm Credit Bank, \$1,500,000, yielding 4.380%, maturity 2/12/2027