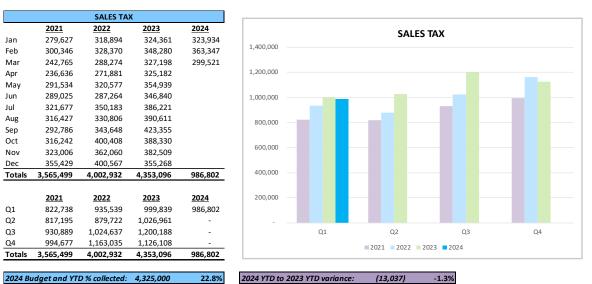

**Total Sales and Use Tax** collection decreased \$13,037 (1.3%) over the same period in the prior year. Through the first quarter, the City collected \$968,082 in sales tax, which represented 22.8% of budgeted expectations. A flattening or slight reduction in sales tax revenue has been a trend in 2024 for many cities. The chart below <u>includes **both** regular and one-time</u> Sales and Use Tax.

Please see Attachment #1 for a breakdown of sales tax by revenue category.

**Sales and Use Tax (Regular)** collection increased \$27,874 (3.1%) over the same period in the prior year. Through the first quarter, the City collected \$940,080 in sales tax, which represented 22.7% of budgeted expectations. "Regular" Sales and Use Tax excludes the sales and use tax generated by construction projects that are valued at \$15 million or more.

| SALES TAX - REGULAR |           |           |           |         |  |  |  |  |  |  |
|---------------------|-----------|-----------|-----------|---------|--|--|--|--|--|--|
|                     | 2021      | 2022      | 2023      | 2024    |  |  |  |  |  |  |
| Jan                 | 279,627   | 307,248   | 324,361   | 306,411 |  |  |  |  |  |  |
| Feb                 | 300,346   | 318,149   | 348,280   | 342,510 |  |  |  |  |  |  |
| Mar                 | 238,440   | 261,291   | 239,565   | 291,160 |  |  |  |  |  |  |
| Apr                 | 234,236   | 250,089   | 325,182   |         |  |  |  |  |  |  |
| May                 | 287,523   | 309,451   | 354,939   |         |  |  |  |  |  |  |
| Jun                 | 285,449   | 261,903   | 250,560   |         |  |  |  |  |  |  |
| Jul                 | 308,345   | 334,498   | 386,221   |         |  |  |  |  |  |  |
| Aug                 | 312,079   | 314,775   | 390,611   |         |  |  |  |  |  |  |
| Sep                 | 288,774   | 343,648   | 230,071   |         |  |  |  |  |  |  |
| Oct                 | 312,723   | 400,408   | 388,330   |         |  |  |  |  |  |  |
| Nov                 | 322,999   | 362,060   | 382,509   |         |  |  |  |  |  |  |
| Dec                 | 170,212   | 279,570   | 168,304   |         |  |  |  |  |  |  |
| Totals              | 3,340,753 | 3,743,090 | 3,788,935 | 940,080 |  |  |  |  |  |  |
|                     |           |           |           |         |  |  |  |  |  |  |
|                     | 2021      | 2022      | 2023      | 2024    |  |  |  |  |  |  |
| Q1                  | 818,413   | 886,688   | 912,207   | 940,080 |  |  |  |  |  |  |
| Q2                  | 807,207   | 821,443   | 930,681   | -       |  |  |  |  |  |  |
| Q3                  | 909,198   | 992,921   | 1,006,904 | -       |  |  |  |  |  |  |
| Q4                  | 805,934   | 1,042,039 | 939,143   | -       |  |  |  |  |  |  |
| Totals              | 3,340,753 | 3,743,090 | 3,788,935 | 940,080 |  |  |  |  |  |  |