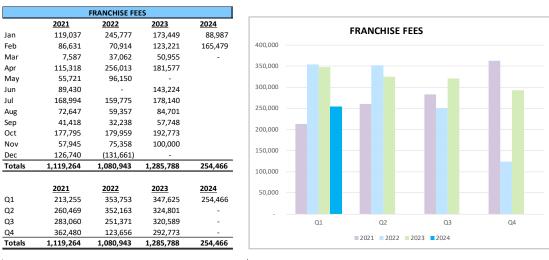

**Franchise Fees** help the City recoup the cost of allowing a utility to use its public space. Through the first quarter of 2024, the City collected \$254,466 in franchise fees, which was \$93,158 (26.8%) less than the same period in the prior year.