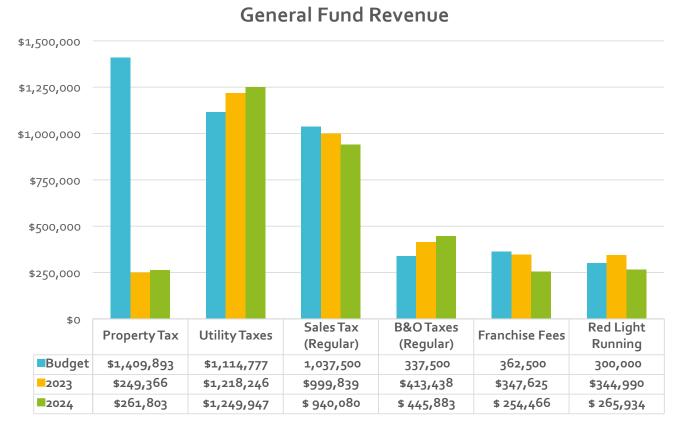

#### <u>Revenue</u>

**Property Tax** collected through the first quarter was \$261,803, which was a \$12,437 (5.0%) increase from the same period in the prior year. Property tax levies by the City are based on the assessed value of the City which has steadily increased over the past few years. Property taxes are primarily collected in April and October.

**Utility Taxes** collected through the first quarter of 2024 were \$1,249,947, which is a \$31,702 (2.6%) increase from the same period in the prior year. The City collects utility tax on the usage of electricity, natural gas, solid waste disposal, cable TV, telephone, and surface water. The City continues to see an increase in utility tax collections over past years.

**Total Sales and Use Tax** collection decreased \$13,037 (1.3%) over the same period in the prior year. Through the first quarter, the City collected \$968,082 in sales tax, which represented 22.8% of budgeted expectations. A flattening or slight reduction in sales tax revenue has been a trend in 2024 for many cities. The chart below <u>includes **both** regular and one-time</u> Sales and Use Tax.

Please see Attachment #1 for a breakdown of sales tax by revenue category.

**Sales and Use Tax (Regular)** collection increased \$27,874 (3.1%) over the same period in the prior year. Through the first quarter, the City collected \$940,080 in sales tax, which represented 22.7% of budgeted expectations. "Regular" Sales and Use Tax excludes the sales and use tax generated by construction projects that are valued at \$15 million or more.

The City received \$466,936 in **Business and Occupation Tax** through the first quarter of 2024. This amount was a \$53,497 (12.9%) decrease over the prior year. This amount includes both regular and one-time Business and Occupation Tax.

**Franchise Fees** help the City recoup the cost of allowing a utility to use its public space. Through the first quarter of 2024, the City collected \$254,466 in franchise fees, which was \$93,158 (26.8%) less than the same period in the prior year.

2024 Budget and YTD % collected: 1,450,000 17.5%

**Red Light Running Infractions** is revenue received from fines generated by the red light camera ticketing system installed at select intersections in the City. Through the first quarter of 2024, the City collected \$265,934 in red light running fee revenue, which was \$79,056 (22.9%) less than the same period in the prior year.