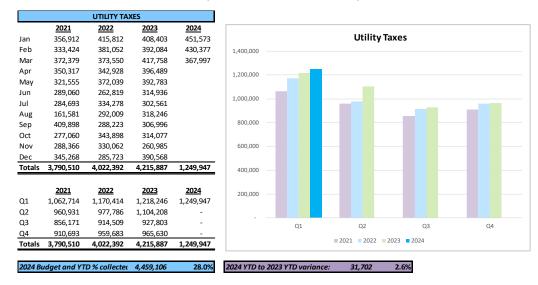

**Utility Taxes** collected through the first quarter of 2024 were \$1,249,947, which is a \$31,702 (2.6%) increase from the same period in the prior year. The City collects utility tax on the usage of electricity, natural gas, solid waste disposal, cable TV, telephone, and surface water. The City continues to see an increase in utility tax collections over past years.

|                  |     |             |     |             | Change from 202    |         |  |
|------------------|-----|-------------|-----|-------------|--------------------|---------|--|
| Utility Tax Type | 202 | 23 Q1 Total | 202 | 24 Q1 Total | Amount             | Percent |  |
| Electricity      | \$  | 439,690     | \$  | 472,259     | \$ 32 <i>,</i> 568 | 7.4%    |  |
| Natural Gas      |     | 213,920     |     | 176,708     | (37,212)           | -17.4%  |  |
| Solid Waste      |     | 135,375     |     | 199,230     | 63 <i>,</i> 855    | 47.2%   |  |
| Cable TV         |     | 210,094     |     | 192,735     | (17 <i>,</i> 359)  | -8.3%   |  |
| Telephone        |     | 68,860      |     | 51,700      | (17,161)           | -24.9%  |  |
| SWM*             |     | 150,306     |     | 157,316     | 7,009              | 4.7%    |  |
| YE Total         | \$  | 1,218,246   | \$  | 1,249,947   | \$31,702           | 2.6%    |  |

The table below demonstrates actual revenues compared to prior year collections by the different utility categories:

\*Surface Water Management (SWM) billings include a 15% utility tax. The 15% tax is collected by the Surface Water Management Fund then paid to the General Fund and the Street Fund. The General Fund receives 87% of the SWM utility tax with the Street Fund receiving 13%.