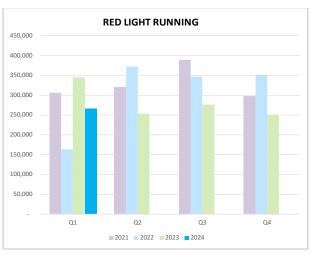

2024 Budget and YTD % collected: 1,450,000 17.5%

**Red Light Running Infractions** is revenue received from fines generated by the red light camera ticketing system installed at select intersections in the City. Through the first quarter of 2024, the City collected \$265,934 in red light running fee revenue, which was \$79,056 (22.9%) less than the same period in the prior year.

| RED LIGHT RUNNING                                |             |           |           |         |  |  |  |  |  |  |
|--------------------------------------------------|-------------|-----------|-----------|---------|--|--|--|--|--|--|
|                                                  | <u>2021</u> | 2022      | 2023      | 2024    |  |  |  |  |  |  |
| Jan                                              | 111,284     | 85,665    | 150,079   | 98,243  |  |  |  |  |  |  |
| Feb                                              | 85,275      | 77,910    | 99,253    | 79,761  |  |  |  |  |  |  |
| Mar                                              | 109,113     | -         | 95,658    | 87,930  |  |  |  |  |  |  |
| Apr                                              | 101,518     | 173,061   | 73,351    |         |  |  |  |  |  |  |
| May                                              | 97,293      | 96,361    | 84,756    |         |  |  |  |  |  |  |
| Jun                                              | 121,298     | 102,210   | 95,734    |         |  |  |  |  |  |  |
| Jul                                              | 81,076      | 96,754    | 90,018    |         |  |  |  |  |  |  |
| Aug                                              | 154,085     | 142,340   | 103,026   |         |  |  |  |  |  |  |
| Sep                                              | 154,312     | 107,359   | 82,801    |         |  |  |  |  |  |  |
| Oct                                              | 121,645     | 101,010   | 90,115    |         |  |  |  |  |  |  |
| Nov                                              | 99,958      | 97,034    | 74,921    |         |  |  |  |  |  |  |
| Dec                                              | 76,358      | 152,214   | 85,015    |         |  |  |  |  |  |  |
| Totals                                           | 1,313,215   | 1,231,918 | 1,124,727 | 265,934 |  |  |  |  |  |  |
|                                                  |             |           |           |         |  |  |  |  |  |  |
|                                                  | <u>2021</u> | 2022      | 2023      | 2024    |  |  |  |  |  |  |
| Q1                                               | 305,673     | 163,575   | 344,990   | 265,934 |  |  |  |  |  |  |
| Q2                                               | 320,109     | 371,632   | 253,841   | -       |  |  |  |  |  |  |
| Q3                                               | 389,473     | 346,453   | 275,845   | -       |  |  |  |  |  |  |
| Q4                                               | 297,961     | 350,259   | 250,051   | -       |  |  |  |  |  |  |
| Totals                                           | 1,313,215   | 1,231,918 | 1,124,727 | 265,934 |  |  |  |  |  |  |
|                                                  |             |           |           |         |  |  |  |  |  |  |
| 2024 Budget and YTD % collected: 1,200,000 22.2% |             |           |           |         |  |  |  |  |  |  |

-22.9%