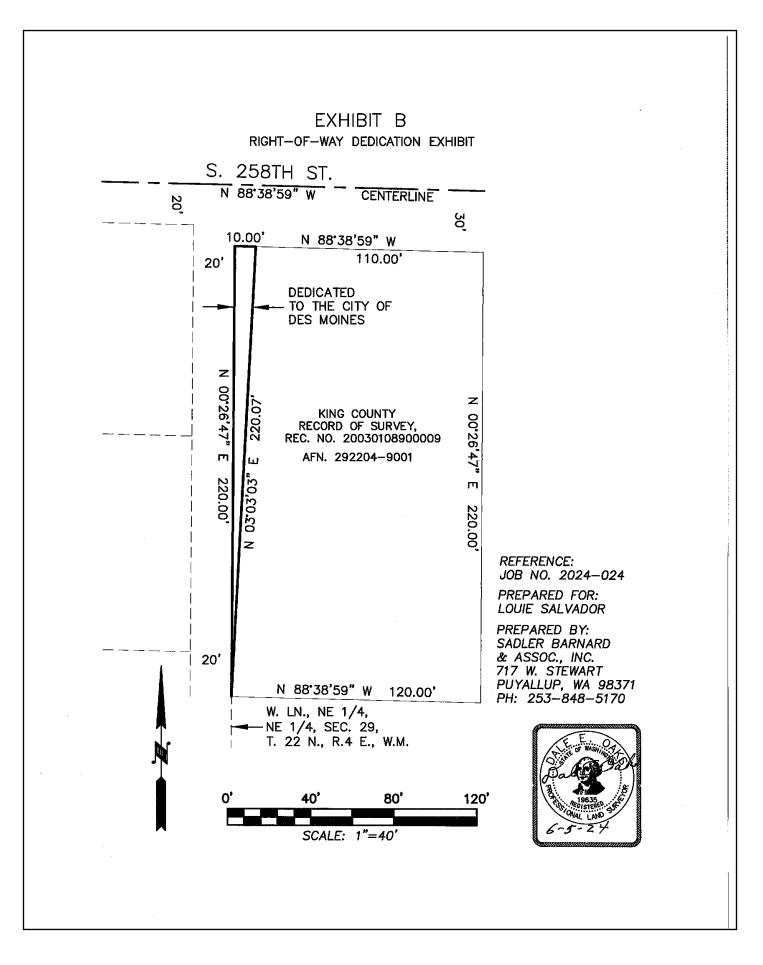

Parametrix Task Assignment – 2024 NPDES Support

- Item 4. DRAFT RESOLUTION 24-048 SETTING A DATE FOR PUBLIC HEARING FOR STREET VACATION OF 1ST PLACE SOUTH <u>Motion</u> is to adopt Draft Resolution No. 24-048 setting a public hearing on July 25, 2024, for a street vacation request relating to public right-ofway within the City of Des Moines. <u>Draft Resolution 24-048 Setting a Date for Public Hearing for Street</u> Vacation of 1st Place South
- Item 5. RIGHT-OF-WAY DEDICATION SALVADOR PROPERTY <u>Motion</u> is to authorize the City Manager to accept a Right-of-Way dedication from Louie Salvador, King County Tax Parcel No. 2922049001, which is located along 12th Ave South property frontage. <u>Right-of-Way Dedication - Salvador Property</u>