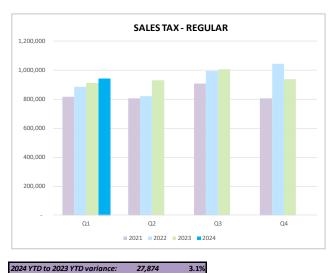

Please see Attachment #1 for a breakdown of sales tax by revenue category.

**Sales and Use Tax (Regular)** collection increased \$27,874 (3.1%) over the same period in the prior year. Through the first quarter, the City collected \$940,080 in sales tax, which represented 22.7% of budgeted expectations. "Regular" Sales and Use Tax excludes the sales and use tax generated by construction projects that are valued at \$15 million or more.

| SALES TAX - REGULAR |           |           |           |         |  |  |  |  |  |  |
|---------------------|-----------|-----------|-----------|---------|--|--|--|--|--|--|
|                     | 2021      | 2022      | 2023      | 2024    |  |  |  |  |  |  |
| Jan                 | 279,627   | 307,248   | 324,361   | 306,411 |  |  |  |  |  |  |
| Feb                 | 300,346   | 318,149   | 348,280   | 342,510 |  |  |  |  |  |  |
| Mar                 | 238,440   | 261,291   | 239,565   | 291,160 |  |  |  |  |  |  |
| Apr                 | 234,236   | 250,089   | 325,182   |         |  |  |  |  |  |  |
| May                 | 287,523   | 309,451   | 354,939   |         |  |  |  |  |  |  |
| Jun                 | 285,449   | 261,903   | 250,560   |         |  |  |  |  |  |  |
| Jul                 | 308,345   | 334,498   | 386,221   |         |  |  |  |  |  |  |
| Aug                 | 312,079   | 314,775   | 390,611   |         |  |  |  |  |  |  |
| Sep                 | 288,774   | 343,648   | 230,071   |         |  |  |  |  |  |  |
| Oct                 | 312,723   | 400,408   | 388,330   |         |  |  |  |  |  |  |
| Nov                 | 322,999   | 362,060   | 382,509   |         |  |  |  |  |  |  |
| Dec                 | 170,212   | 279,570   | 168,304   |         |  |  |  |  |  |  |
| Totals              | 3,340,753 | 3,743,090 | 3,788,935 | 940,080 |  |  |  |  |  |  |
|                     |           |           |           |         |  |  |  |  |  |  |
|                     | 2021      | 2022      | 2023      | 2024    |  |  |  |  |  |  |
| Q1                  | 818,413   | 886,688   | 912,207   | 940,080 |  |  |  |  |  |  |
| Q2                  | 807,207   | 821,443   | 930,681   | -       |  |  |  |  |  |  |
| Q3                  | 909,198   | 992,921   | 1,006,904 | -       |  |  |  |  |  |  |
| Q4                  | 805,934   | 1,042,039 | 939,143   | -       |  |  |  |  |  |  |
| Totals              | 3,340,753 | 3,743,090 | 3,788,935 | 940,080 |  |  |  |  |  |  |