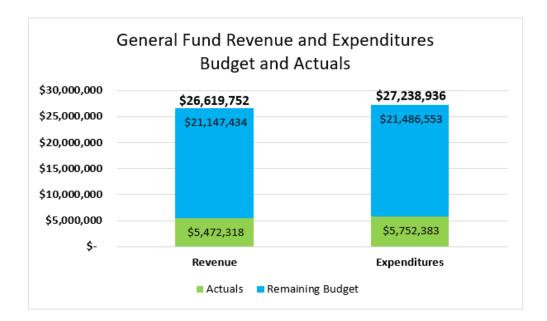

#### GENERAL FUND

Through the first quarter of 2024, the General Fund received \$5,472,318 of revenue, which represents 20.6% of budgeted revenue for the year. The general fund also incurred \$5,752,383 of expenditures representing 20.6% of the annual 2024 expenditure budget.

2024 Budget and YTD % collected: 27,238,936 21.1%

2024 YTD to 2023 YTD variance: 416,369 7.80%

| General Fund<br>Summary of Uses | 2023         | 2024                 | 20           | 24           | 2024 vs.   | 2023    | 2024 vs. Budget |        |  |
|---------------------------------|--------------|----------------------|--------------|--------------|------------|---------|-----------------|--------|--|
| Year to Date through March      | YTD Actual   | <b>Annual Budget</b> | YTD Budget   | YTD Actual   | \$         | %       | \$              | %      |  |
| Personnel                       | \$ 3,493,419 | \$ 18,527,028        | \$ 3,859,798 | \$ 3,590,624 | \$ 97,205  | 2.8%    | \$ (269,174)    | -7.0%  |  |
| Supplies                        | 165,715      | 672,264              | 168,066      | 199,519      | 33,804     | 20.4%   | 31,453          | 18.7%  |  |
| Services                        | 1,376,290    | 6,184,666            | 1,546,167    | 1,532,527    | 156,237    | 11.4%   | (13,640)        | -0.9%  |  |
| Internal Services               | 271,256      | 1,577,378            | 394,344      | 373,063      | 101,807    | 37.5%   | (21,282)        | -5.4%  |  |
| Capital                         | 29,335       | -                    | -            | -            | (29,335)   | -100.0% | -               | 0.0%   |  |
| Transfers Out                   | -            | 277,600              | 69,400       | 56,650       | 56,650     | 0.0%    | (12,750)        | -18.4% |  |
| Total Expenditures              | \$ 5,336,014 | \$ 27,238,936        | \$ 6,037,774 | \$ 5,752,383 | \$ 416,369 | 7.8%    | \$ (285,392)    | -4.7%  |  |