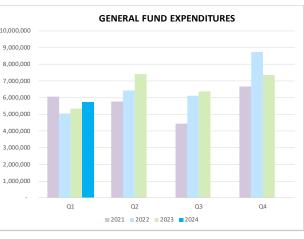

#### **Expenditures**

General Fund expenditures were \$5,752,383, which was \$416,369 (7.80%) more than the same period in the prior year.

2024 YTD to 2023 YTD variance: (79,056)

|          | 2021       | 2022       | 2023       | 2024      |
|----------|------------|------------|------------|-----------|
| Jan      | 2,144,873  | 1,793,863  | 1,056,241  | 1,382,348 |
| Feb      | 1,521,148  | 1,568,282  | 1,916,153  | 2,249,801 |
| Mar      | 2,389,548  | 1,686,766  | 2,363,620  | 2,120,234 |
| Apr      | 1,617,624  | 2,553,651  | 2,659,612  |           |
| May      | 1,921,701  | 1,913,915  | 1,539,854  |           |
| Jun      | 2,225,871  | 1,955,199  | 3,215,978  |           |
| Jul      | 559,043    | 1,771,471  | 2,077,948  |           |
| Aug      | 1,699,309  | 1,893,030  | 2,018,241  |           |
| Sep      | 2,186,707  | 2,455,471  | 2,277,215  |           |
| Oct      | 1,865,683  | 1,378,264  | 2,156,507  |           |
| Nov      | 1,560,582  | 2,179,340  | 1,957,621  |           |
| Dec      | 3,246,002  | 5,172,142  | 3,245,339  |           |
| otals    | 22,938,090 | 26,321,394 | 26,484,327 | 5,752,383 |
|          | 2021       | 2022       | 2023       | 2024      |
| Q1       | 6,055,568  | 5,048,911  | 5,336,014  | 5,752,383 |
| Q2       | 5,765,197  | 6,422,765  | 7,415,443  | 5,752,505 |
| Q2<br>Q3 | 4,445,058  | 6,119,972  | 6,373,404  |           |
| Q3<br>Q4 | 6,672,266  | 8,729,745  | 7,359,467  |           |
| Totals   | 22,938,090 | 26,321,394 | 26,484,327 | 5,752,383 |

2024 Budget and YTD % collected: 27,238,936 21.1%

2024 YTD to 2023 YTD variance: 416,369 7.80%

| General Fund<br>Summary of Uses | 2023         | 2024                 | 20           | 24           | 2024 vs.   | 2023    | 2024 vs. Budget |        |  |
|---------------------------------|--------------|----------------------|--------------|--------------|------------|---------|-----------------|--------|--|
| Year to Date through March      | YTD Actual   | <b>Annual Budget</b> | YTD Budget   | YTD Actual   | \$         | %       | \$              | %      |  |
| Personnel                       | \$ 3,493,419 | \$ 18,527,028        | \$ 3,859,798 | \$ 3,590,624 | \$ 97,205  | 2.8%    | \$ (269,174)    | -7.0%  |  |
| Supplies                        | 165,715      | 672,264              | 168,066      | 199,519      | 33,804     | 20.4%   | 31,453          | 18.7%  |  |
| Services                        | 1,376,290    | 6,184,666            | 1,546,167    | 1,532,527    | 156,237    | 11.4%   | (13,640)        | -0.9%  |  |
| Internal Services               | 271,256      | 1,577,378            | 394,344      | 373,063      | 101,807    | 37.5%   | (21,282)        | -5.4%  |  |
| Capital                         | 29,335       | -                    | -            | -            | (29,335)   | -100.0% | -               | 0.0%   |  |
| Transfers Out                   | -            | 277,600              | 69,400       | 56,650       | 56,650     | 0.0%    | (12,750)        | -18.4% |  |
| Total Expenditures              | \$ 5,336,014 | \$ 27,238,936        | \$ 6,037,774 | \$ 5,752,383 | \$ 416,369 | 7.8%    | \$ (285,392)    | -4.7%  |  |