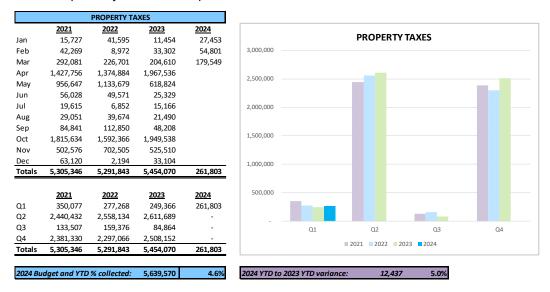

#### <u>Revenue</u>

**Property Tax** collected through the first quarter was \$261,803, which was a \$12,437 (5.0%) increase from the same period in the prior year. Property tax levies by the City are based on the assessed value of the City which has steadily increased over the past few years. Property taxes are primarily collected in April and October.