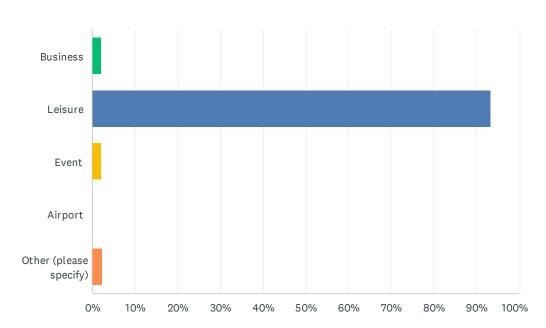

# Q1 Why are you using the ferry?

| ANSWER CHOICES         | RESPONSES |      |
|------------------------|-----------|------|
| Business               | 2.04%     | 29   |
| Leisure                | 93.39% 1, | ,329 |
| Event                  | 2.18%     | 31   |
| Airport                | 0.00%     | 0    |
| Other (please specify) | 2.39%     | 34   |
| TOTAL                  | 1,        | ,423 |