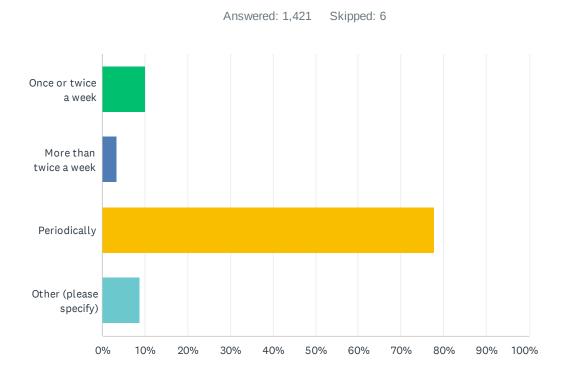

# Q3 Which best describes how often you would use the ferry if it were permanent?

| ANSWER CHOICES         | RESPONSES    |
|------------------------|--------------|
| Once or twice a week   | 10.06% 143   |
| More than twice a week | 3.38% 48     |
| Periodically           | 77.76% 1,105 |
| Other (please specify) | 8.80% 125    |
| TOTAL                  | 1,421        |