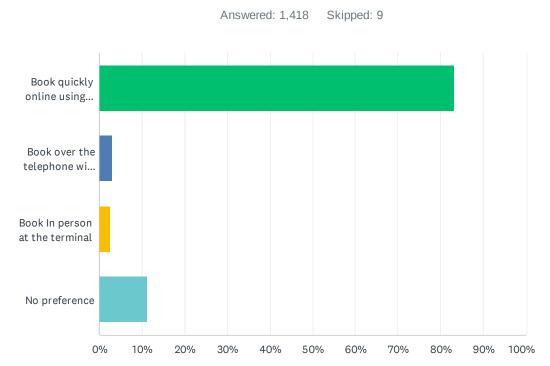

## Q13 (Investment/CSR) To reserve your seat on the ferry would your rather

| ANSWER CHOICES                                        | RESPONSES |       |
|-------------------------------------------------------|-----------|-------|
| Book quickly online using your smartphone or computer | 83.22%    | 1,180 |
| Book over the telephone with an agent                 | 2.96%     | 42    |
| Book In person at the terminal                        | 2.54%     | 36    |
| No preference                                         | 11.28%    | 160   |
| TOTAL                                                 |           | 1,418 |