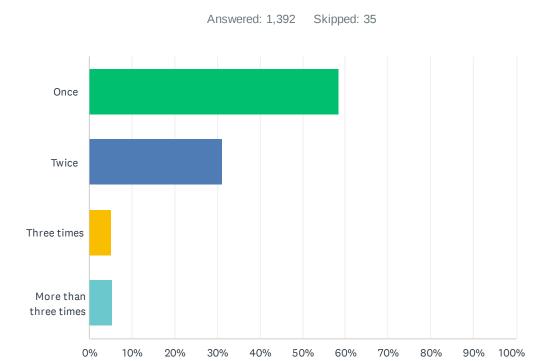

## Q15 (Repeat Users) How many times have you ridden the ferry?

| ANSWER CHOICES        | RESPONSES |       |
|-----------------------|-----------|-------|
| Once                  | 58.41%    | 813   |
| Twice                 | 31.11%    | 433   |
| Three times           | 5.10%     | 71    |
| More than three times | 5.39%     | 75    |
| TOTAL                 |           | 1,392 |