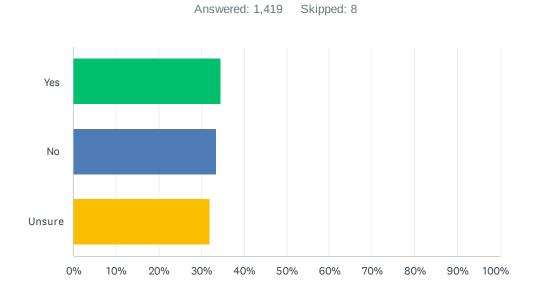

# Q12 (Schedule) The pilot project ran from Wednesday to Sunday. Would you pay more to have the ferry run seven days a week?

| ANSWER CHOICES | RESPONSES  |
|----------------|------------|
| Yes            | 34.60% 491 |
| No             | 33.40% 474 |
| Unsure         | 31.99% 454 |
| TOTAL          | 1,419      |