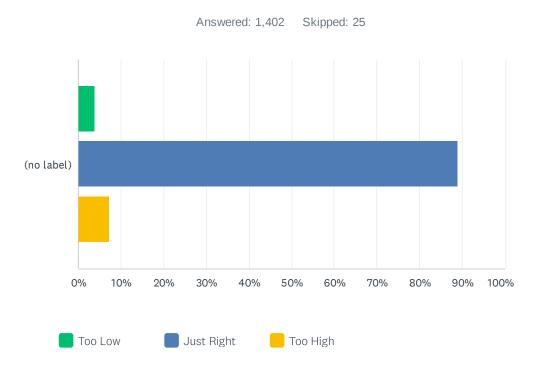

# Q8 How would you rank the ticket price

|            | TOO LOW     | JUST RIGHT      | TOO HIGH     | TOTAL | WEIGHTED AVERAGE |      |
|------------|-------------|-----------------|--------------|-------|------------------|------|
| (no label) | 3.85%<br>54 | 88.87%<br>1,246 | 7.28%<br>102 | 1,402 |                  | 2.03 |