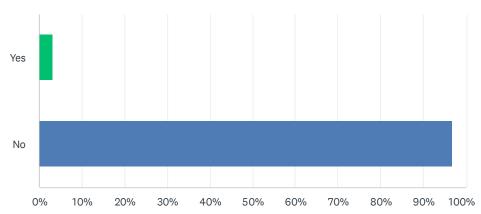

# Q6 Are you (or the person you book tickets for) a wheelchair user?

| ANSWER CHOICES | RESPONSES |       |
|----------------|-----------|-------|
| Yes            | 3.22%     | 46    |
| No             | 96.78%    | 1,381 |
| TOTAL          |           | 1,427 |