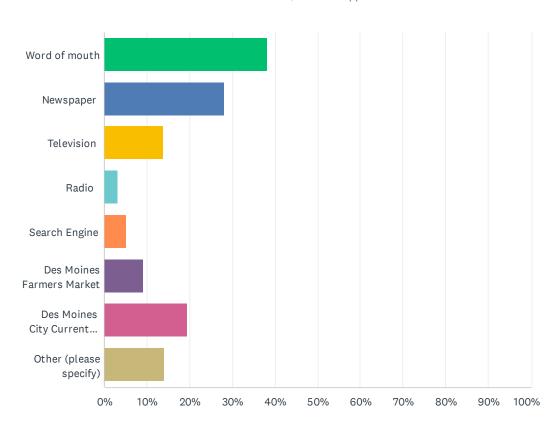

# Q14 (Marketing) How did you hear about the ferry?

| ANSWER CHOICES                    | RESPONSES |     |
|-----------------------------------|-----------|-----|
| Word of mouth                     | 38.20%    | 544 |
| Newspaper                         | 28.23%    | 402 |
| Television                        | 13.83%    | 197 |
| Radio                             | 3.23%     | 46  |
| Search Engine                     | 5.13%     | 73  |
| Des Moines Farmers Market         | 9.20%     | 131 |
| Des Moines City Currents Magazine | 19.31%    | 275 |
| Other (please specify)            | 14.04%    | 200 |
| Total Respondents: 1,424          |           |     |