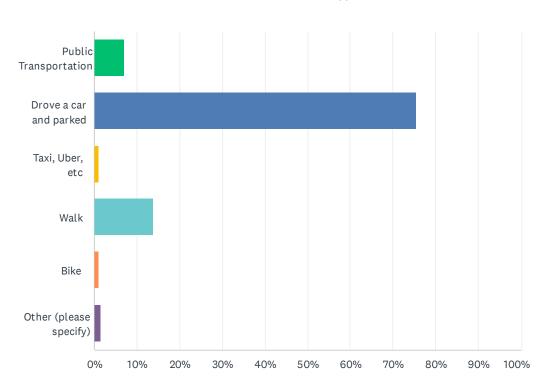

# Q4 How did you arrive to the ferry?

Answered: 1,422 Skipped: 5

| ANSWER CHOICES         | RESPONSES    |
|------------------------|--------------|
| Public Transportation  | 6.96% 99     |
| Drove a car and parked | 75.53% 1,074 |
| Taxi, Uber, etc        | 1.13% 16     |
| Walk                   | 13.85% 197   |
| Bike                   | 1.13% 16     |
| Other (please specify) | 1.41% 20     |
| TOTAL                  | 1,422        |