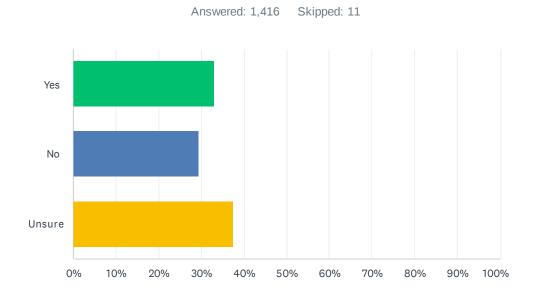

# Q11 (Schedule) The pilot project ran from 10am - 5pm. Would you be willing to pay a higher ticket price for more frequent service throughout the day?

| ANSWER CHOICES | RESPONSES |    |
|----------------|-----------|----|
| Yes            | 33.05% 46 | 68 |
| No             | 29.52% 42 | 18 |
| Unsure         | 37.43% 53 | 30 |
| TOTAL          | 1,43      | 16 |