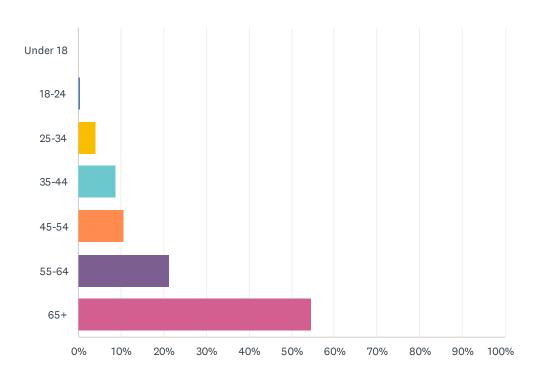

# Q5 How old are you?

Answered: 1,422 Skipped: 5

| ANSWER CHOICES | RESPONSES  |
|----------------|------------|
| Under 18       | 0.07% 1    |
| 18-24          | 0.42%      |
| 25-34          | 4.15% 59   |
| 35-44          | 8.72% 124  |
| 45-54          | 10.62% 151 |
| 55-64          | 21.38% 304 |
| 65+            | 54.64% 777 |
| TOTAL          | 1,422      |