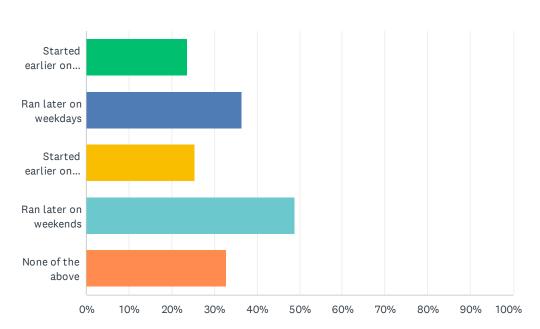

# Q10 (Schedule) Would you use the ferry more if the ferry (check all that apply) ....

| ANSWER CHOICES              | RESPONSES |     |
|-----------------------------|-----------|-----|
| Started earlier on weekdays | 23.76%    | 334 |
| Ran later on weekdays       | 36.42%    | 512 |
| Started earlier on weekends | 25.32%    | 356 |
| Ran later on weekends       | 48.79%    | 686 |
| None of the above           | 32.86%    | 462 |
| Total Respondents: 1,406    |           |     |