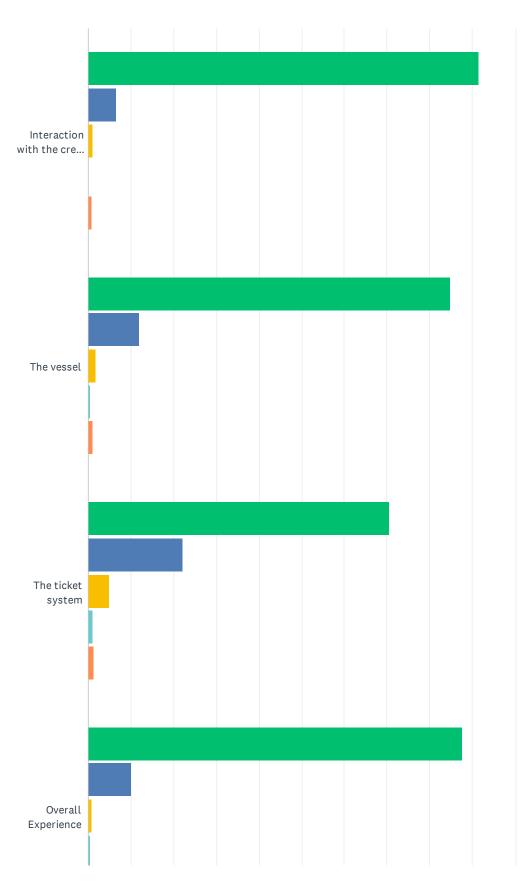

# Q9 How satisfied or dissatisfied are you with each of the following?

#### ${\sf SurveyMonkey}$

|                                        | VERY<br>SATISFIED | SATISFIED     | NEITHER SATISFIED NOR DISSATISFIED | DISSATISFIED | VERY<br>DISSATISFIED | TOTAL |
|----------------------------------------|-------------------|---------------|------------------------------------|--------------|----------------------|-------|
| Interaction with the crew of the ferry | 91.49%<br>1,301   | 6.54%<br>93   | 1.05%<br>15                        | 0.00%        | 0.91%<br>13          | 1,422 |
| The vessel                             | 84.86%<br>1,183   | 11.91%<br>166 | 1.79%<br>25                        | 0.36%        | 1.08%<br>15          | 1,394 |
| The ticket system                      | 70.63%<br>986     | 22.21%<br>310 | 4.80%<br>67                        | 1.15%<br>16  | 1.22%<br>17          | 1,396 |
| Overall Experience                     | 87.67%<br>1,216   | 10.09%<br>140 | 0.79%<br>11                        | 0.36%<br>5   | 1.08%<br>15          | 1,387 |