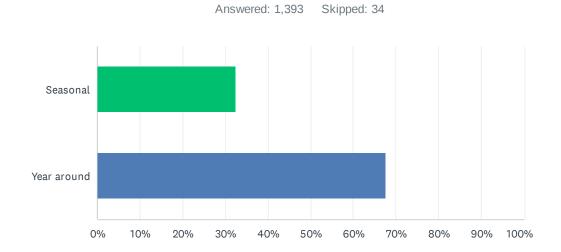

# Q2 Would you prefer to see seasonal or year around service?

| ANSWER CHOICES | RESPONSES |       |
|----------------|-----------|-------|
| Seasonal       | 32.45%    | 452   |
| Year around    | 67.55%    | 941   |
| TOTAL          |           | 1,393 |