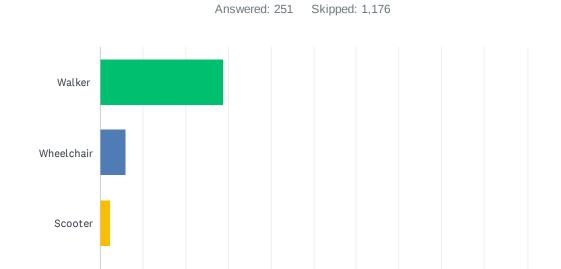

# Q7 If you answered yes to the question above, please tell us which mobility device best describes yours

| ANSWER CHOICES         | RESPONSES |     |
|------------------------|-----------|-----|
| Walker                 | 28.69%    | 72  |
| Wheelchair             | 5.98%     | 15  |
| Scooter                | 2.39%     | 6   |
| Other (please specify) | 62.95%    | 158 |
| TOTAL                  |           | 251 |