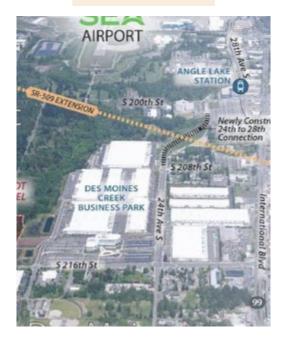

BW1 Bonnie Wilkins, 9/26/2022

Chilkat Express

residents/businesses, Development

Business Park - Des Moines West

Kent Des Moines Station

Soundview Park

Business Park Expansion 3 Light Rail Stations New Park Space – Soundview, Midway, Trails