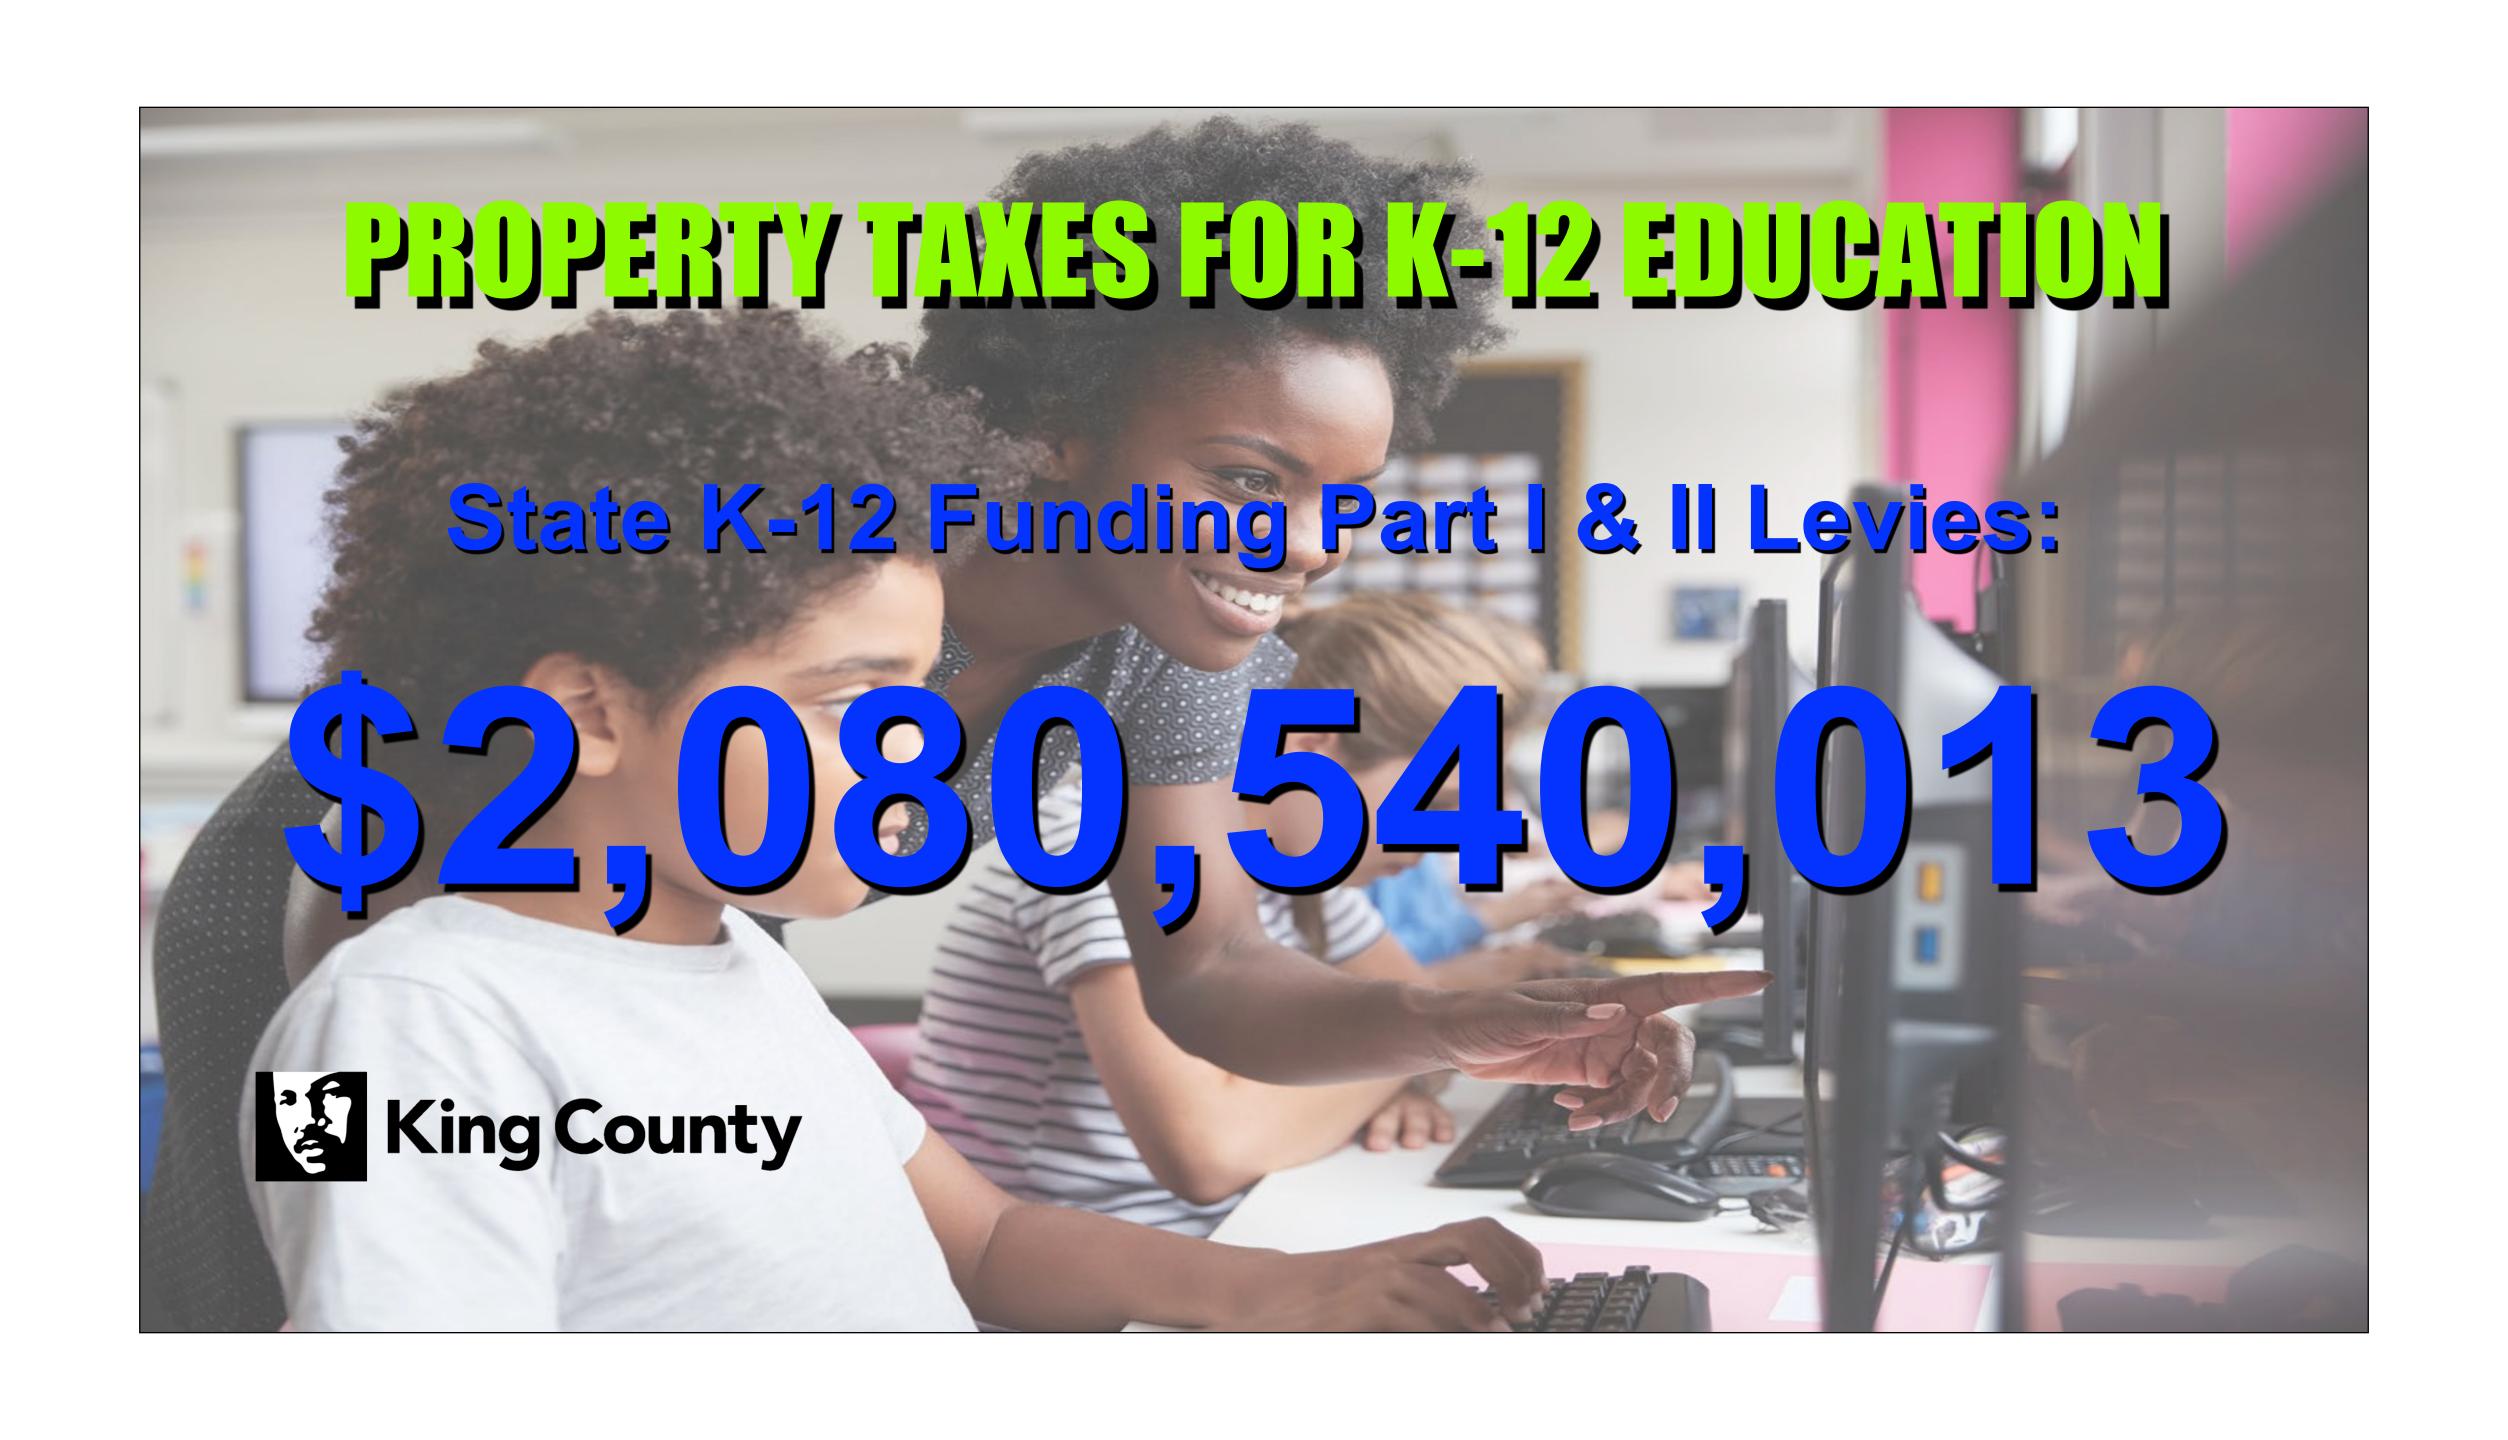

## 2024 Taxes up 5.1%

- Total property tax revenues up \$369 million in King County
  - Total local property taxes are

\$7.6 billion

### HOW ARE PROPERTY TAXES CALCULATED?

- Property taxes are based upon the budget requests from 155 taxing districts —
  - DOA calculates tax rates for nearly 600 levy codes
  - Your property tax bill is a location-specific mix of those levy codes, and any additional fees
- That includes schools, first responders, Sound Transit, Parks and Roads, Port of Seattle and local governments