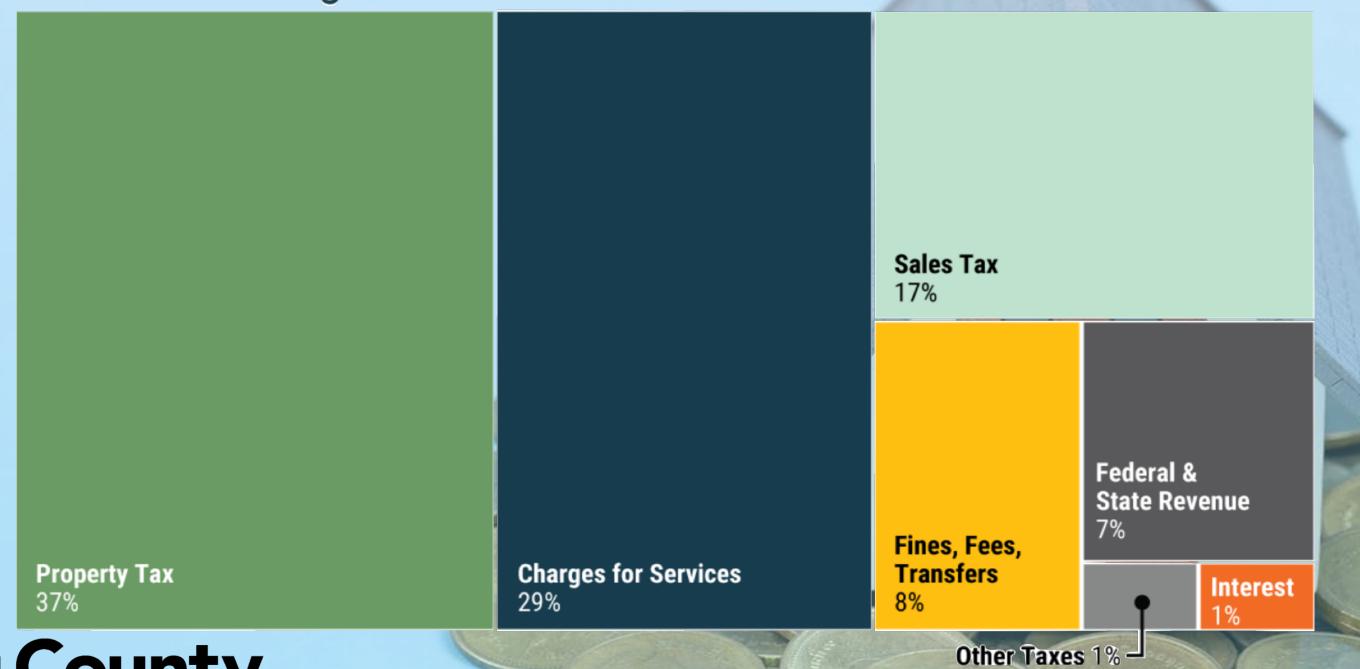

## WILL DO LOCAL TAXES COME FROMP

**General Fund Revenues** \$2.2 Billion

2023-2024 Budget