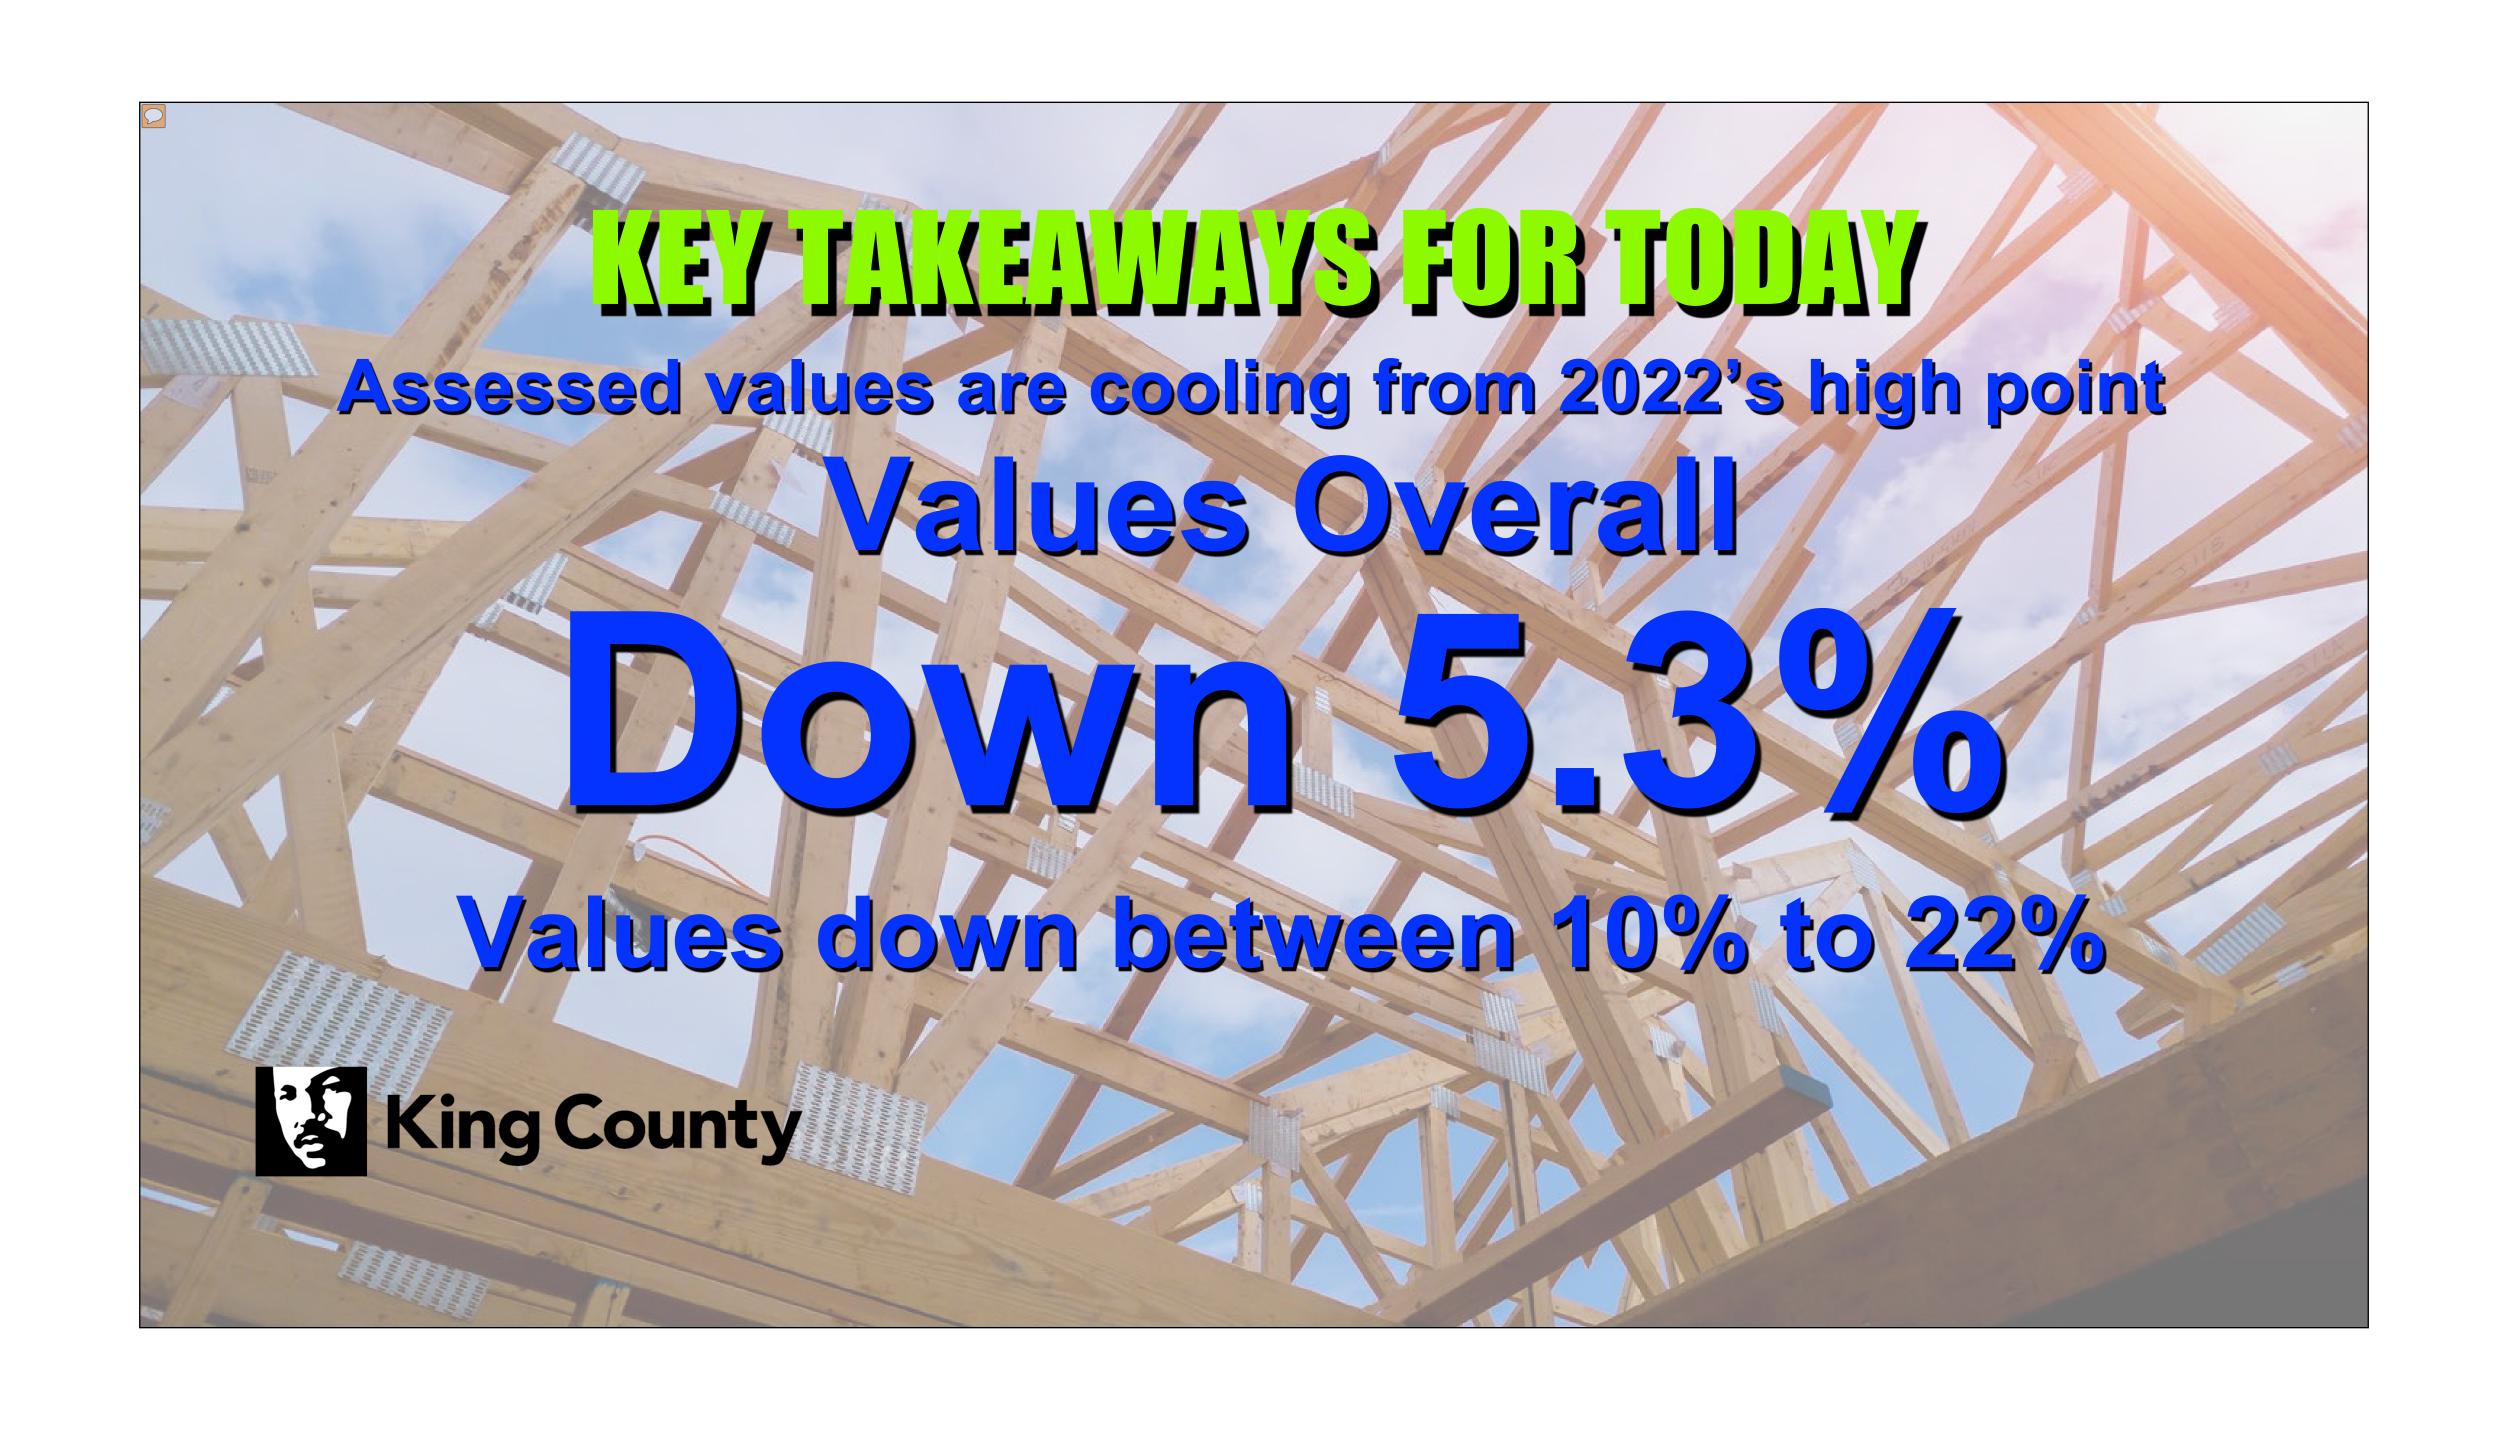

## 2024 Taxes up 5.1%

- Total property tax revenues up \$369 million in King County
  - Total local property taxes are

\$7.6 billion