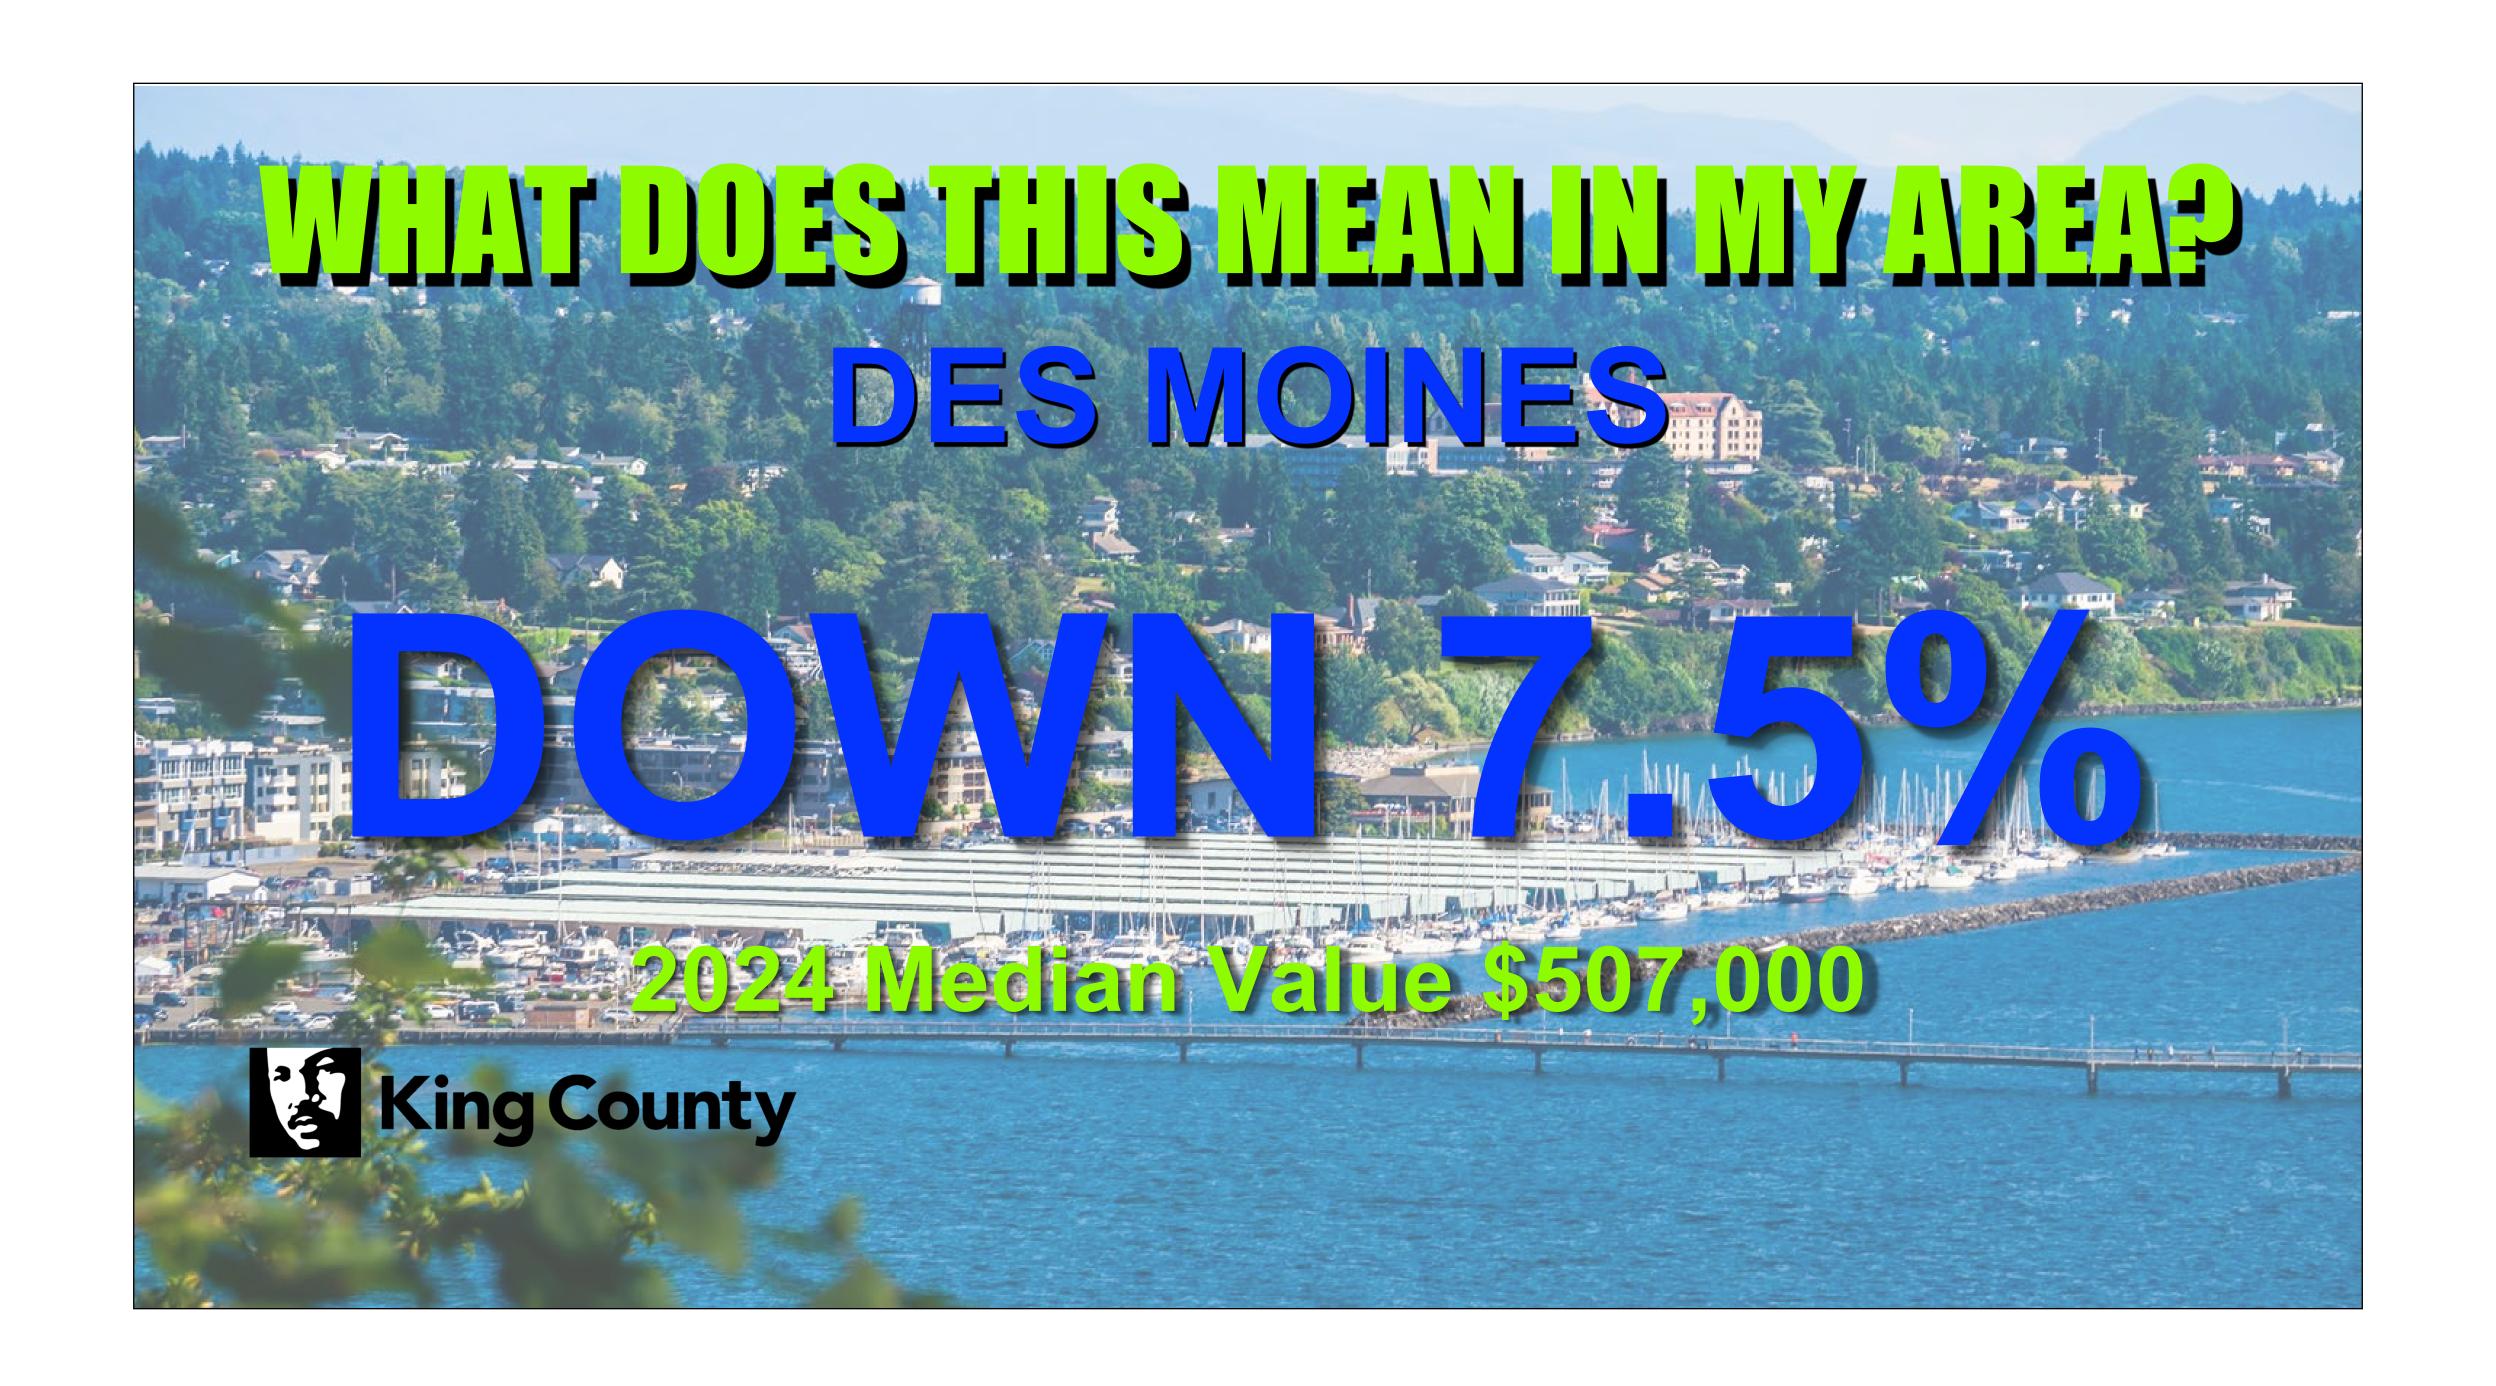

## Wilht Dues tills mean in my aren? DES MOINES

On a \$507,000 Home

2024 Taxes \$5,896.73