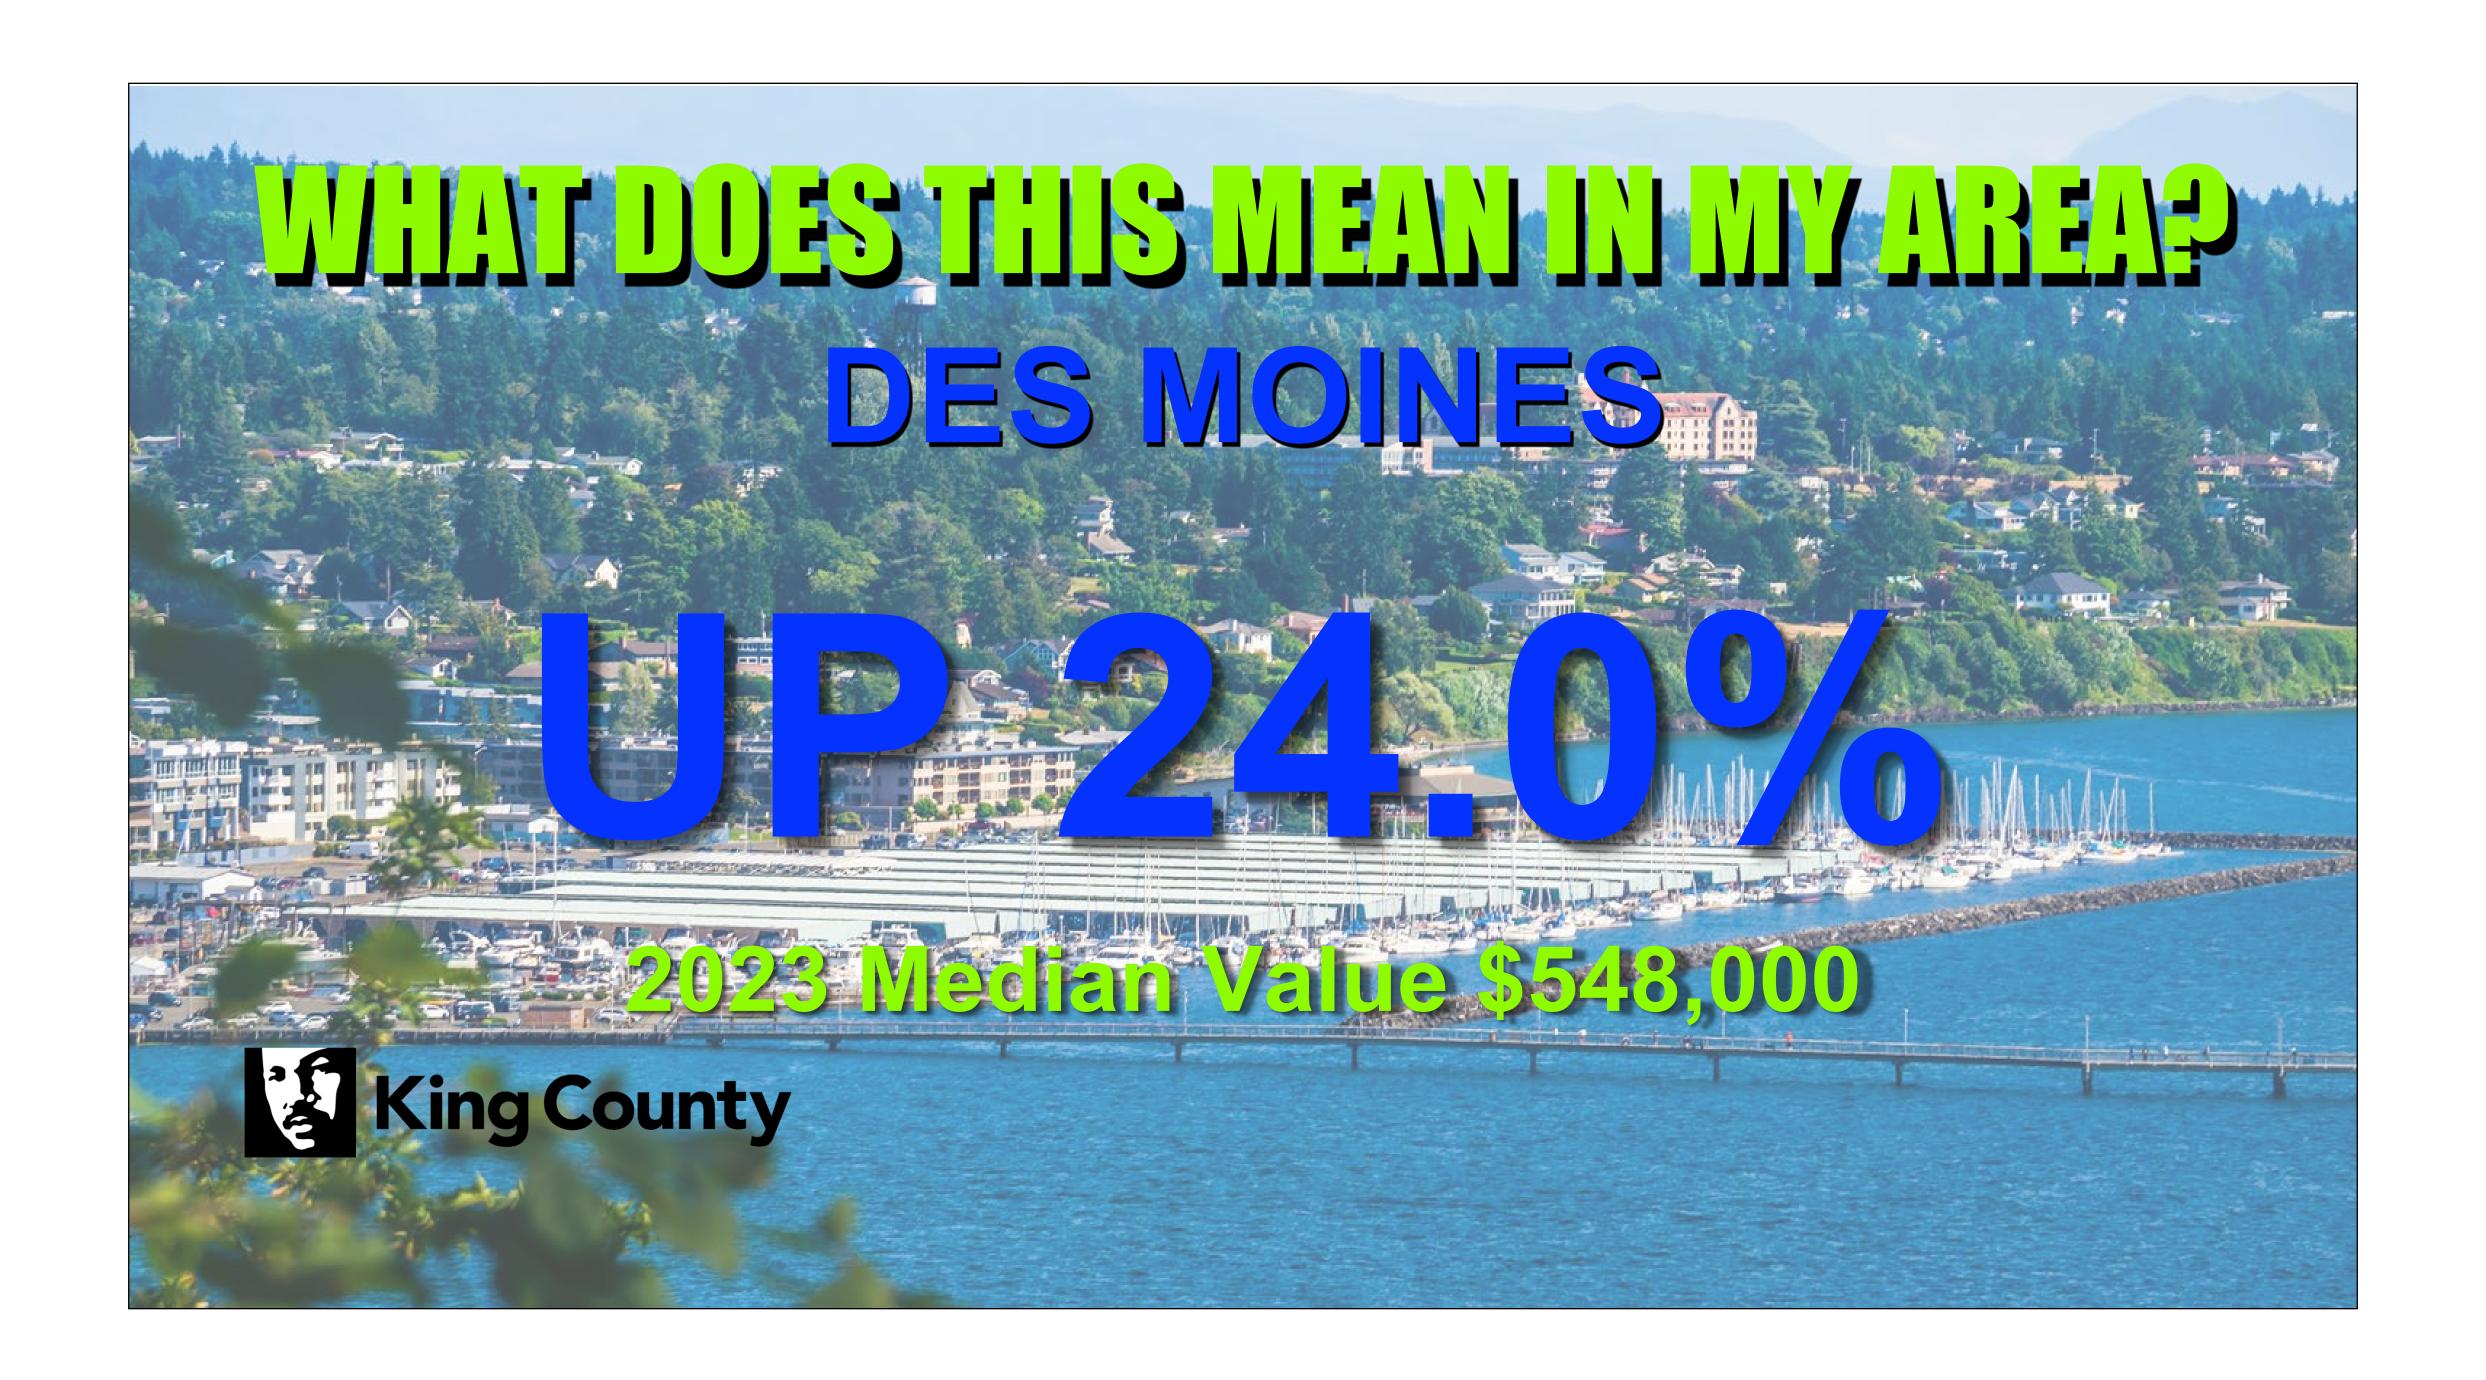

## Wilht Dues tills mean in my aren? DES MOINES

On a \$507,000 Home

2024 Taxes \$5,896.73