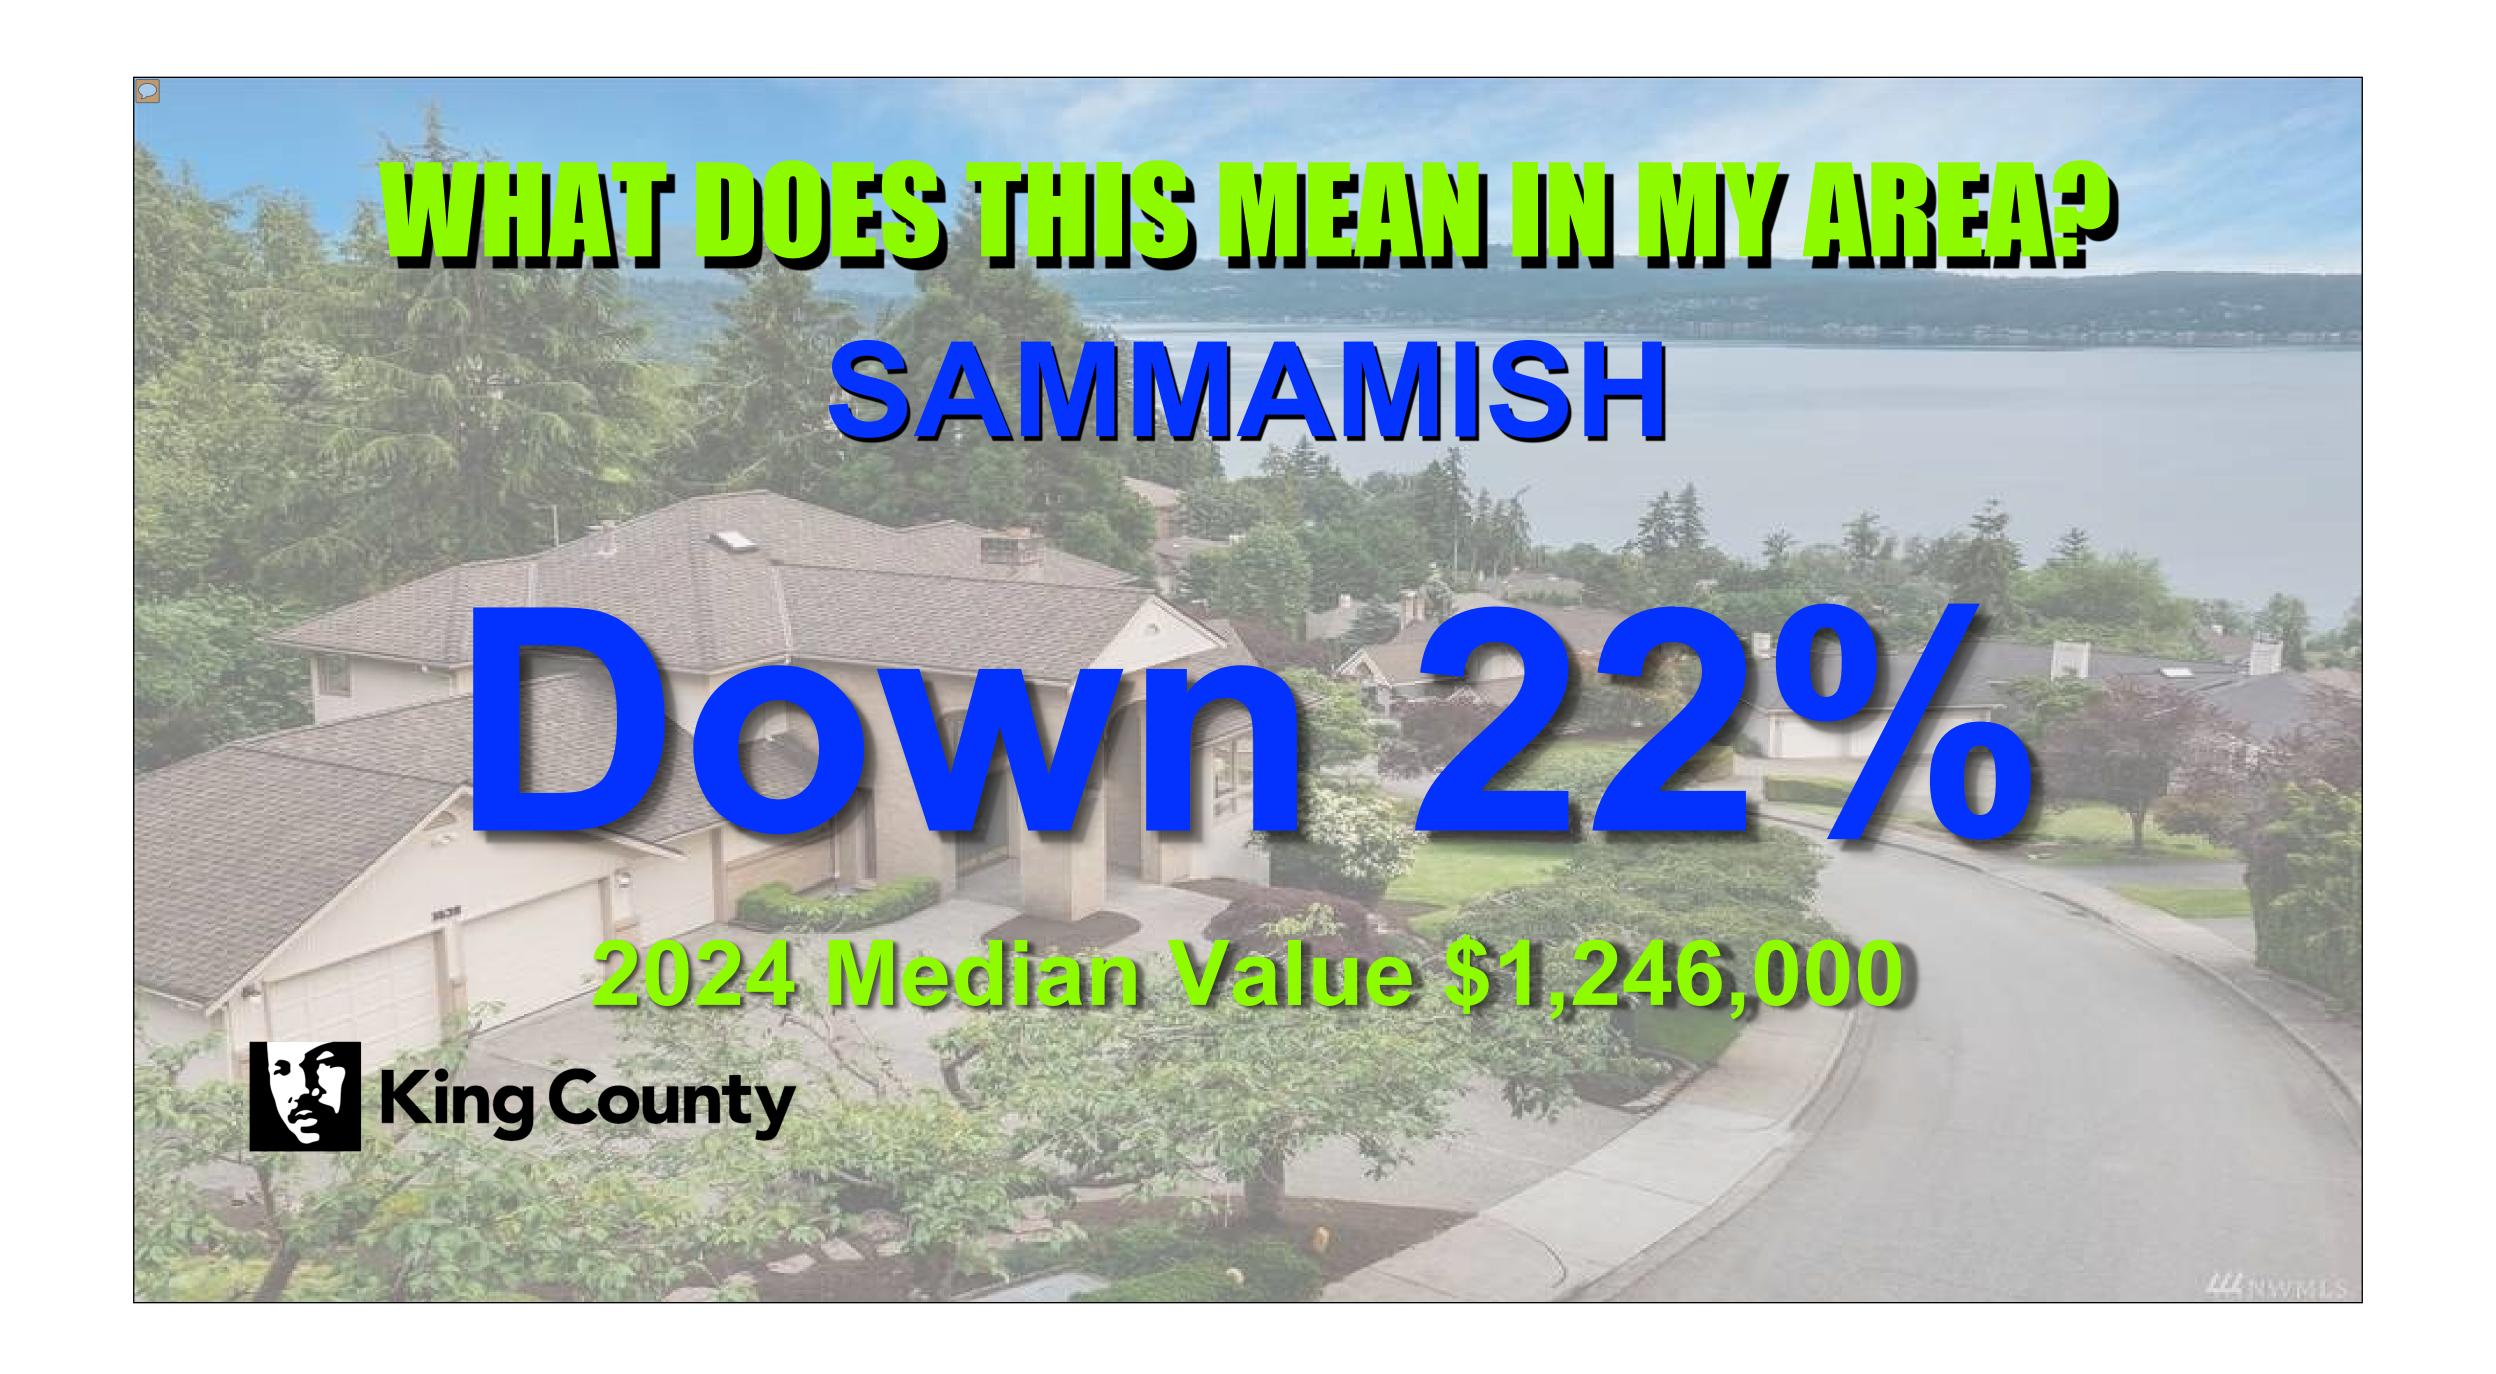

## WILL DUES TILLS MEMNIN MY MILLY NORMANDY PARK

2023 Median Value \$866,000

## WILLI DUES TIJIS MELIN MY LIKELY NORMANDY PARK

2024 Median Value \$927,000

On a \$927,000 Home

2024 Taxes \$11,376.10

- Exemption available to seniors, SSI disability eligible, and disabled veterans
  - Seniors must be owner/occupant of the home
  - Age 61 at time of application
  - Household income of \$84,000 or less after approved deductions