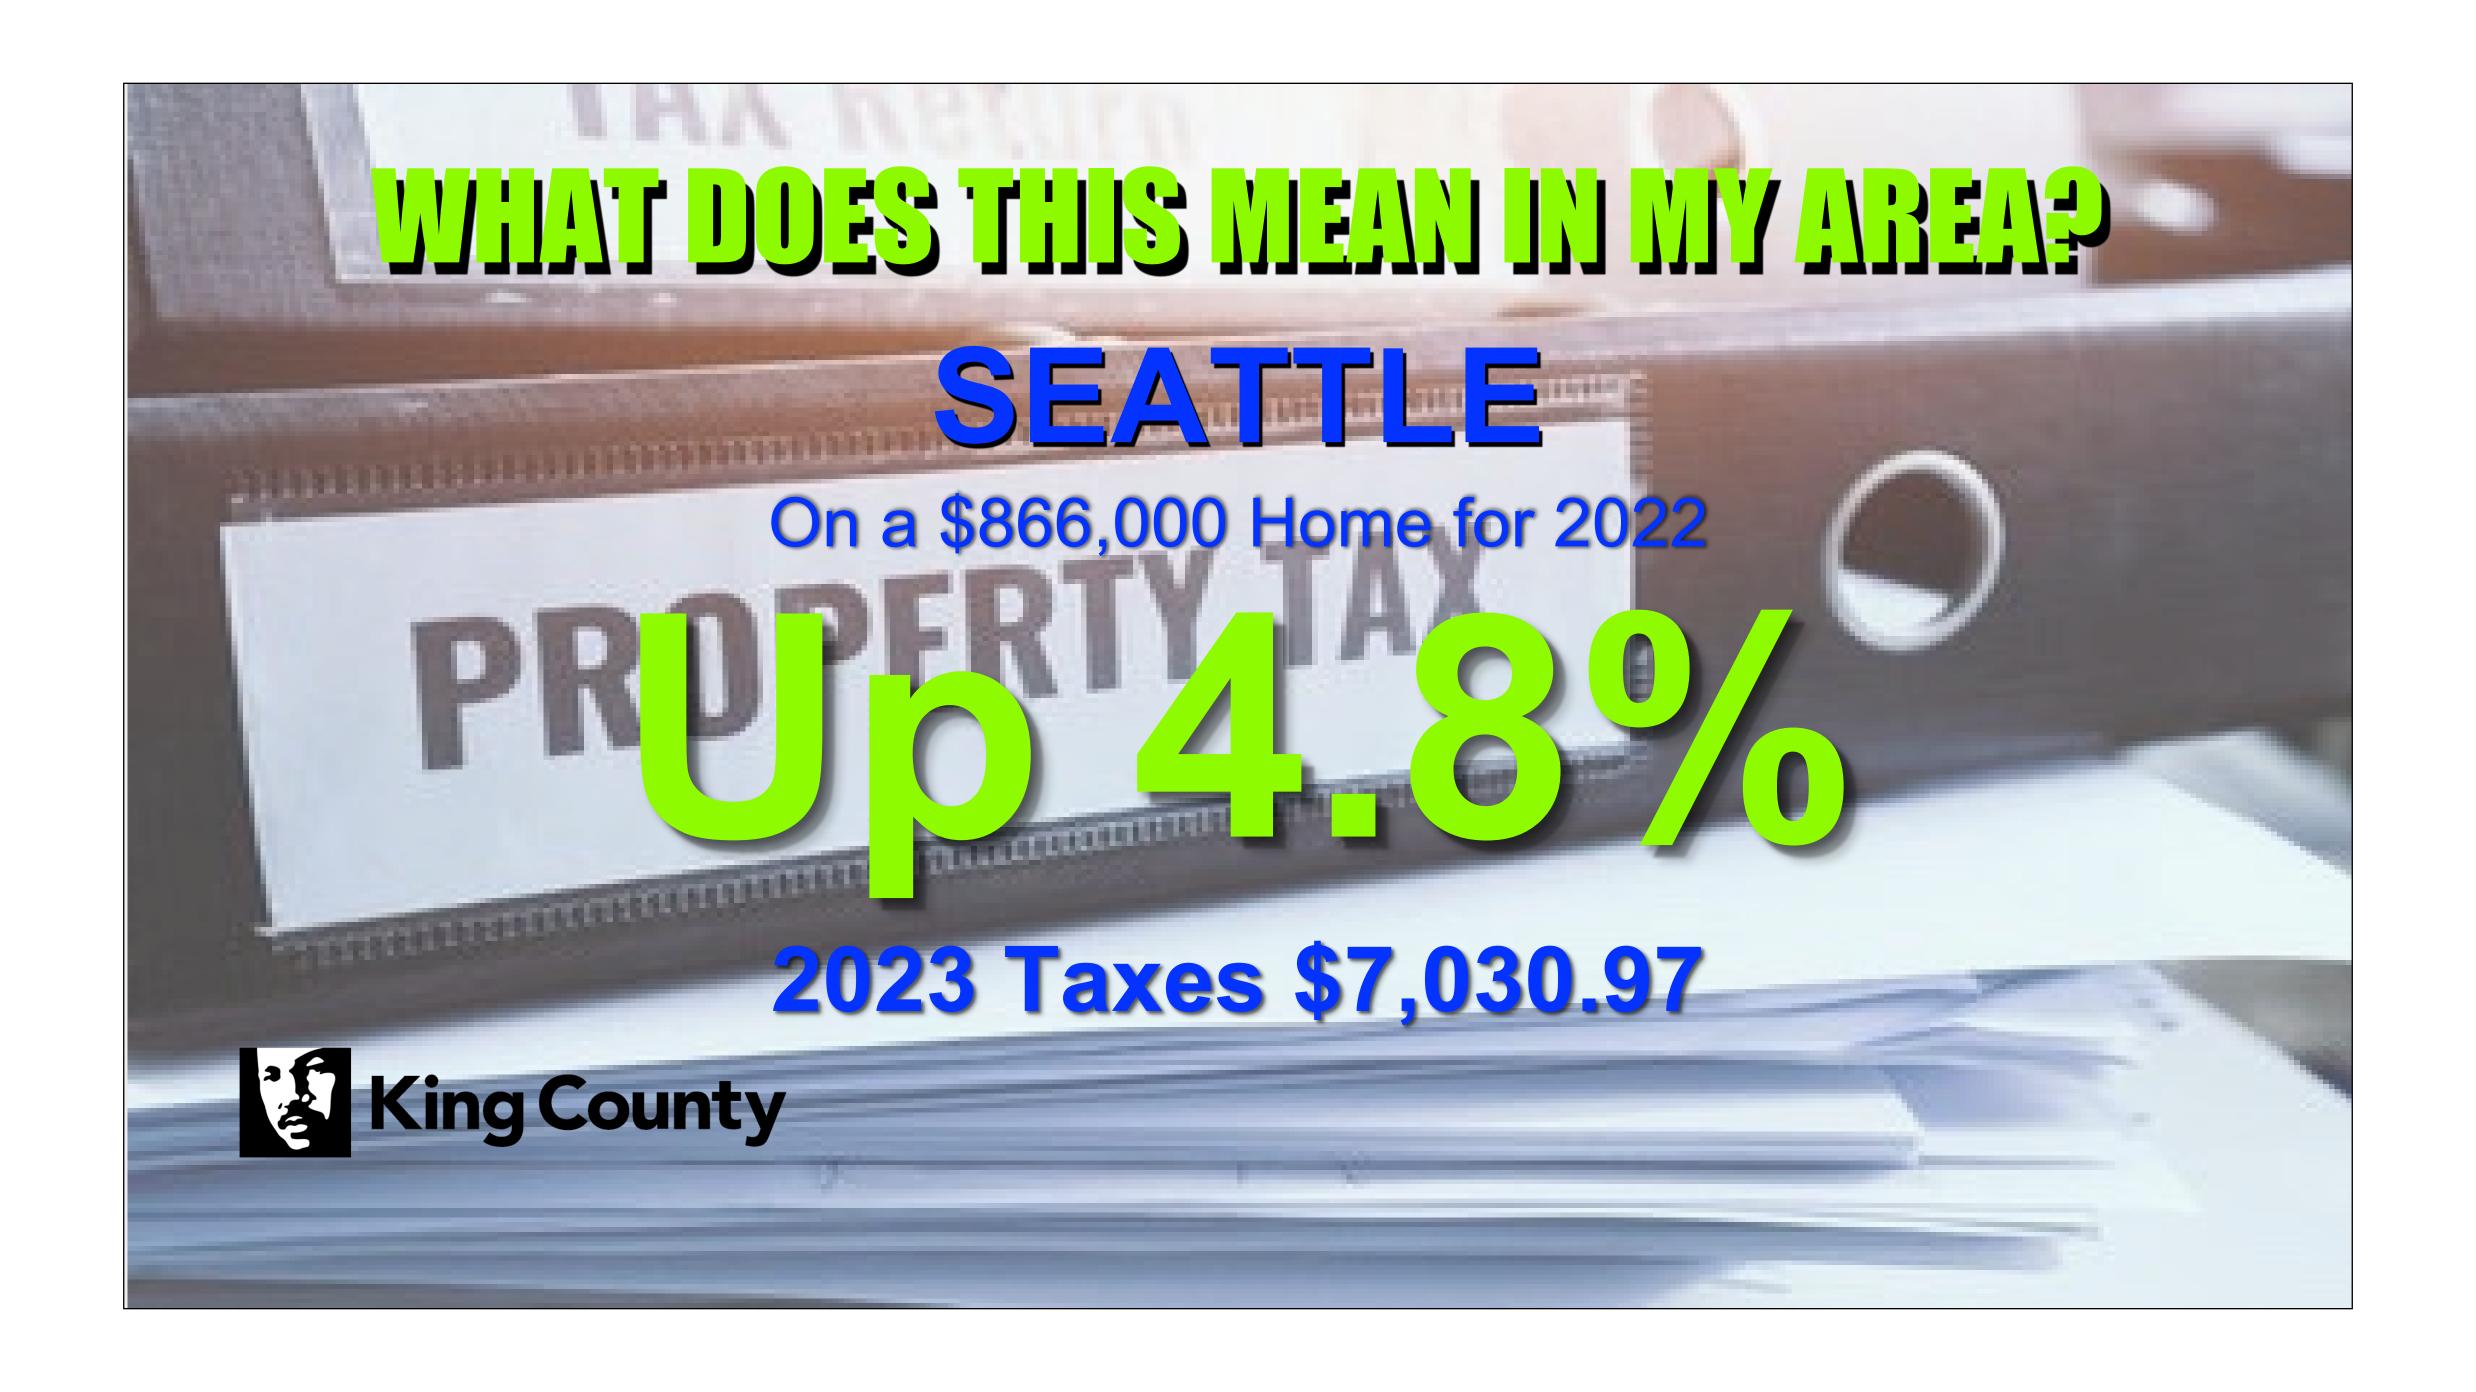

## 2024 Taxes up 5.1%

- Total property tax revenues up \$369 million in King County
  - Total local property taxes are

\$7.6 billion