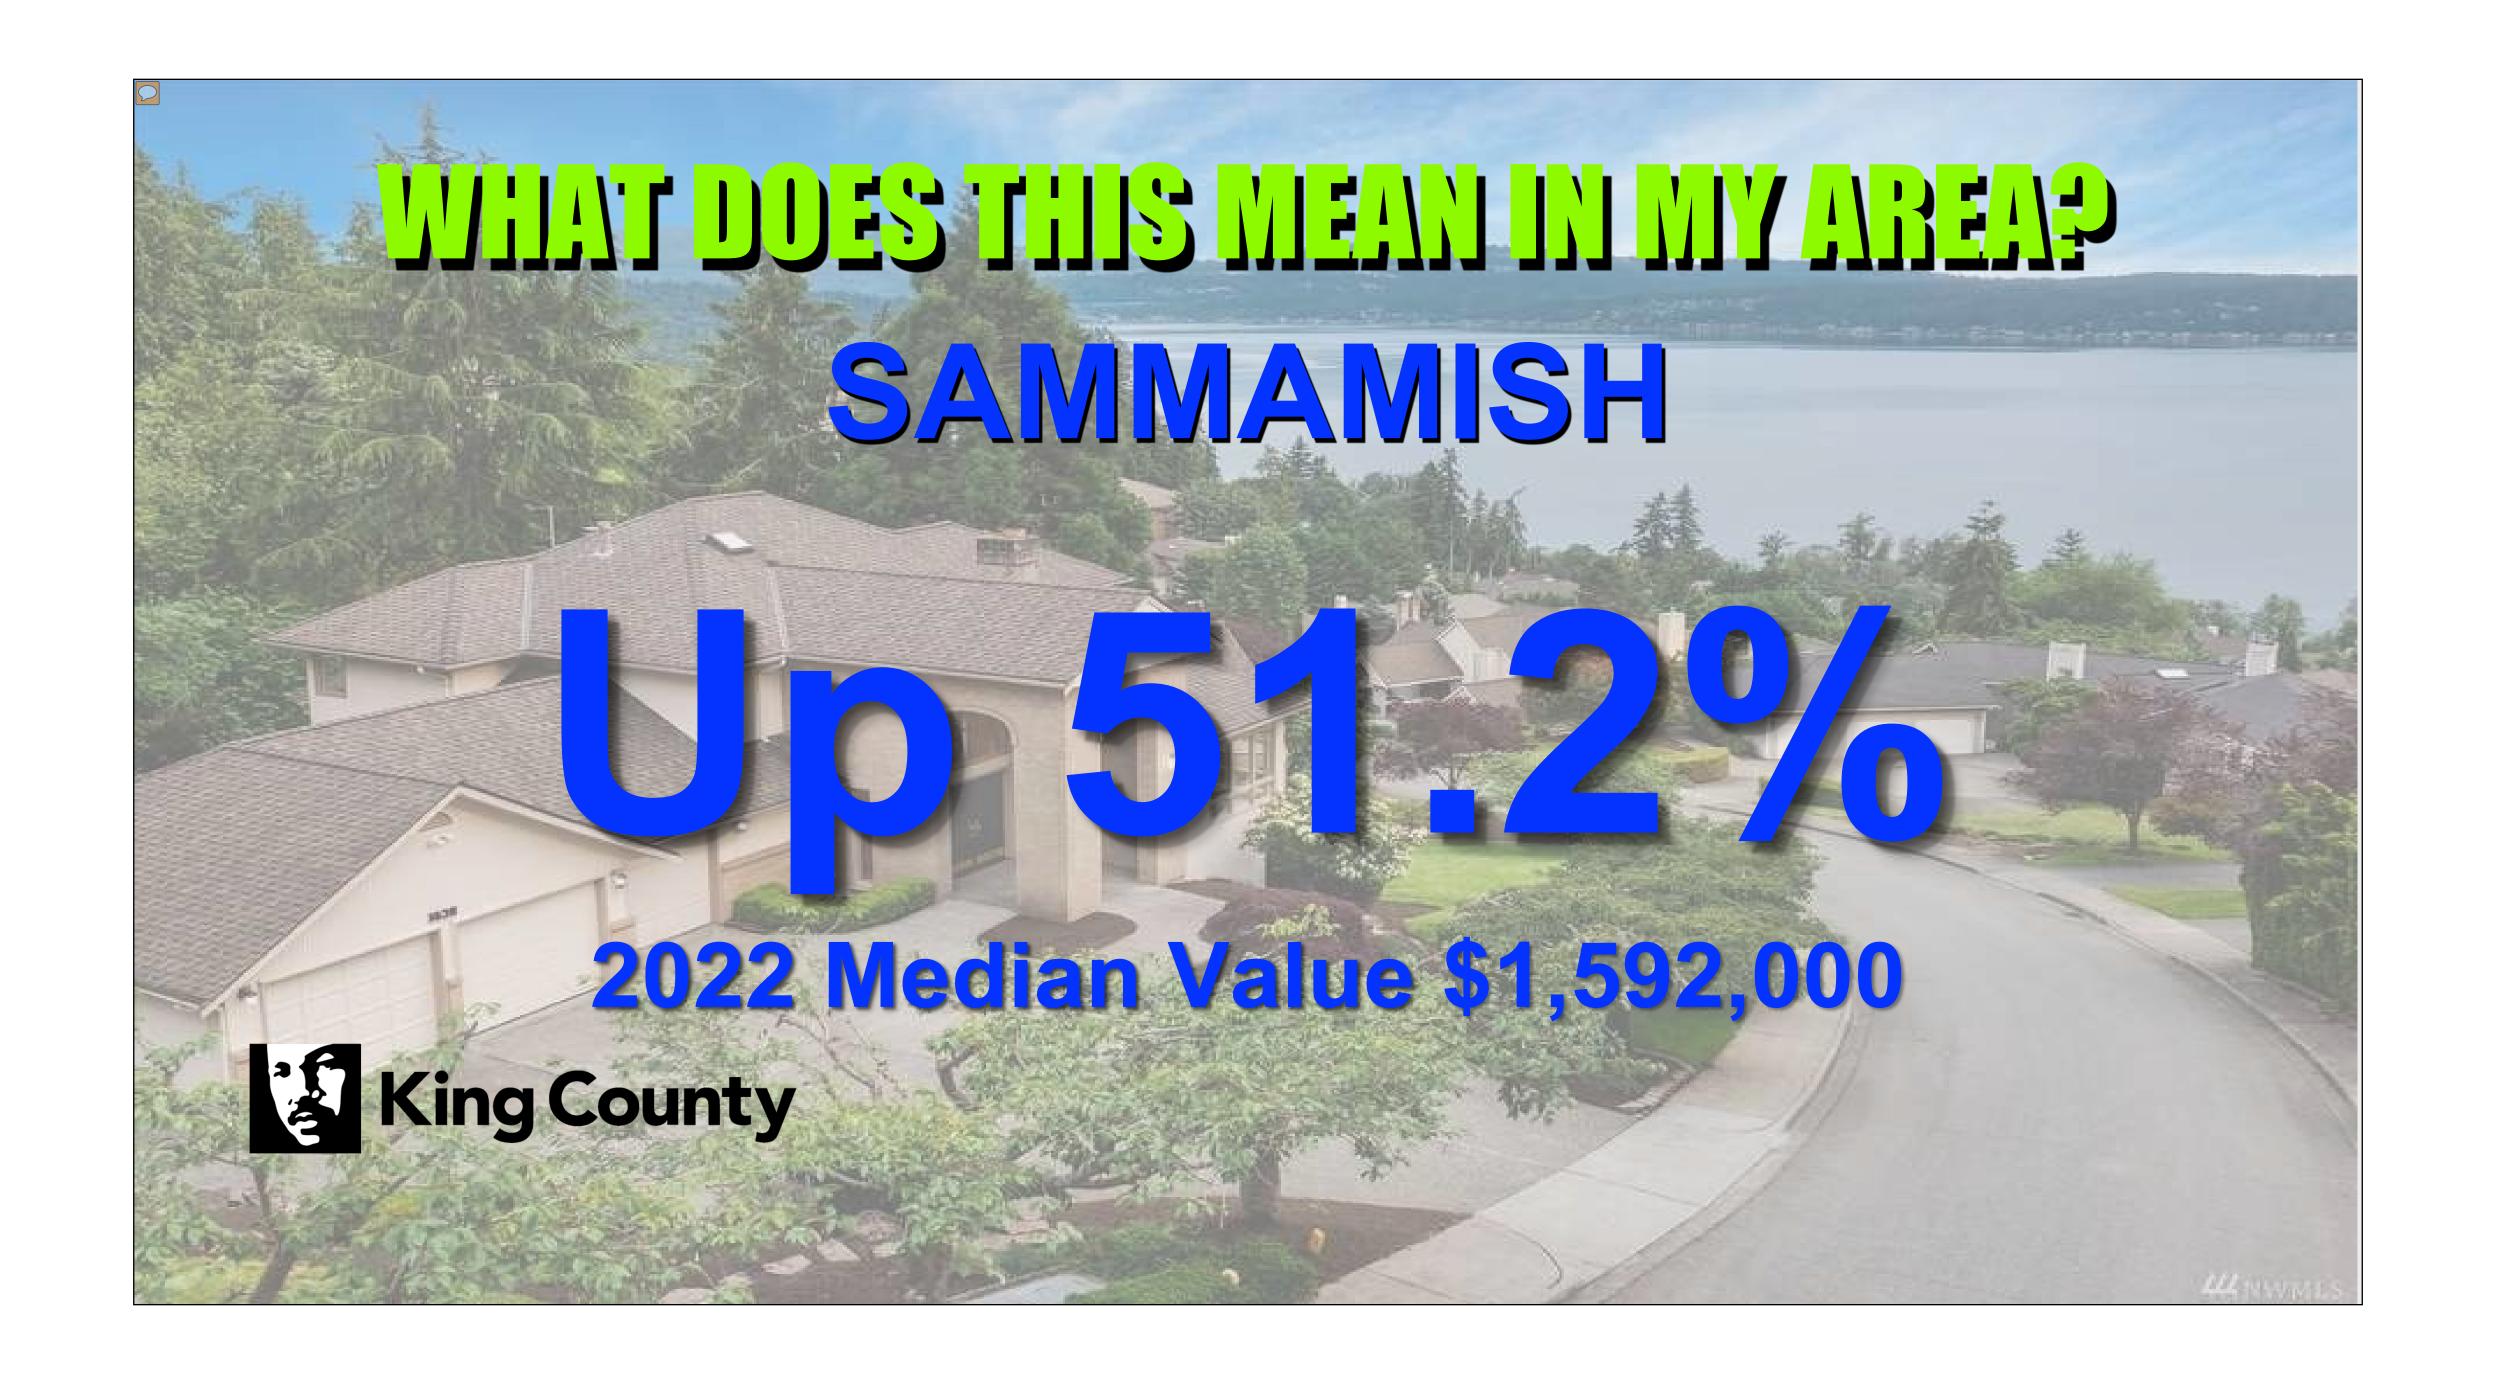

## WILL DUES TILLS MEMNIN MY MILLY NORMANDY PARK

2023 Median Value \$866,000

## WILLI DUES TIJIS MELIN MY LIKELY NORMANDY PARK

2024 Median Value \$927,000

On a \$927,000 Home

2024 Taxes \$11,376.10

- Exemption available to seniors, SSI disability eligible, and disabled veterans
  - Seniors must be owner/occupant of the home
  - Age 61 at time of application
  - Household income of \$84,000 or less after approved deductions