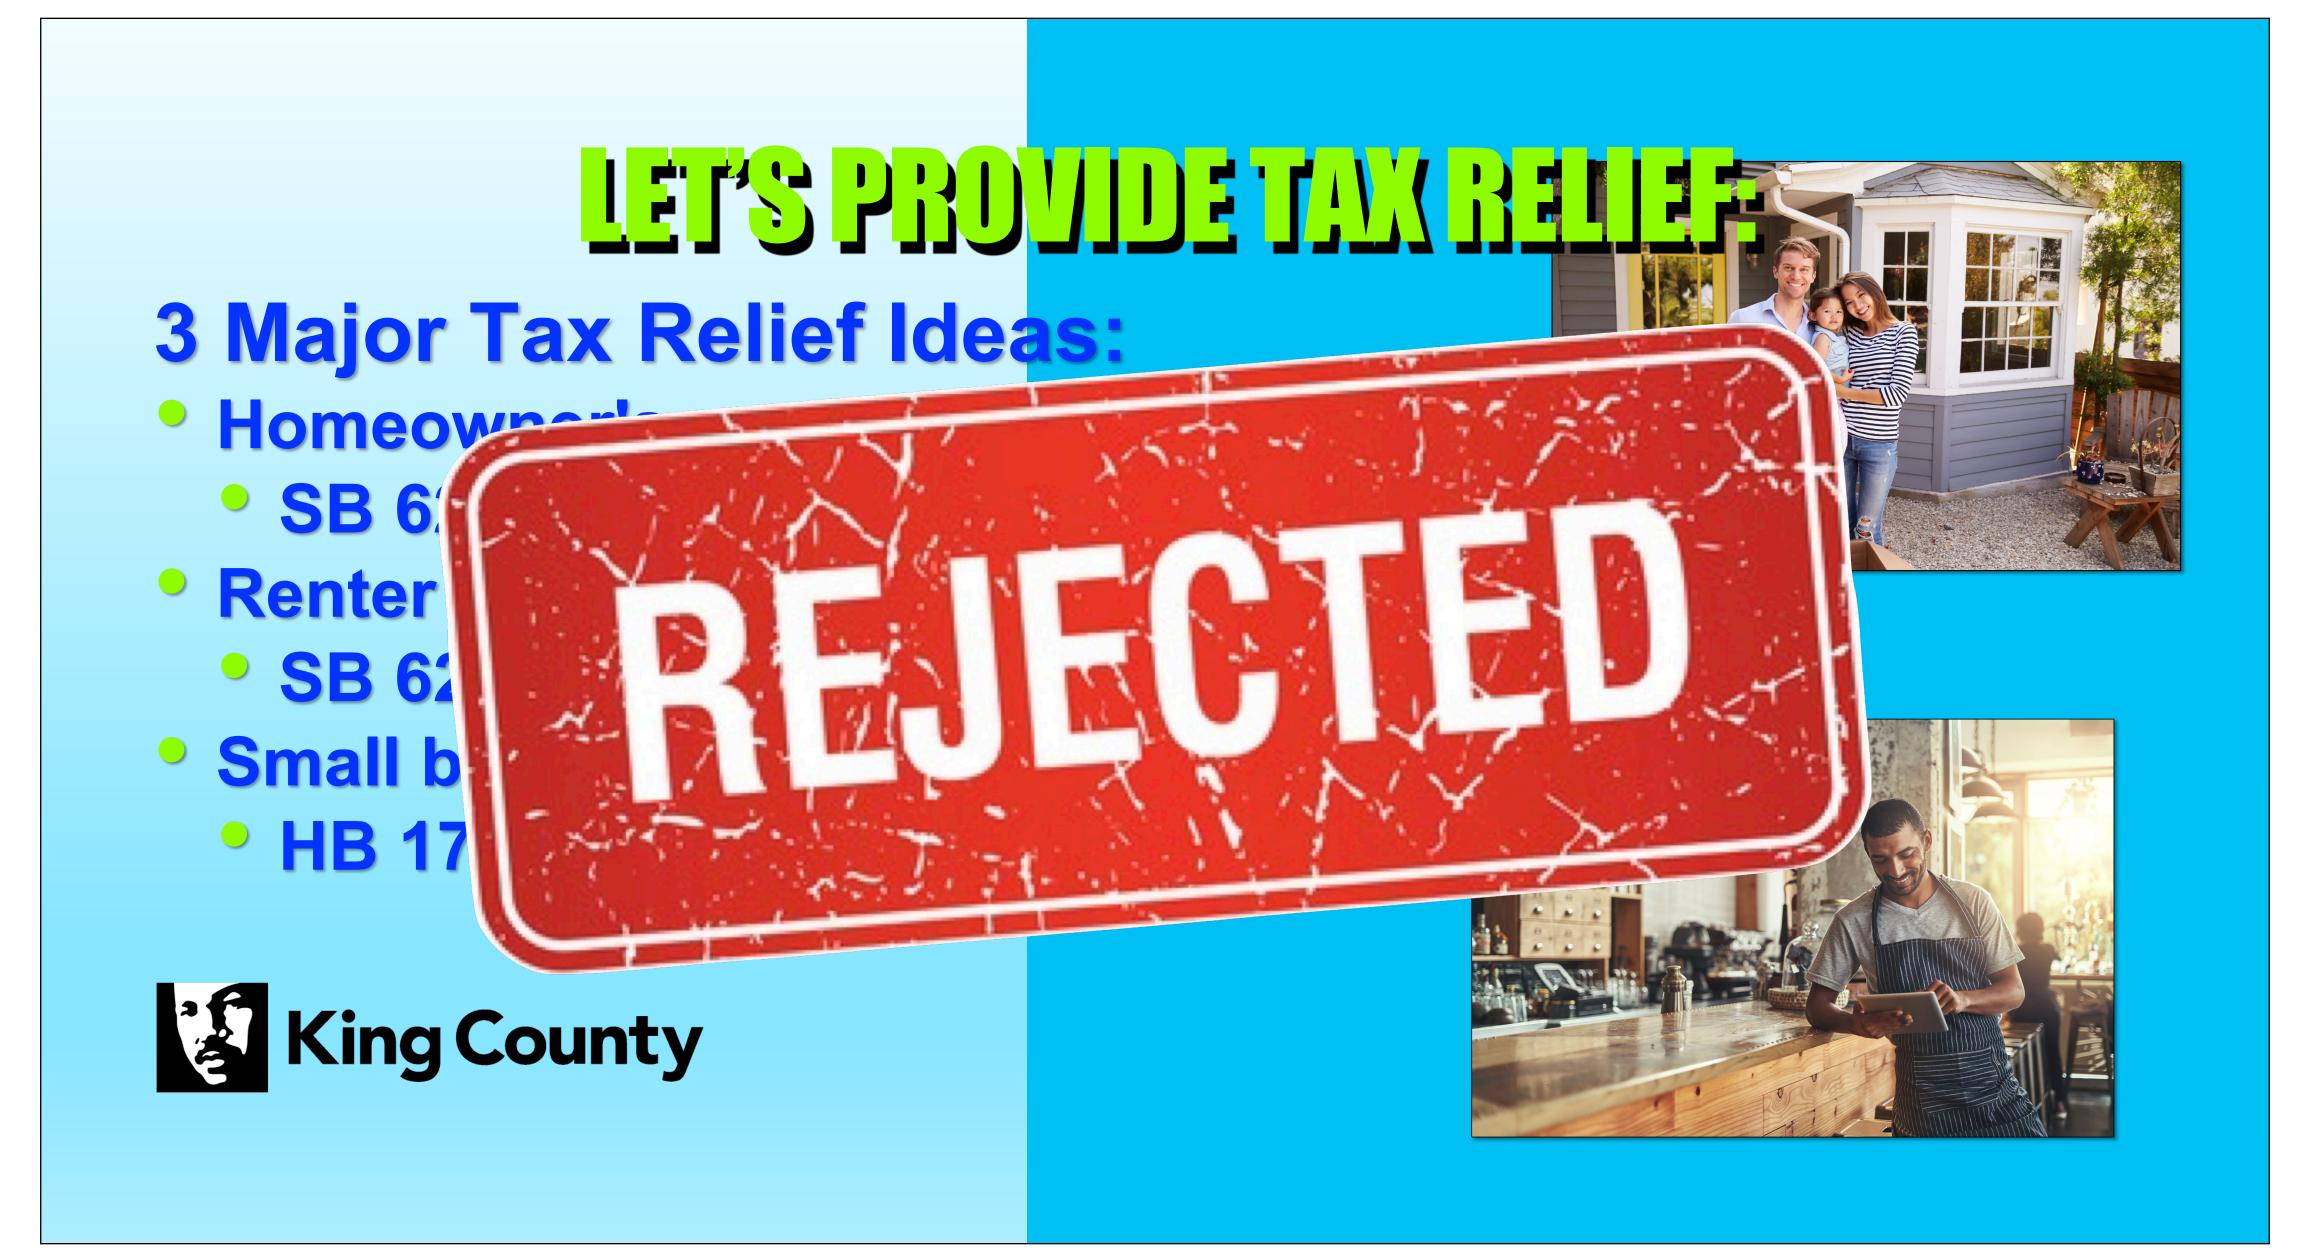

## HOW DOES SENIOR EXEMPTIONS WORKS

Average 2024 savings\*:

Full = \$6,142 artial = \$4,131

Standard = \$3,767

\* Estimated for \$761,000 home

LETS PROJUETING BELLET

3 Major Tax Relief Ideas:

- Homeowner's exemptions
  - SB 6249 / HB 2419
- Renter relief
  - SB 6250 / HB 2418
- Small business relief
  - HB 1761

## LET'S PROVIDE TAX RELIEF: BENTERS

### **Modify Working Families Tax Credit:**

- Provide direct \$300 credit to renters who qualify for the Working Families Tax Credit
- Use existing DOR platform to distribute aid
- Same credit available statewide