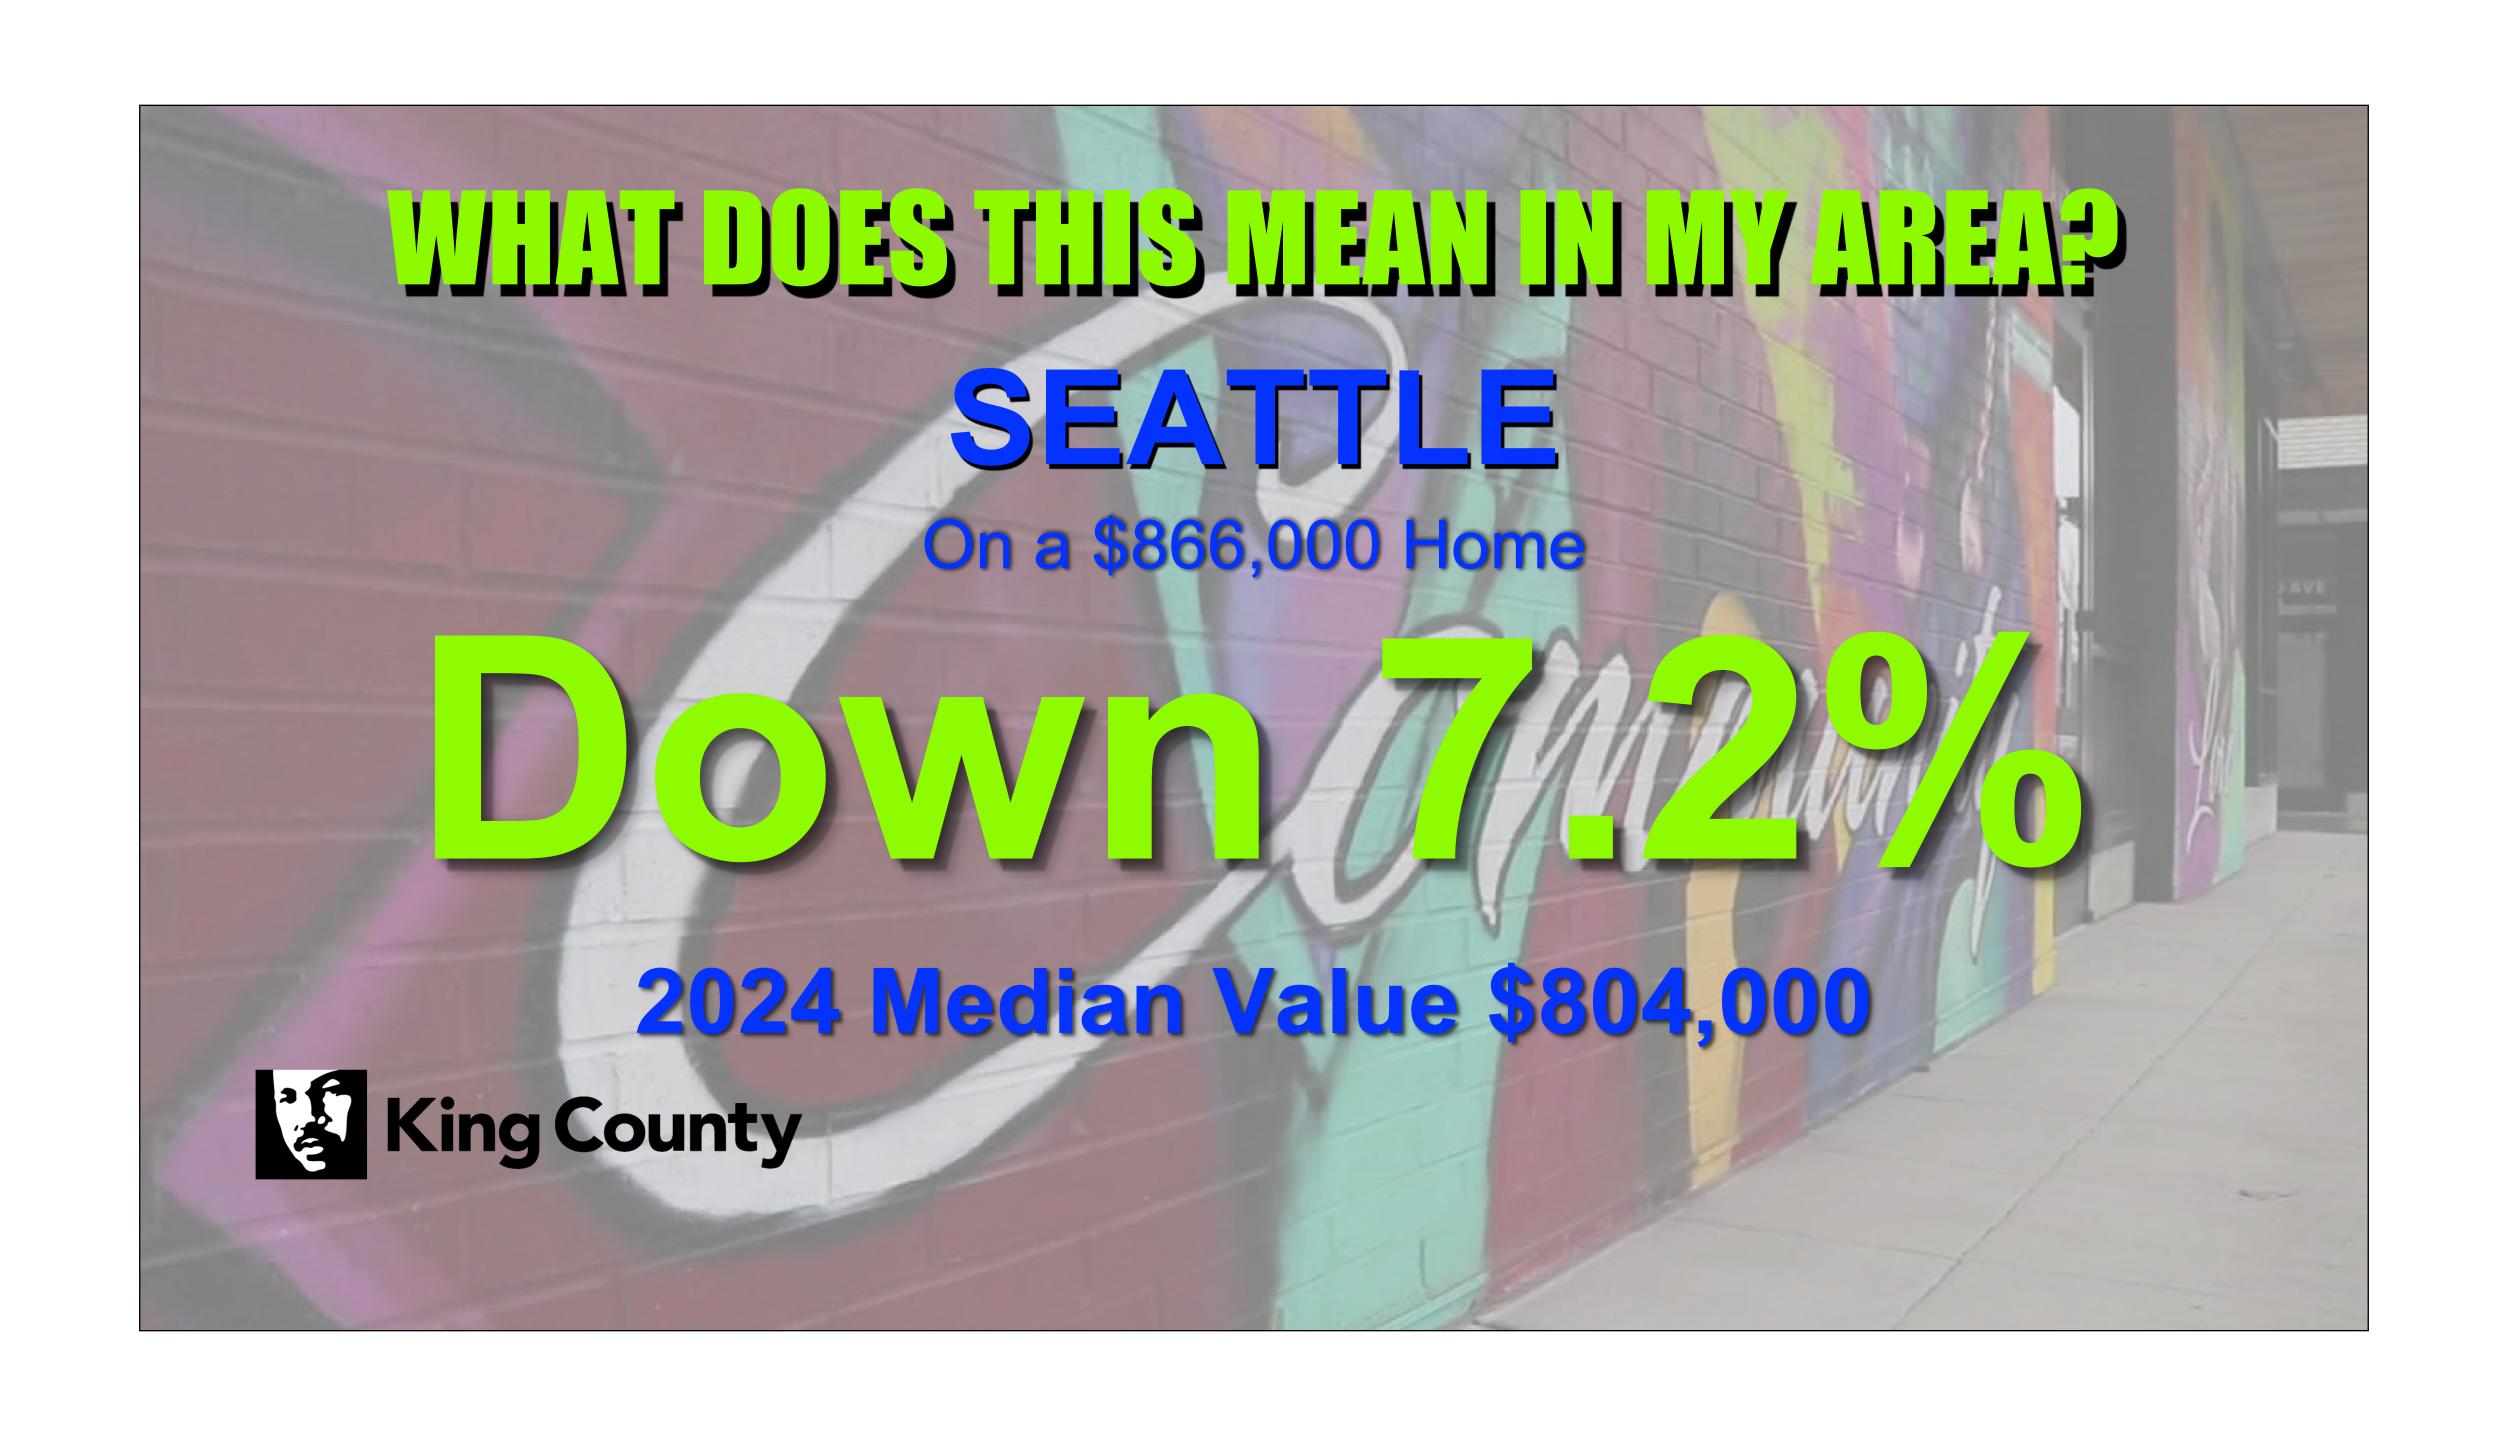

## Wilht Dues tills mean in my aren? DES MOINES

On a \$507,000 Home

2024 Taxes \$5,896.73