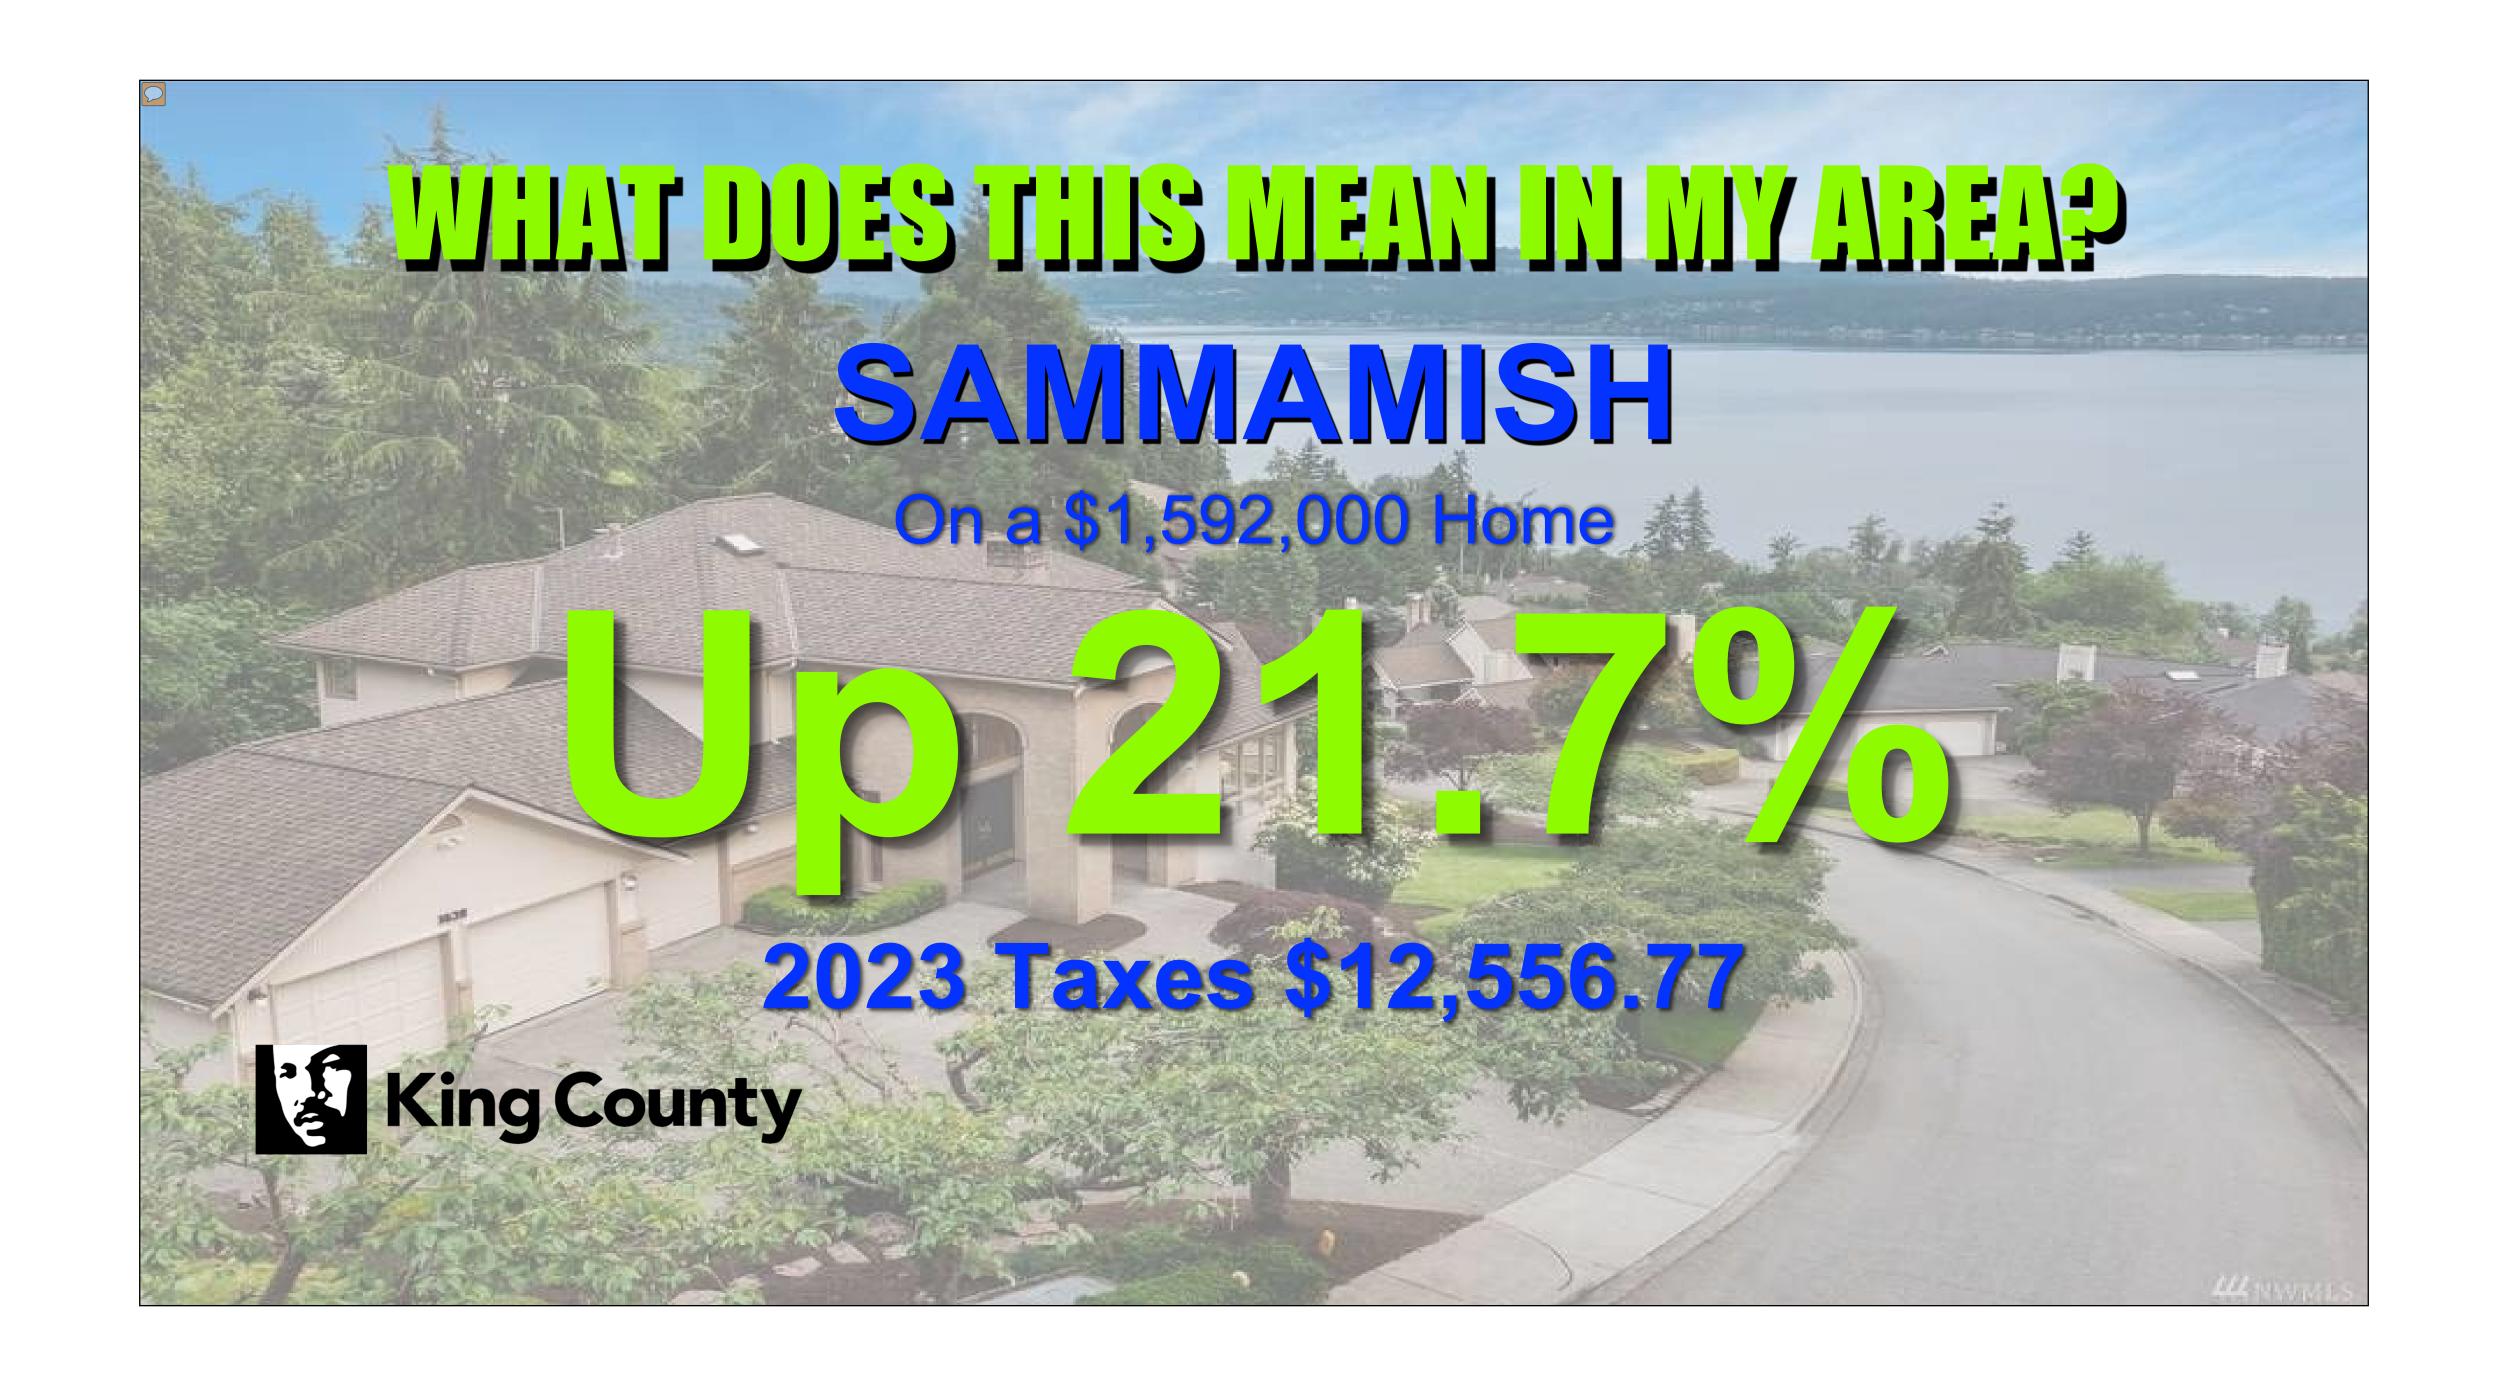

## WILLI DUES TIJIS MELIN MY LIKELY NORMANDY PARK

2024 Median Value \$927,000

On a \$927,000 Home

2024 Taxes \$11,376.10

- Exemption available to seniors, SSI disability eligible, and disabled veterans
  - Seniors must be owner/occupant of the home
  - Age 61 at time of application
  - Household income of \$84,000 or less after approved deductions