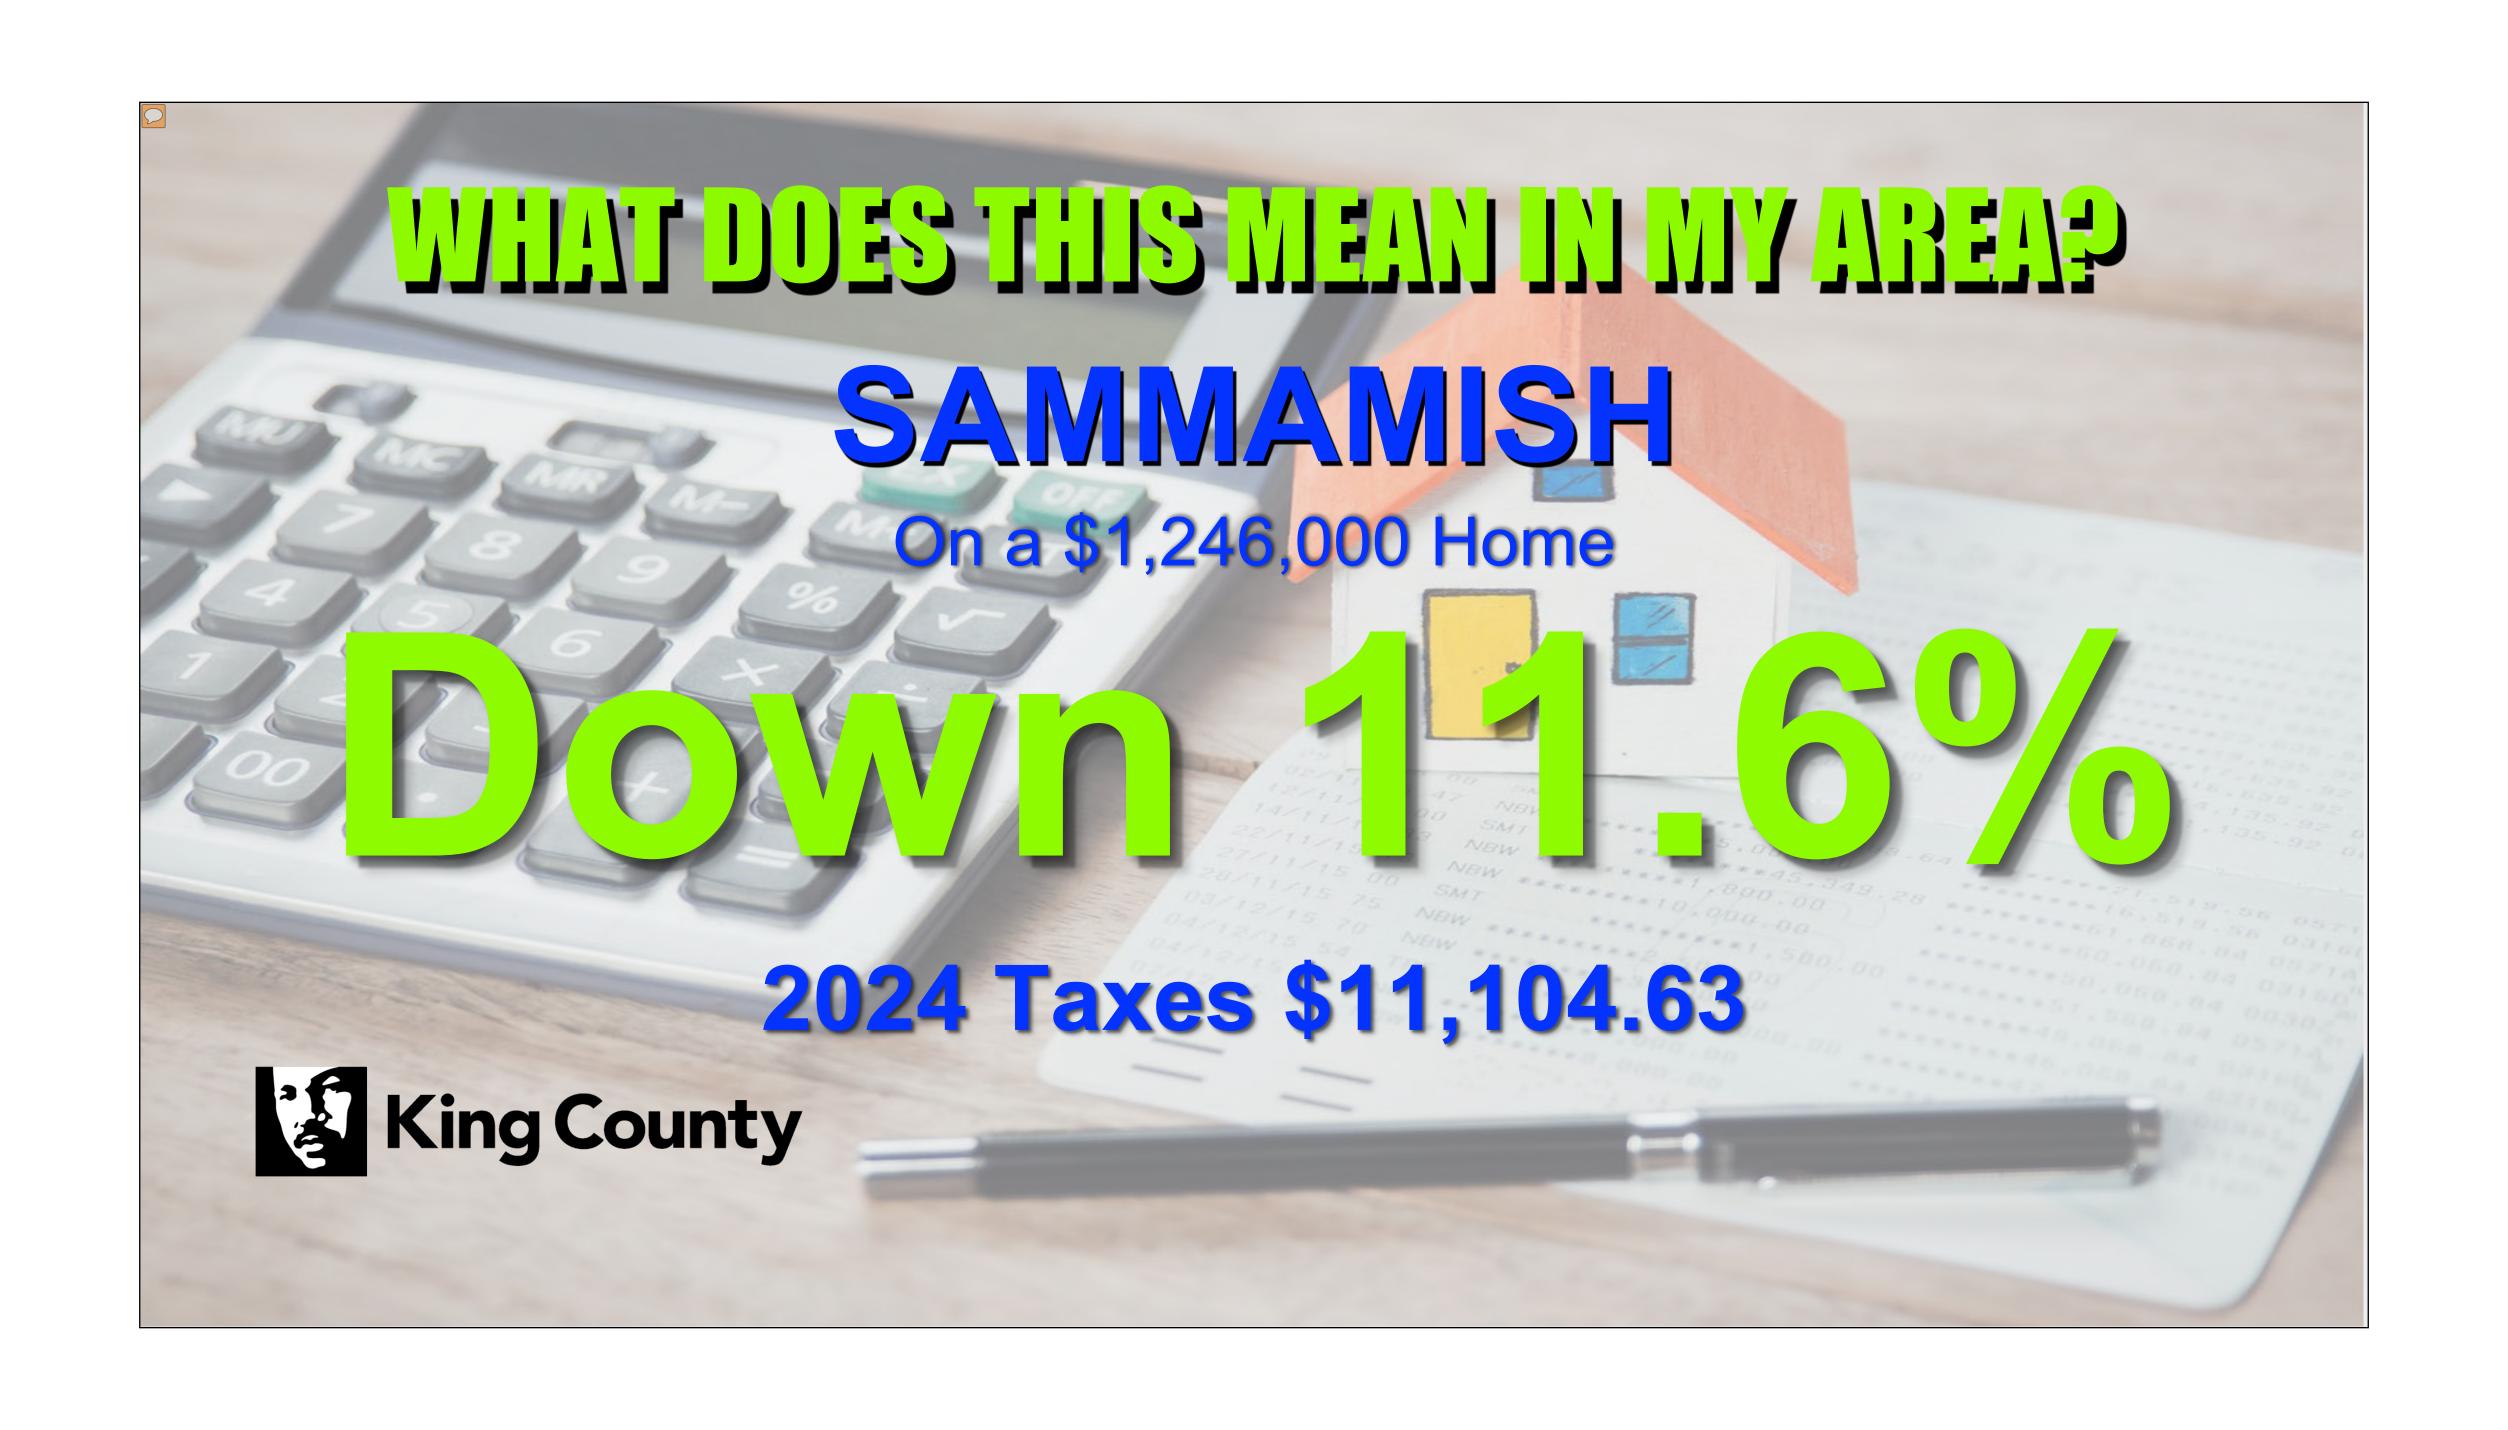

## WILLI DUES TIJIS MELIN MY LIKELY NORMANDY PARK

2024 Median Value \$927,000

On a \$927,000 Home

2024 Taxes \$11,376.10

- Exemption available to seniors, SSI disability eligible, and disabled veterans
  - Seniors must be owner/occupant of the home
  - Age 61 at time of application
  - Household income of \$84,000 or less after approved deductions