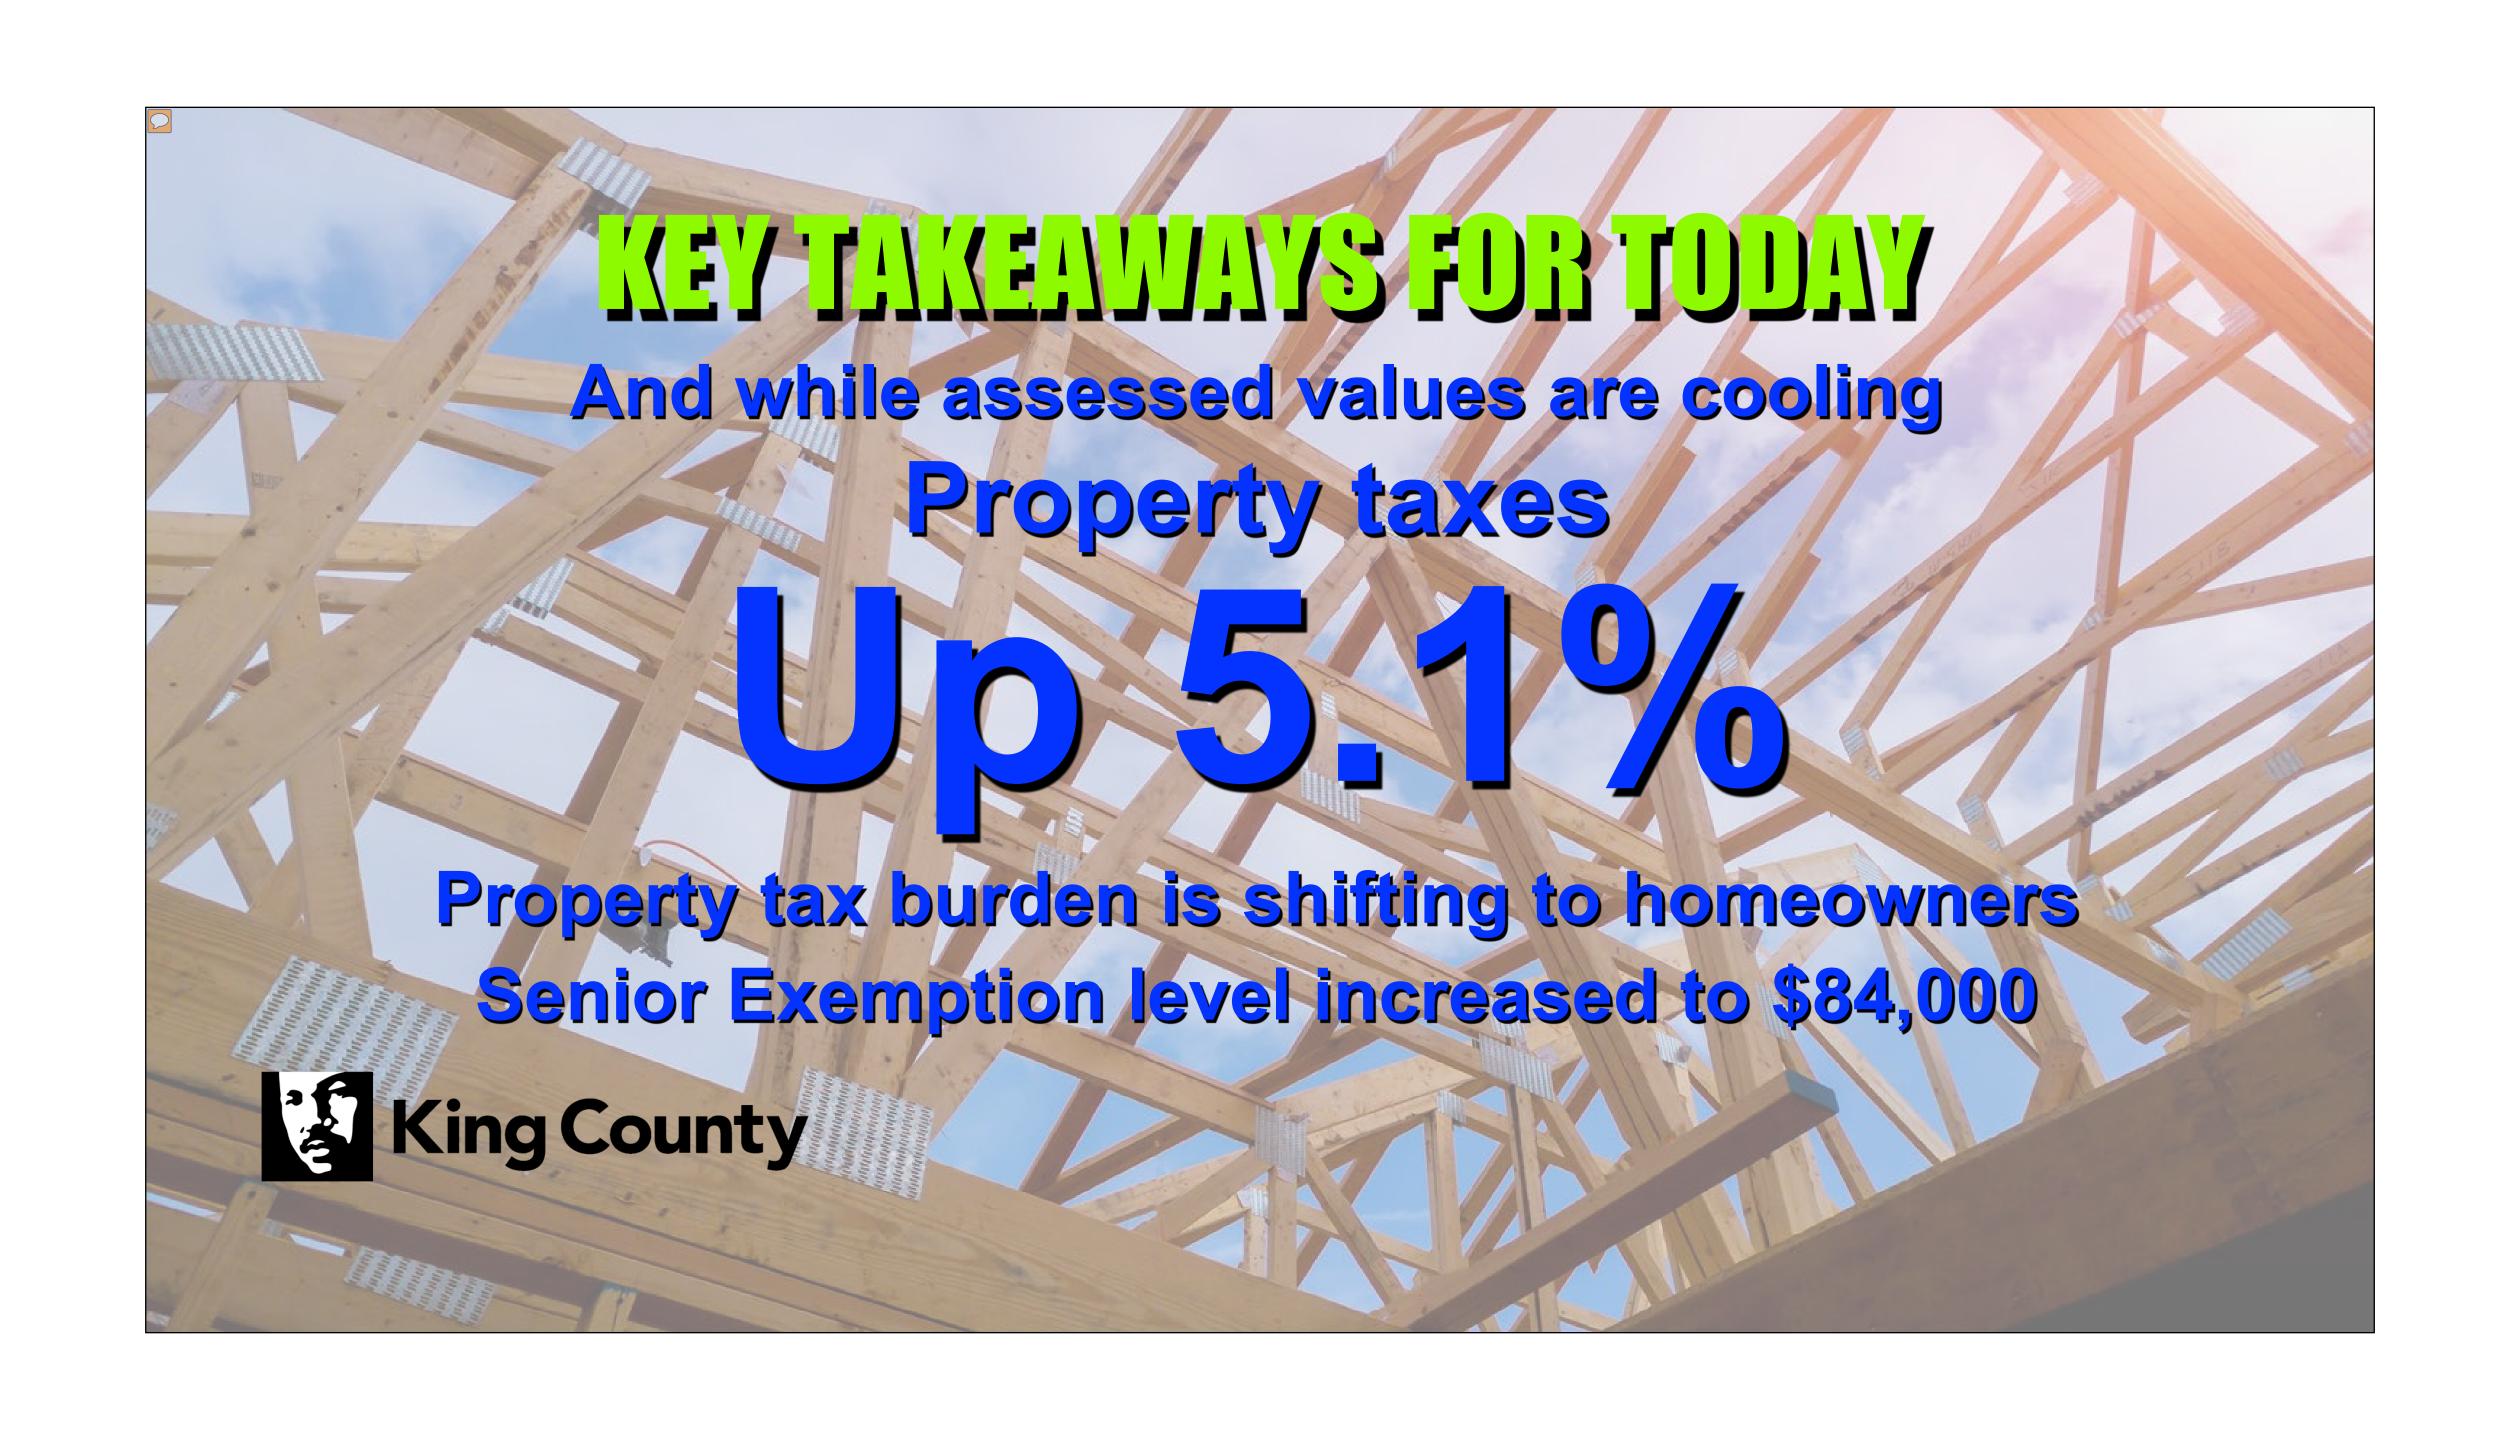

## 2024 Taxes up 5.1%

- Total property tax revenues up \$369 million in King County
  - Total local property taxes are

\$7.6 billion

## WILLI DUES TIJIS MELIN MY LIKELY NORMANDY PARK

2024 Median Value \$927,000

On a \$927,000 Home

2024 Taxes \$11,376.10

- Exemption available to seniors, SSI disability eligible, and disabled veterans
  - Seniors must be owner/occupant of the home
  - Age 61 at time of application
  - Household income of \$84,000 or less after approved deductions