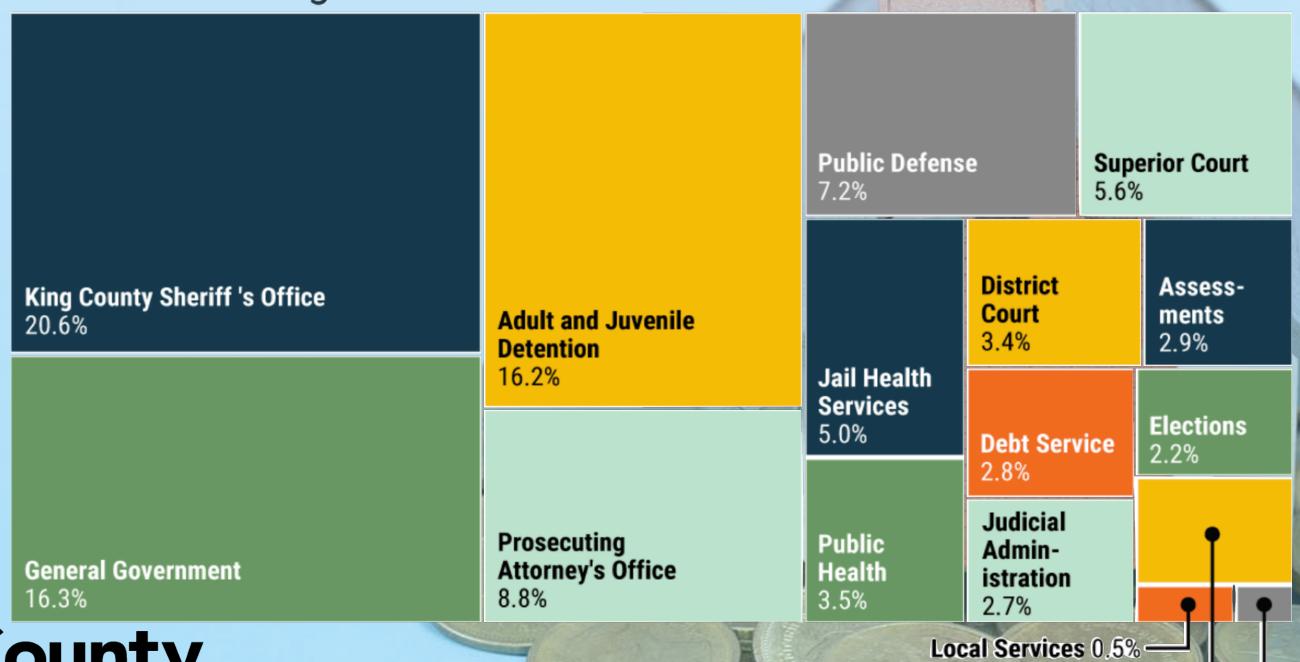

## WHAT DO PROPERTY TAKES PAY FORP

**General Fund Expenditures** \$2.3 Billion

2023-2024 Budget

Community and Human Services 2.2% -

/ Parks 0.3%