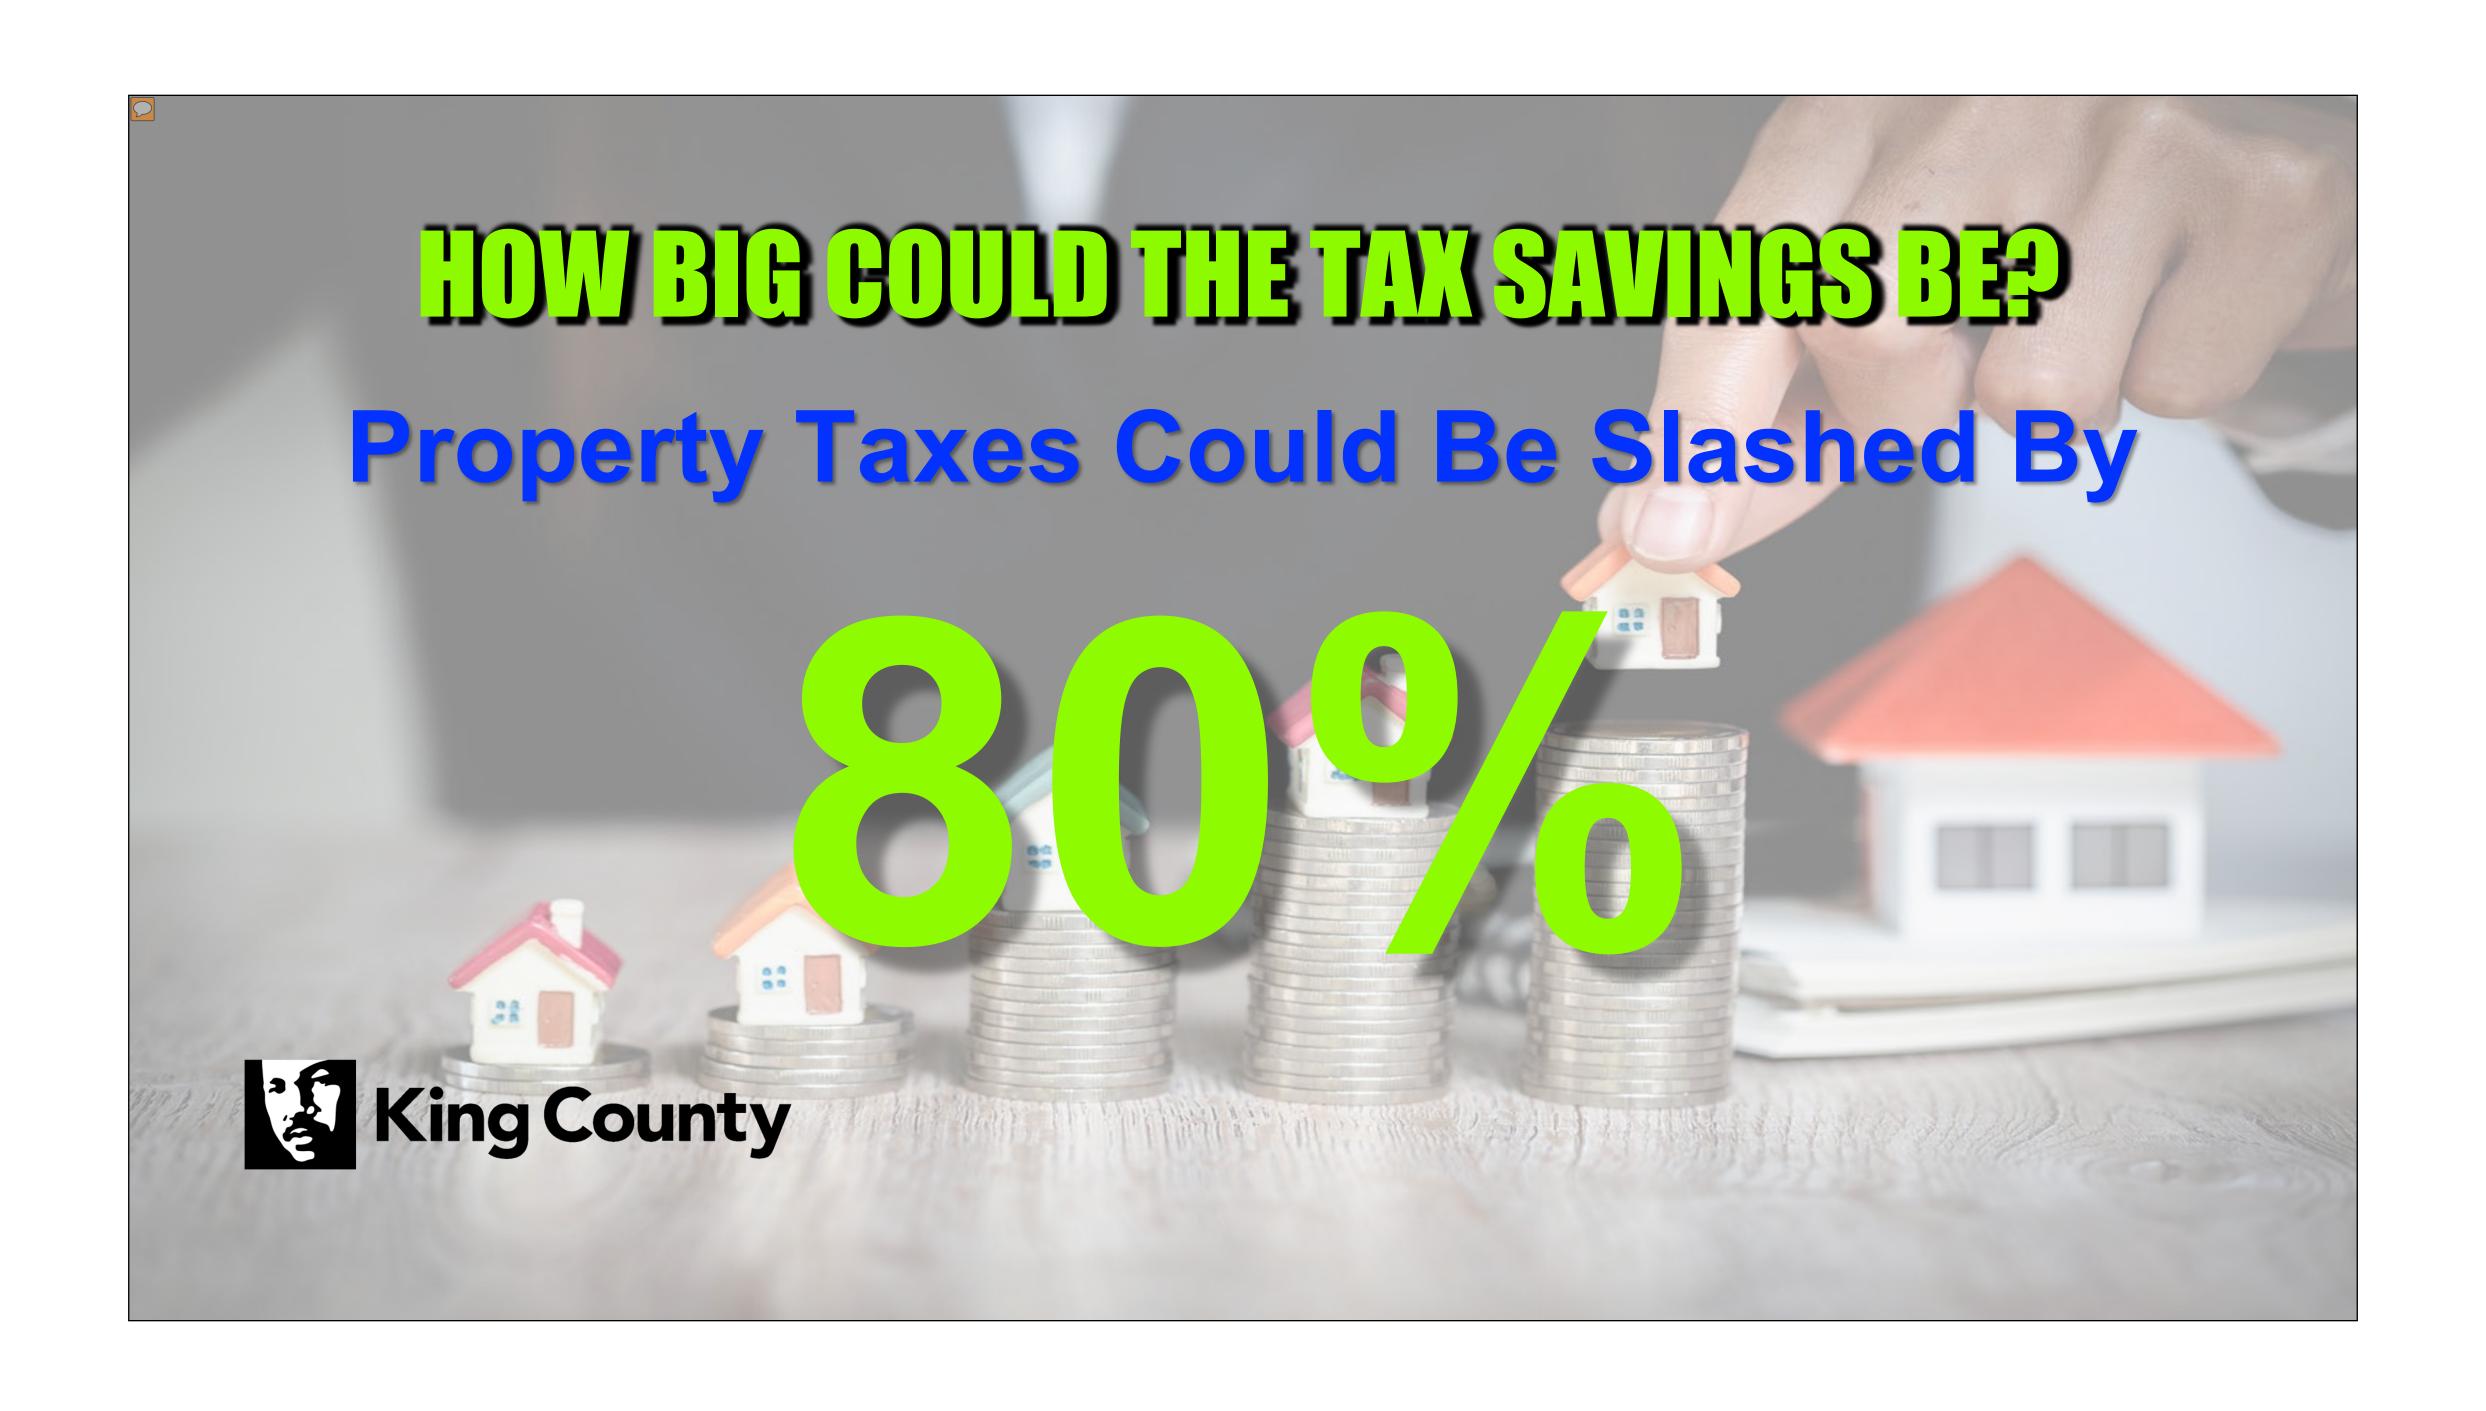

## HOW DOES SENIOR EXEMPTIONS WORKS

Average 2024 savings\*:

Full = \$6,142 artial = \$4,131

Standard = \$3,767

\* Estimated for \$761,000 home

LETS PROJUETING BELLET

3 Major Tax Relief Ideas:

- Homeowner's exemptions
  - SB 6249 / HB 2419
- Renter relief
  - SB 6250 / HB 2418
- Small business relief
  - HB 1761