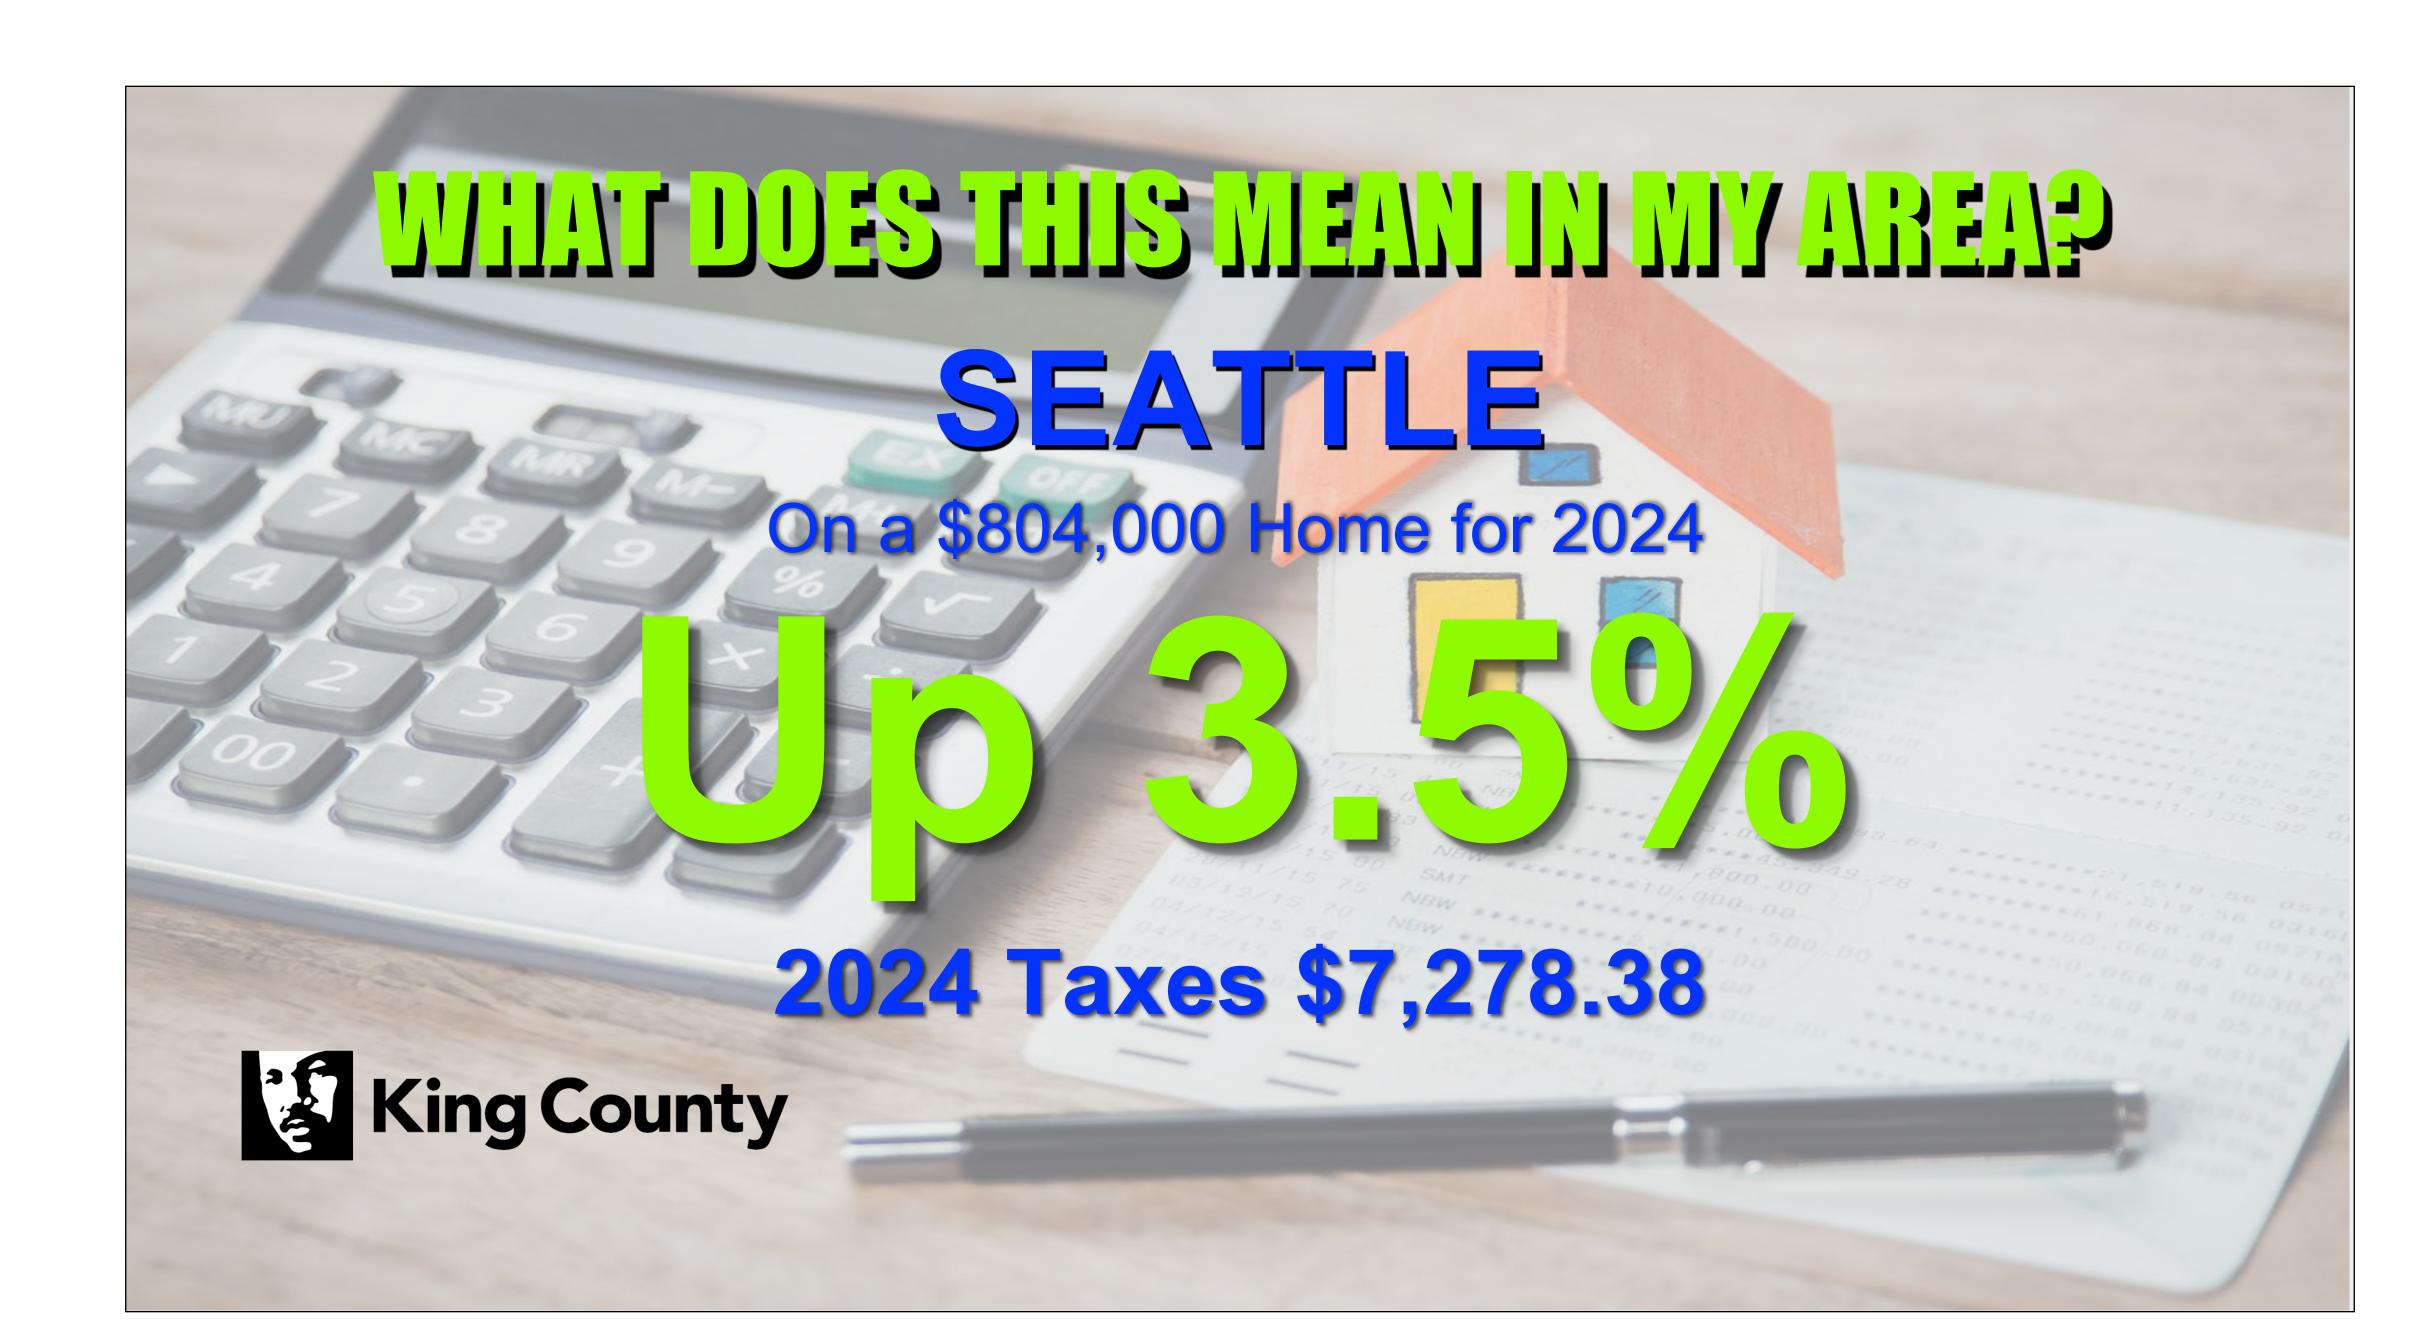

## 2024 Taxes up 5.1%

- Total property tax revenues up \$369 million in King County
  - Total local property taxes are

\$7.6 billion