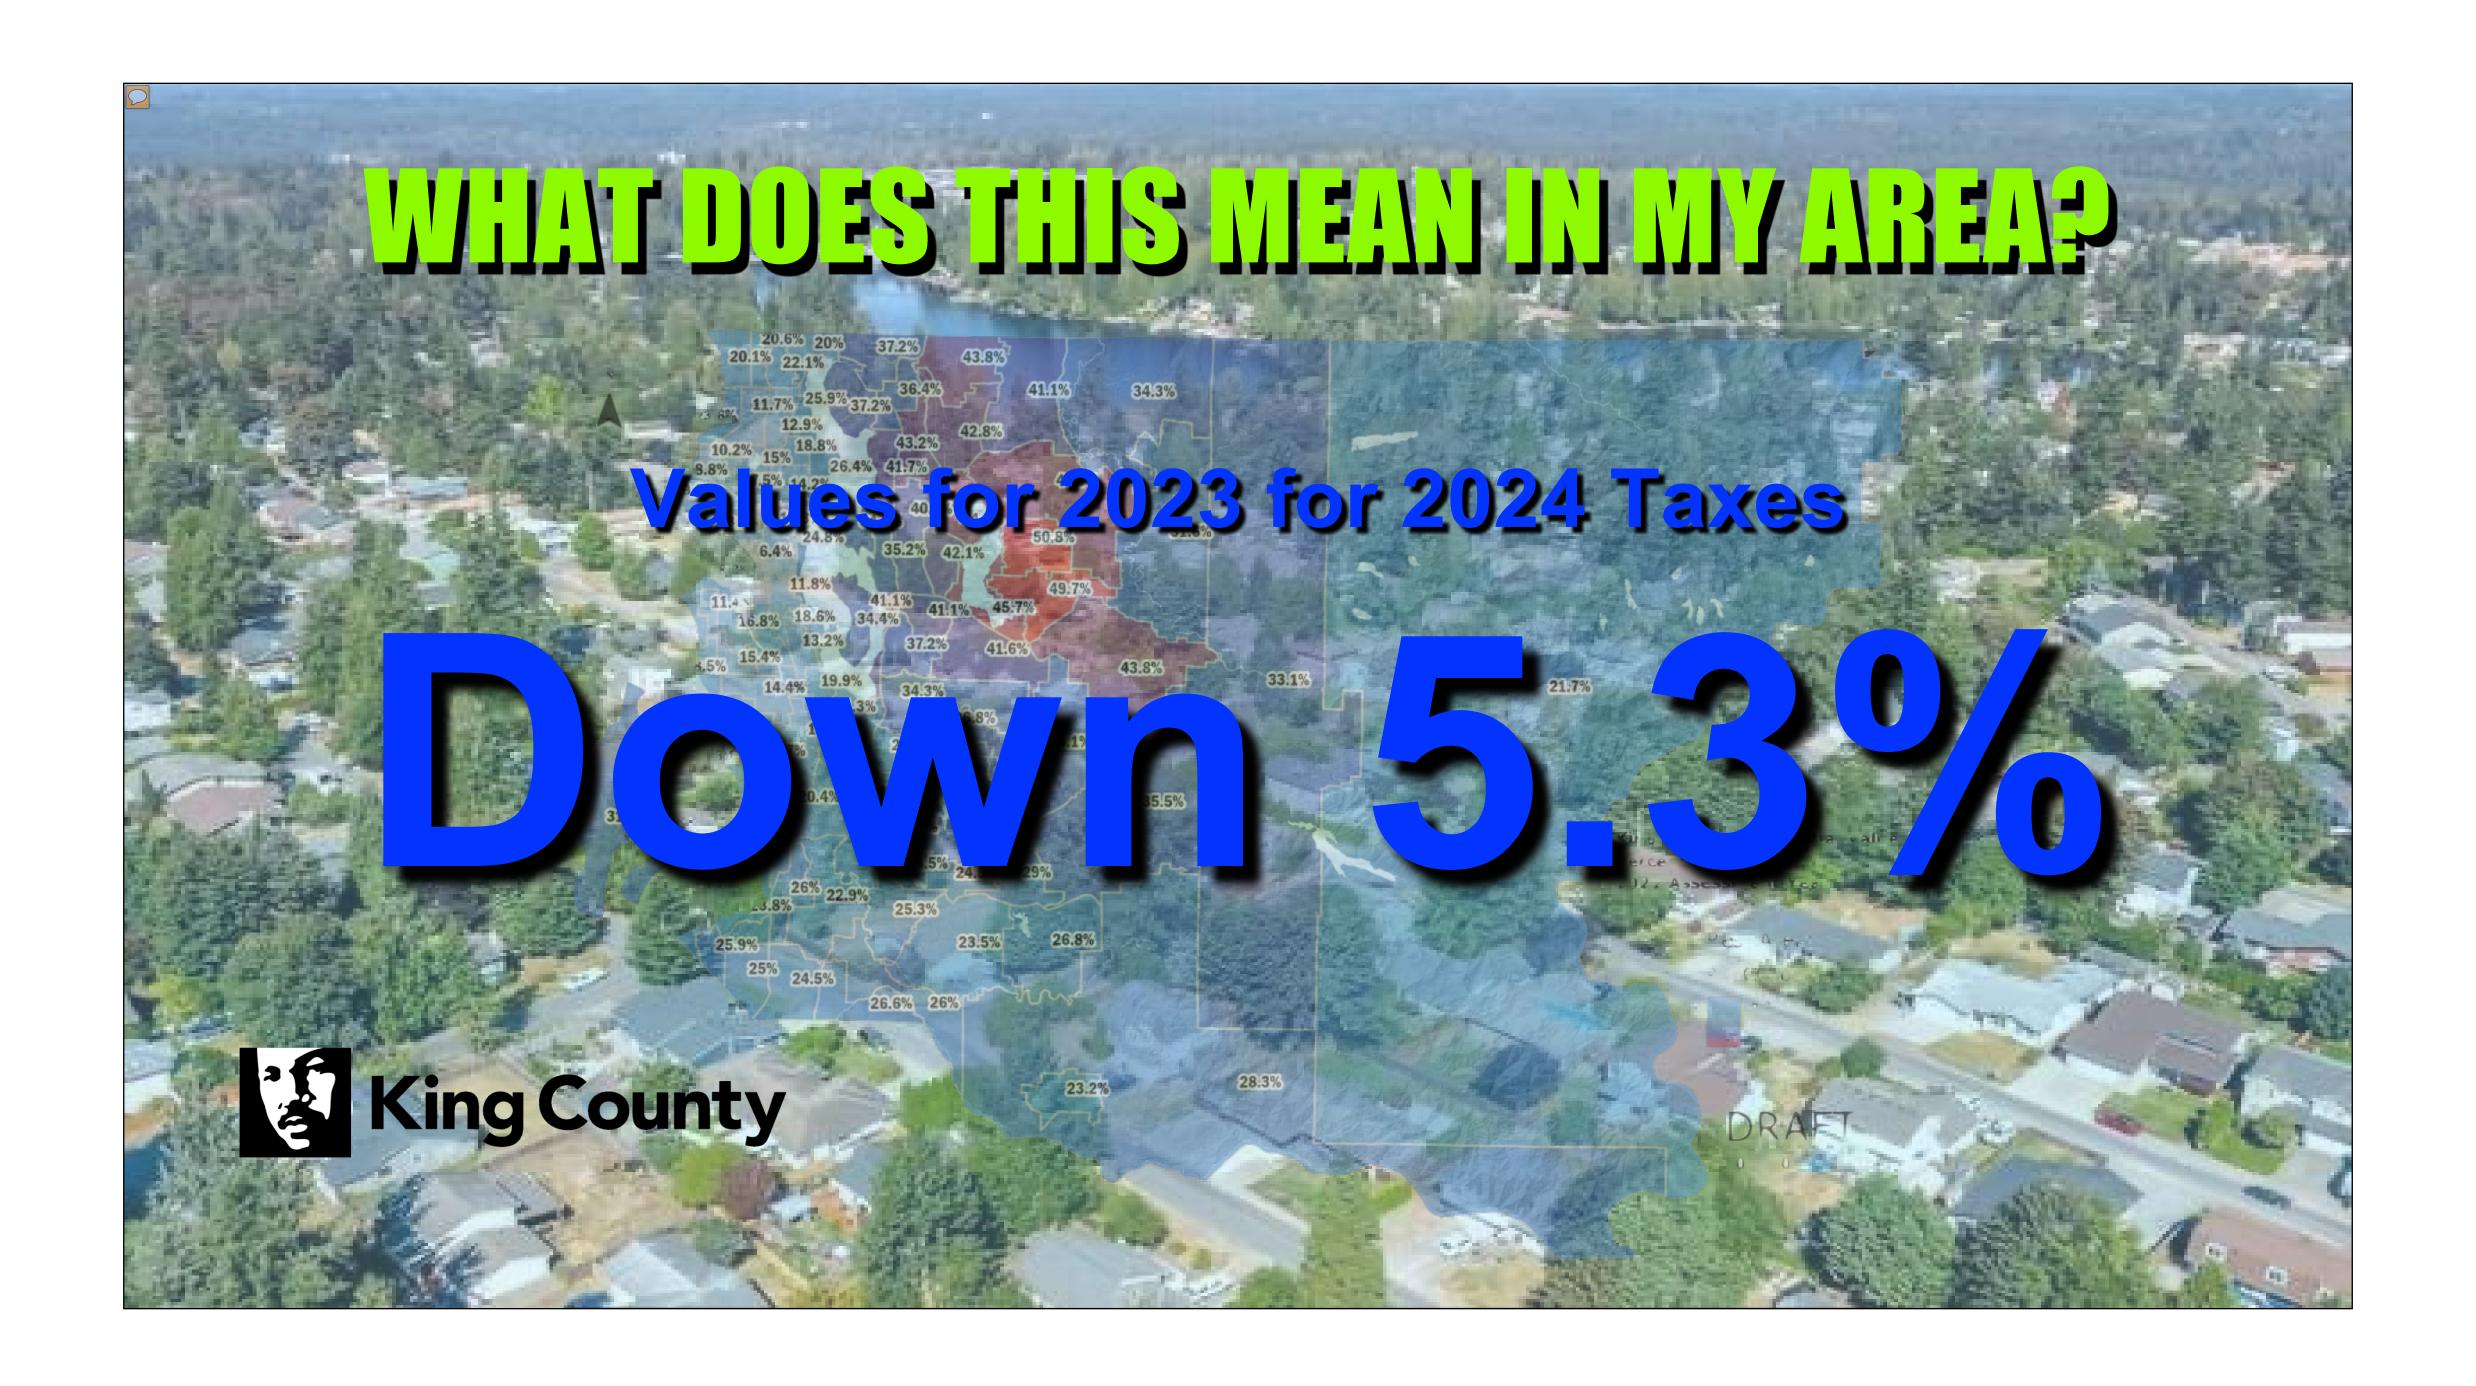

## 2024 Taxes up 5.1%

- Total property tax revenues up \$369 million in King County
  - Total local property taxes are

\$7.6 billion