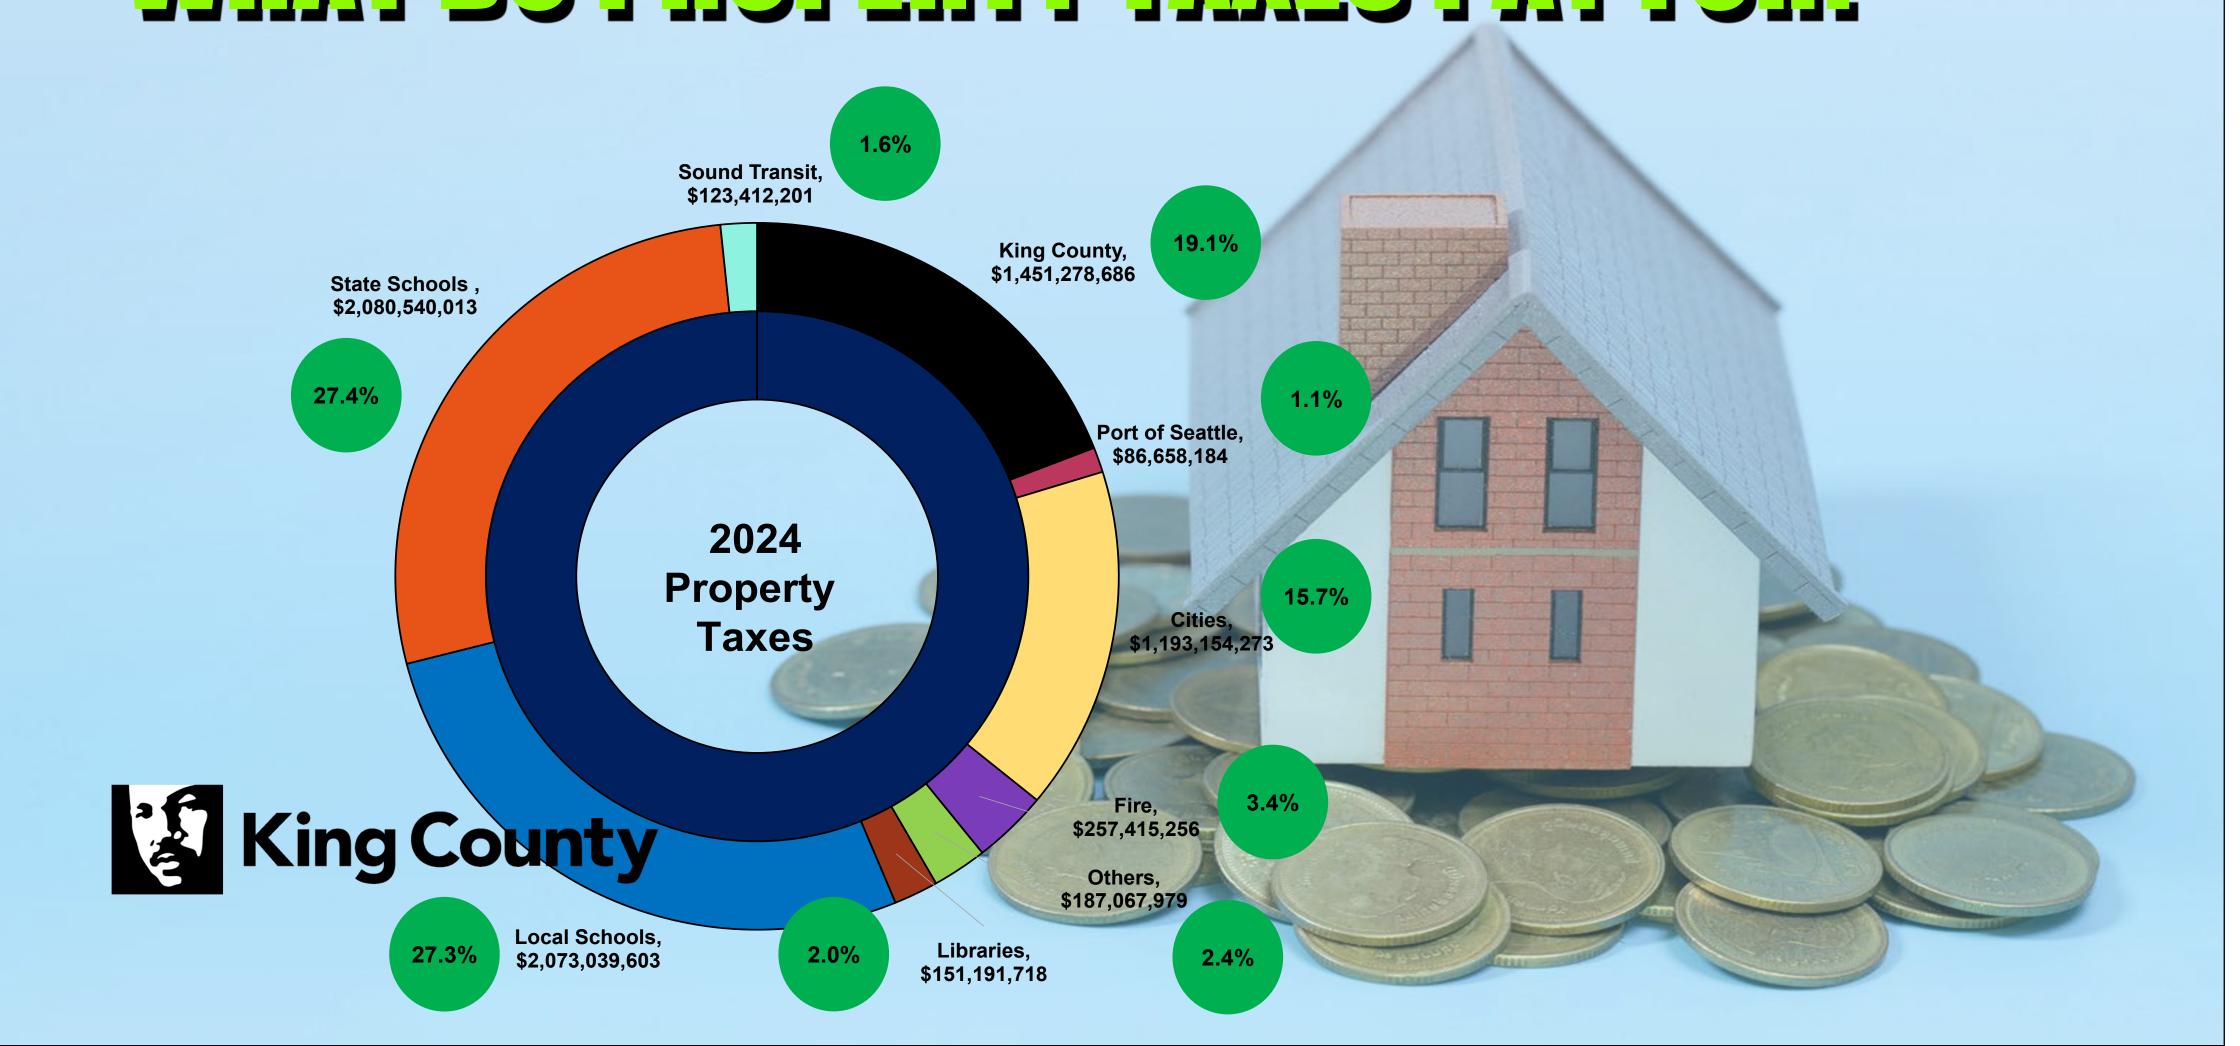

### HOW ARE PROPERTY TAXES CALCULATED?

- Property taxes are based upon the budget requests from 155 taxing districts —
  - DOA calculates tax rates for nearly 600 levy codes
  - Your property tax bill is a location-specific mix of those levy codes, and any additional fees
- That includes schools, first responders, Sound Transit, Parks and Roads, Port of Seattle and local governments

# POP QUIZ: HOW MUCH DO YOU PAYP King County Property Taxes are \$7.6 billion

**Residential Real Estate** 

**Commercial Real Estate** 