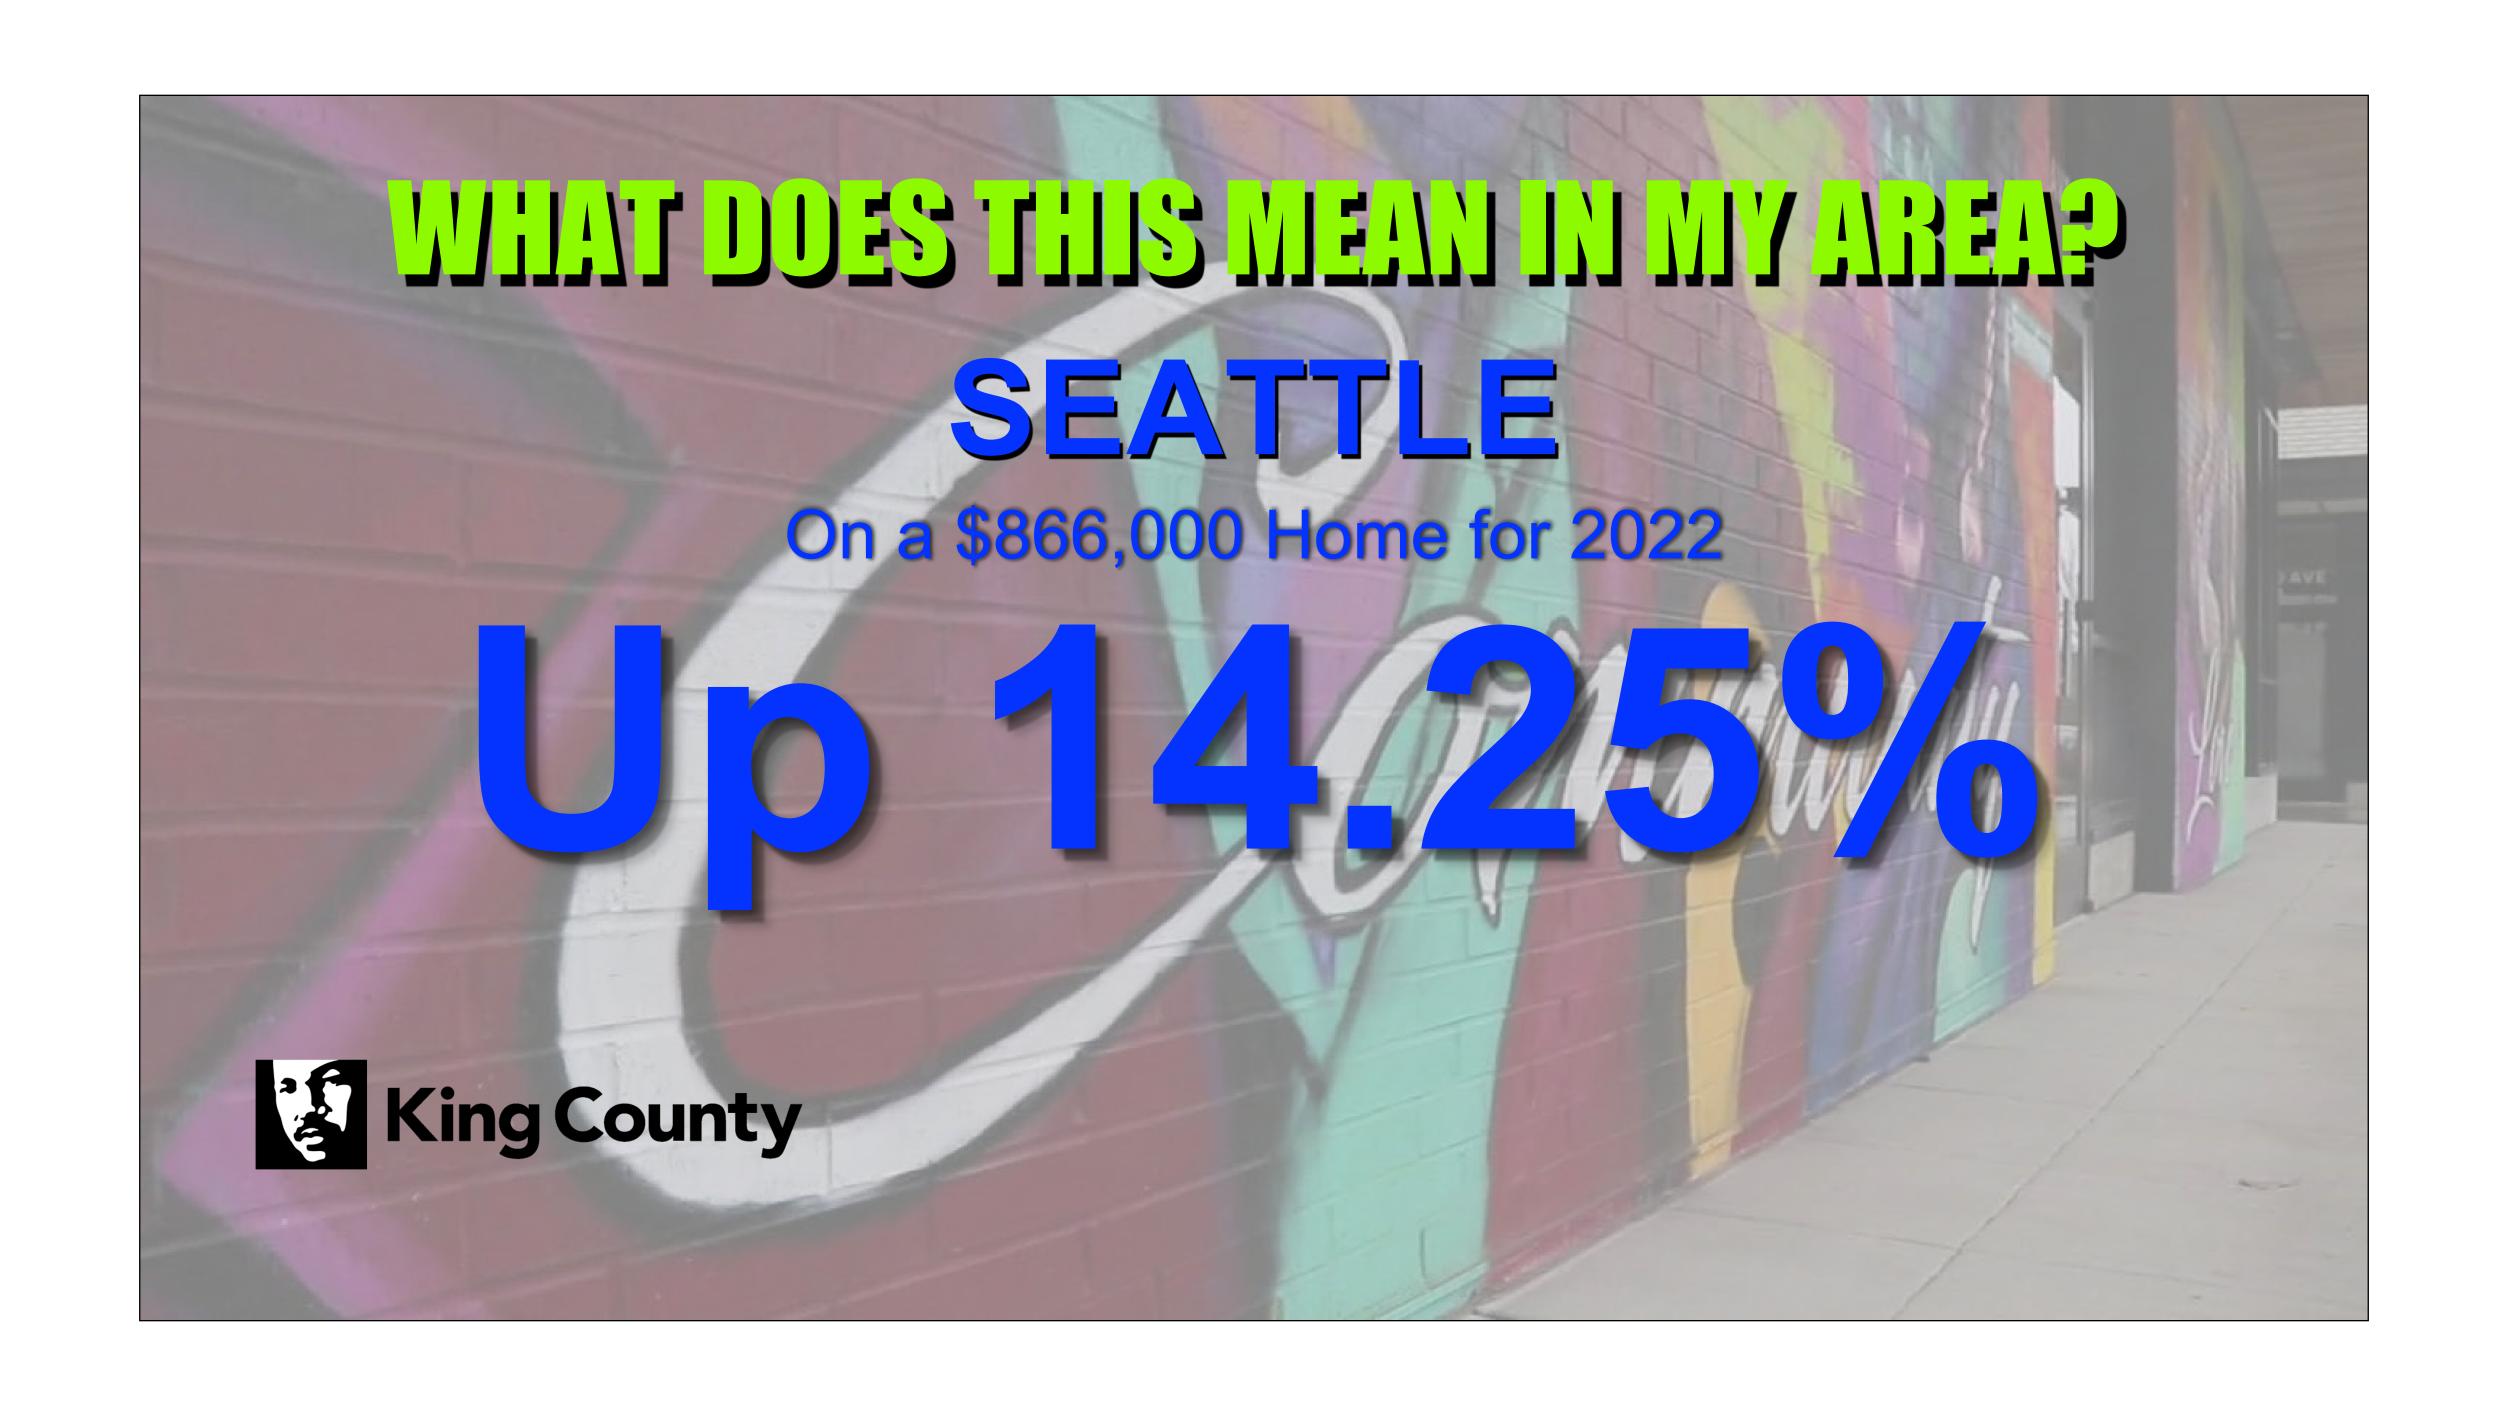

## Wilht Dues tills mean in my aren? DES MOINES

On a \$507,000 Home

2024 Taxes \$5,896.73