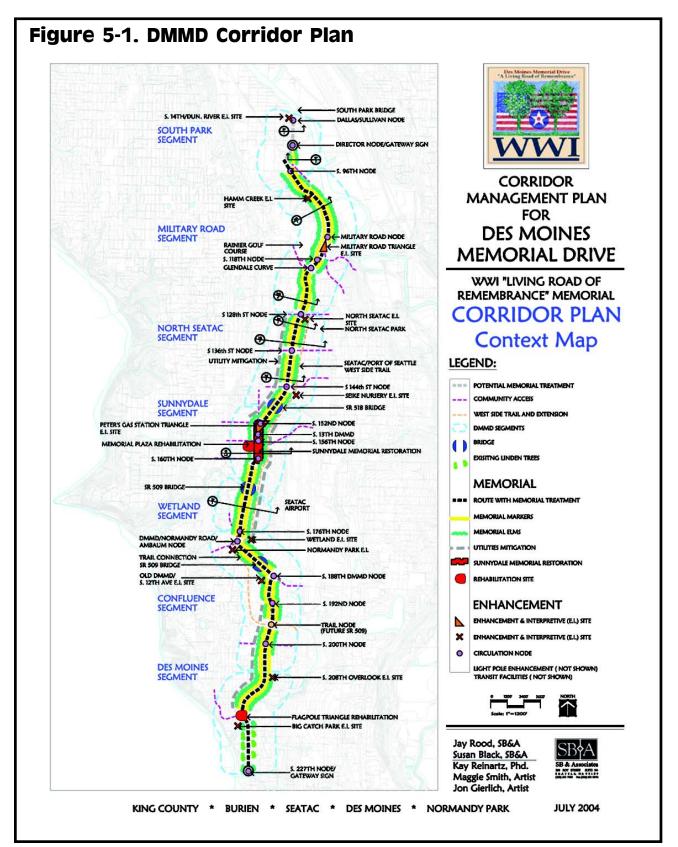

Figure ES-9. Corridor Plan.

In order to understand and illustrate how these recommendations and guidelines apply to the various characteristics, conditions and jurisdictional patterns along the corridor, (7) seven distinct geographical segments of Des Moines Memorial Drive were established: South Park Segment (King County/City of Seattle), Military Road Segment (King County), North SeaTac (SeaTac/Burien), Sunnydale Segment (SeaTac/Burien), Wetlands Segment (Burien), Confluence

Segment (Burien/SeaTac), and Des Moines Segment (Des Moines/Normandy Park). These segment distinctions are used in the Corridor Management Plan document for organizing corridor inventories and analysis and application of rehabilitation recommendations and guidelines to specific corridor sites, cost estimation and implementation and management strategies.

#### **Planning Corridor and Limits**

The Corridor Management Plan inventory, analysis and planning limits extend from the South Park Bridge and Duwamish River in King County to South 227th Street in the City of Des Moines – a length of nearly 10 miles, see ES-4 -- Project Corridor and Jurisdictions Map. Although memorial elm trees are known to have been planted south of Des Moines to the King County/Pierce County Line, no specific tree planting site evidence or remaining elm trees have been identified. The planning project corridor carefully examined resources, intrinsic qualities and