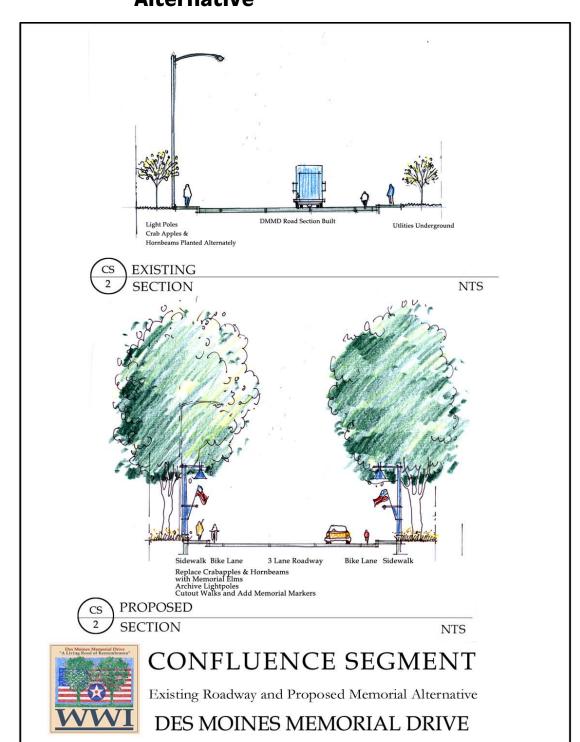

Existing and Planned Roadway Section: The roadway section is likely to vary along the corridor as Des Moines Memorial Drive is redesigned and updated in the coming 10 years – the section will most certainly be wider than it is today in many sections of the corridor. The original longitudinal spacing of 80 feet along the roadway margins and lateral distance of elms 44 feet apart and across the road was established when the road was 26 feet wide. Now the pavement varies in width from 34 to 44 feet in many sections. A critical questions is, "How is it possible to establish a rehabilitated memorial with a consistent pattern and image when the roadway section and associated transportation and circulation facilities vary from one jurisdiction or corridor area to the other?"

corridor length), there may not be enough area available to replant trees on both sides of the ROW. This dual or partnered tree-planting layout is needed to maintain the rhythm and canopy of the original memorial. Again, much of the "ROW capacity" required to develop and sustain memorial trees will depend on roadway, sidewalk and bike lane configuration and design.

**Overhead Utilities:** For 70% of the length of the corridor, major overhead utilities (power and communication lines) are in service on one side of the ROW or the other. These overhead utilities will preempt the planting of memorial elms proposed for ROW areas under or adjacent to them – effectively for one side of the ROW. The area of preemption this represents is nearly 40%