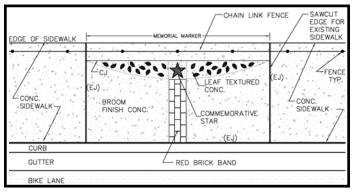

#### **Key Memorial Rehabilitation Recommendations:**

- Select, locate and plant disease resistant American Elm (*Ulmus americana*) a minimum of 8 feet behind the face of the designated (permanent) DMMD curb-line and 80 feet on center on each side of the DMMD ROW (in close proximity and pattern to original elm tree locations). Easements and property purchases should be undertaken when ROW area is insufficient and utilities realigned or placed underground when elm tree locations conflict with utilities.
- Place a memorial marker at the ground plane in front of each planted elm, and where an elm cannot be planted due to overhead wires or other conflicts.
- Seed wildflowers in the verge of the roadway.
- Fully redevelop the Sunnydale Segment as the primary focal memorial rehabilitation section of Des Moines memorial Drive, including: redevelop the roadway in this area to approximate the original brick roadway section and application of memorial elm trees guidelines; redesign and redevelopment the original 1962 Memorial Plaza at Sunnydale School to better accommodate visitors and celebrations; Underground or realign utilities in an 8-block segment, from South 152nd Street to South 162nd Street in order to support this full rehabilitation effort.
- Redevelop Flagpole Triangle in Des Moines.
- Provide interpretation, orientation and education for the Memorial.
- Integrate art into memorial improvements, and artists into the design process.
- Provide plan for long-term monitoring and care maintenance of memorial trees and improvements.