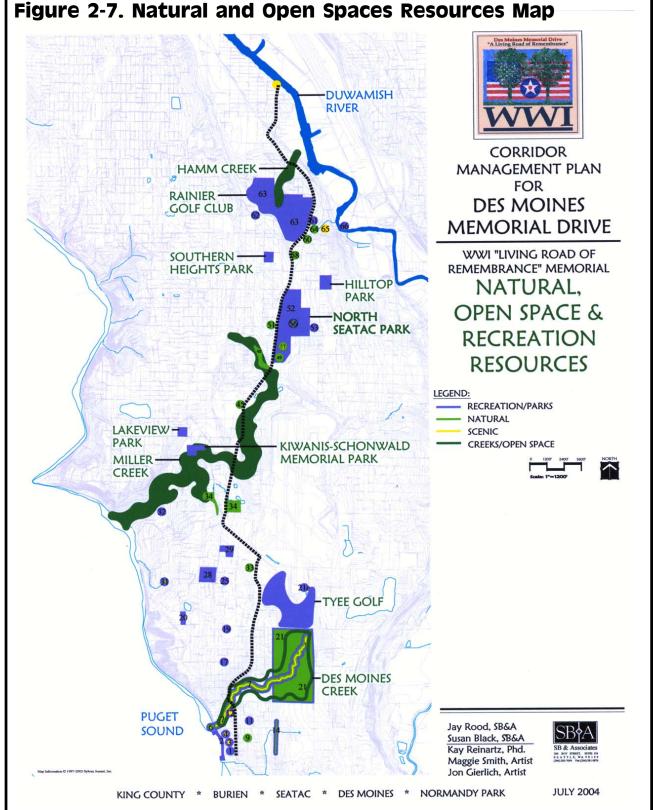

| <u>Figures</u>                                       | Page No.     |
|------------------------------------------------------|--------------|
| Figure ES-1. Historic Photo                          | ES-1         |
| Figure ES-2. Historic Photo                          | <b>E</b> S-1 |
| Figure ES-3. DMMD Today                              | ES-2         |
| Figure ES-4. Project Corridor and Jurisdiction Map   | ES-3         |
| Figure ES-5. Elm Trees Today                         | ES-4         |
| Figure ES-6. American Elm Trees                      | ES-5         |
| Figure ES-7. New SeaTac DMMD Image                   | ES-5         |
| Figure ES-8. Tall Elms                               | ES-6         |
| Figure ES-9. Corridor Plan                           | ES-7         |
| Figure ES-10. Implementation and Management Schedule | ES-10        |
| Figure ES-11. Summary Cost Estimate                  | ES-11        |
| Figure ES-12. Detailed Cost Estimate                 | ES-13        |
| Figure 1-1. First Elm Planting 1921                  | 1-1          |
| Figure 1-2. Seattle Garden Club Ledger               | 1-1          |
| Figure 1-3. 1920s Map                                | 1-2          |
| Figure 1-4. American Elm Trees                       | 1-2          |
| Figure 1-5. Poppy Wreath                             | 1-2          |
| Figure 1-6. Memorial Plaques                         | 1-3          |
| Figure 1-7. Regional Context                         | 1-5          |
| Figure 1-8. Project Corridor and Jurisdiction Map    | 1-5          |
| Figure 1-9. Segments and Jurisdiction Map            | 1-6          |
| Figure 2-1. Historic and Heritage Resources Map      | 2-2          |
| Figure 2-2. Des Moines Memorial Drive History        | 2-9          |
| Figure 2-3. Original Tree Planting Pattern           | 2-11         |
| Figure 2-4. Existing Elm Tree Inventory Map          | 2-13         |
| Figure 2-5. Historic and Heritage Map                | 2-14         |
| Figure 2-6. Character and Views Map                  | 2-16         |
| Figure 2-7. Natural and Open Spaces Resources Map    | 2-17         |
| Figure 3-1. Corridor Segments and Jurisdictions      | 3-2          |
| Figure 3-2. Leaf Size and Shape Comparison Chart     | 3-6          |
| Figure 3-3. Circulation Map                          | 3-14         |
| Figure 3-4. Development Initiatives Map              | 3-15         |