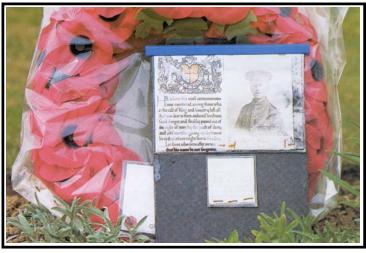

#### **Key Memorial Rehabilitation Recommendations:**

- Select, locate and plant disease resistant American Elm (*Ulmus americana*) a minimum of 8 feet behind the face of the designated (permanent) DMMD curb-line and 80 feet on center on each side of the DMMD ROW (in close proximity and pattern to original elm tree locations). Easements and property purchases should be undertaken when ROW area is insufficient and utilities realigned or placed underground when elm tree locations conflict with utilities.
- Place a memorial marker at the ground plane in front of each planted elm, and where an elm cannot be planted due to overhead wires or other conflicts.
- Seed wildflowers in the verge of the roadway.
- Fully redevelop the Sunnydale Segment as the primary focal memorial rehabilitation section of Des Moines memorial Drive, including: redevelop the roadway in this area to approximate the original brick roadway section and application of memorial elm trees guidelines; redesign and redevelopment the original 1962 Memorial Plaza at Sunnydale School to better accommodate visitors and celebrations; Underground or realign utilities in an 8-block segment, from South 152nd Street to South 162nd Street in order to support this full rehabilitation effort.
- Redevelop Flagpole Triangle in Des Moines.
- Provide interpretation, orientation and education for the Memorial.
- Integrate art into memorial improvements, and artists into the design process.
- Provide plan for long-term monitoring and care maintenance of memorial trees and improvements.