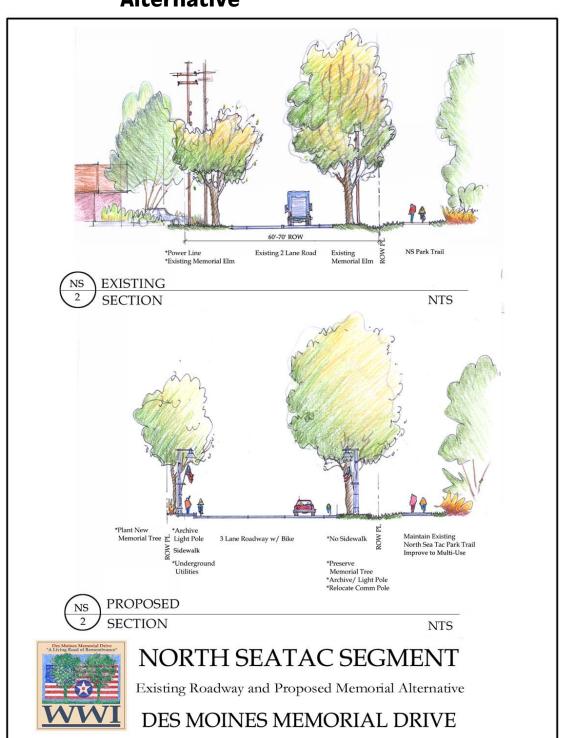

In order to understand and illustrate how these recommendations and guidelines apply to the various characteristics, conditions and jurisdictional patterns along the corridor, (7) seven distinct geographical segments of Des Moines Memorial Drive were established: South Park Segment (King County/City of Seattle), Military Road Segment (King County), North SeaTac (SeaTac/Burien), Sunnydale Segment (SeaTac/Burien), Wetlands Segment (Burien), Confluence

Segment (Burien/SeaTac), and Des Moines Segment (Des Moines/Normandy Park). These segment distinctions are used in the Corridor Management Plan document for organizing corridor inventories and analysis and application of rehabilitation recommendations and guidelines to specific corridor sites, cost estimation and implementation and management strategies.

Existing and Planned Roadway Section: The roadway section is likely to vary along the corridor as Des Moines Memorial Drive is redesigned and updated in the coming 10 years – the section will most certainly be wider than it is today in many sections of the corridor. The original longitudinal spacing of 80 feet along the roadway margins and lateral distance of elms 44 feet apart and across the road was established when the road was 26 feet wide. Now the pavement varies in width from 34 to 44 feet in many sections. A critical questions is, "How is it possible to establish a rehabilitated memorial with a consistent pattern and image when the roadway section and associated transportation and circulation facilities vary from one jurisdiction or corridor area to the other?"

corridor length), there may not be enough area available to replant trees on both sides of the ROW. This dual or partnered tree-planting layout is needed to maintain the rhythm and canopy of the original memorial. Again, much of the "ROW capacity" required to develop and sustain memorial trees will depend on roadway, sidewalk and bike lane configuration and design.