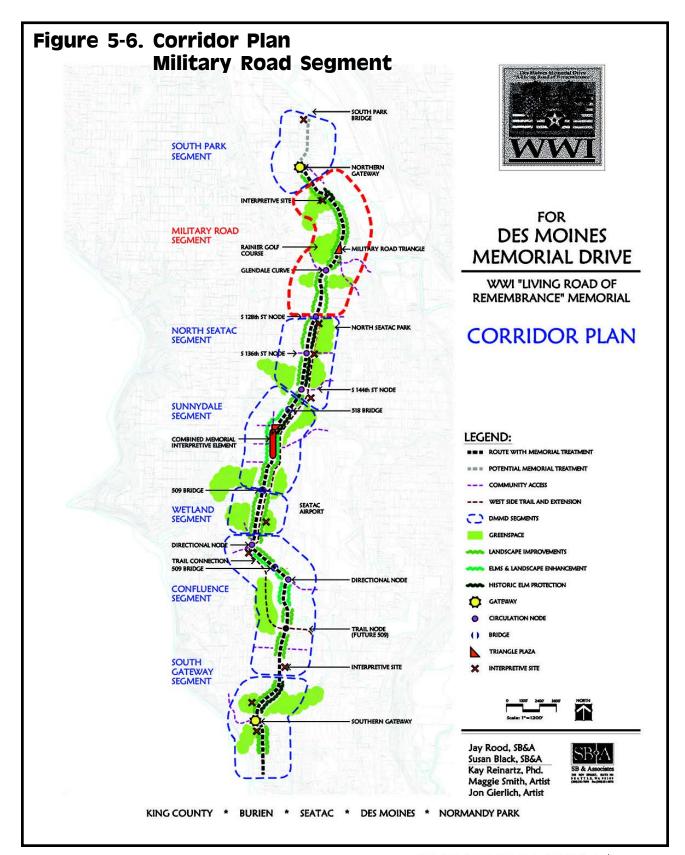

t the Hamm Creek brick road

On the west side of Des Moines Memorial Drive, on the north edge of the Hamm Creek ravine, a vestige of the brick road still remains. This section of paving is a good location for memorial interpretation, and seating-a small rest stop.

## Memorial at the Military Road Triangle

This confluence of the drive and the old Military Road is significant both historically and symbolically. The Military Road Triangle could be shaped in a sculptural way. The landform should be strong enough to be perceived by motorists, and an environment and visual context should be created for a specimen Elm.

## **Coordination and Partnering**

Hamm Creek open space preservation groups, Rainier Golf Club, King County (for use of Military Road Site), and Boulevard Park Neighborhood.



Figure 5-7. Military Road - Memorial Plan





Proposed Memorial Plan: Typical

Figure 5-8. Military Road - Roadway and Memorial **Alternative** Mature Veg. \*Narrow Walks Existing 4 Lane Road \*Utilities (Overhead Lines) Adjacent Property Mature RC V PL-\*Many Access Driveways Plants **EXISTING** SECTION NTS Memorial Groundcover Memorial Groundcover \*Sidewalks ☐ Archive/ Light Poles
☐ In Walk 3 Lane Roadway w/ Bike **PROPOSED** SECTION NTS MILITARY ROAD SEGMENT Existing Roadway and Proposed Memorial Alternative DES MOINES MEMORIAL DRIVE

Figure 5-9. Military Road - Roadway and Memorial **Alternative** 



## **North SeaTac Segment Recommendations**

## **Character Summary**

The 1.39 mile North SeaTac Segment frames DMMD through the City of SeaTac, from South 128th to the SR 518 overpa