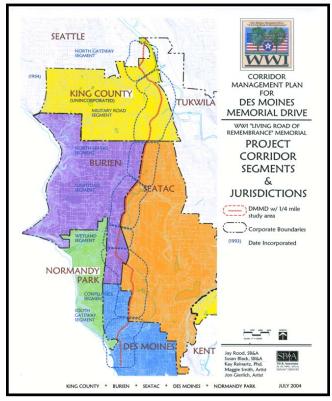

#### **Planning Corridor and Limits**

The Corridor Management Plan inventory, analysis and planning limits extend from the South Park Bridge and Duwamish River in King County to South 227th Street in the City of Des Moines – a length of nearly 10 miles, see ES-4 -- Project Corridor and Jurisdictions Map. Although memorial elm trees are known to have been planted south of Des Moines to the King County/Pierce County Line, no specific tree planting site evidence or remaining elm trees have been identified. The planning project corridor carefully examined resources, intrinsic qualities and

Figure ES-4. Project Corridor and Jurisdiction Map.

Des Moines Memorial Drive communities within a 1/4-mile area along each side of the corridor. Historic and contemporary regional influences were also examined, including transportation systems and linkages, community growth patterns and other public development initiatives affecting the corridor.