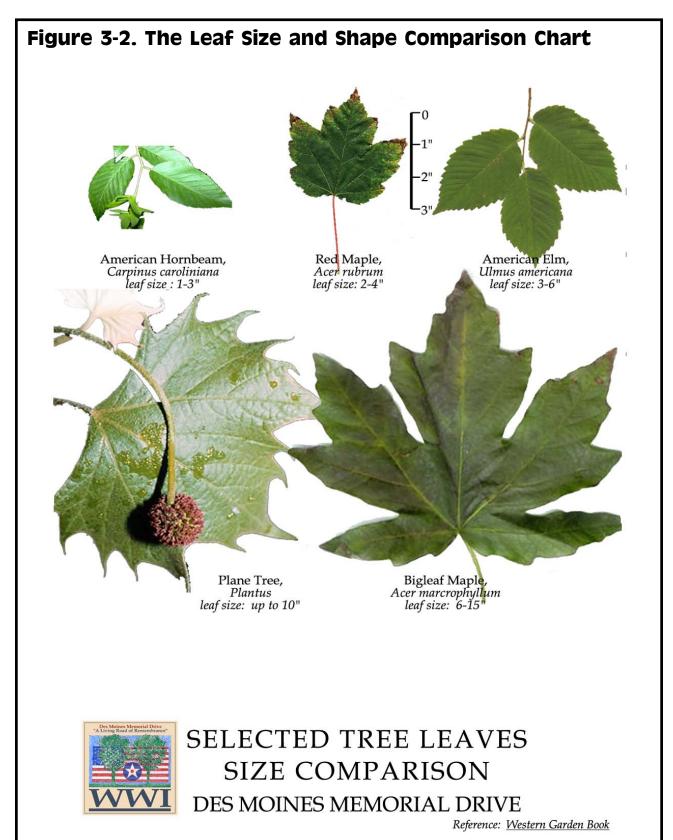

| <u>Figures</u>                                       | Page No.     |
|------------------------------------------------------|--------------|
| Figure ES-1. Historic Photo                          | ES-1         |
| Figure ES-2. Historic Photo                          | <b>E</b> S-1 |
| Figure ES-3. DMMD Today                              | ES-2         |
| Figure ES-4. Project Corridor and Jurisdiction Map   | ES-3         |
| Figure ES-5. Elm Trees Today                         | ES-4         |
| Figure ES-6. American Elm Trees                      | ES-5         |
| Figure ES-7. New SeaTac DMMD Image                   | ES-5         |
| Figure ES-8. Tall Elms                               | ES-6         |
| Figure ES-9. Corridor Plan                           | ES-7         |
| Figure ES-10. Implementation and Management Schedule | ES-10        |
| Figure ES-11. Summary Cost Estimate                  | ES-11        |
| Figure ES-12. Detailed Cost Estimate                 | ES-13        |
| Figure 1-1. First Elm Planting 1921                  | 1-1          |
| Figure 1-2. Seattle Garden Club Ledger               | 1-1          |
| Figure 1-3. 1920s Map                                | 1-2          |
| Figure 1-4. American Elm Trees                       | 1-2          |
| Figure 1-5. Poppy Wreath                             | 1-2          |
| Figure 1-6. Memorial Plaques                         | 1-3          |
| Figure 1-7. Regional Context                         | 1-5          |
| Figure 1-8. Project Corridor and Jurisdiction Map    | 1-5          |
| Figure 1-9. Segments and Jurisdiction Map            | 1-6          |
| Figure 2-1. Historic and Heritage Resources Map      | 2-2          |
| Figure 2-2. Des Moines Memorial Drive History        | 2-9          |
| Figure 2-3. Original Tree Planting Pattern           | 2-11         |
| Figure 2-4. Existing Elm Tree Inventory Map          | 2-13         |
| Figure 2-5. Historic and Heritage Map                | 2-14         |
| Figure 2-6. Character and Views Map                  | 2-16         |
| Figure 2-7. Natural and Open Spaces Resources Map    | 2-17         |
| Figure 3-1. Corridor Segments and Jurisdictions      | 3-2          |
| Figure 3-2. Leaf Size and Shape Comparison Chart     | 3-6          |
| Figure 3-3. Circulation Map                          | 3-14         |
| Figure 3-4. Development Initiatives Map              | 3-15         |