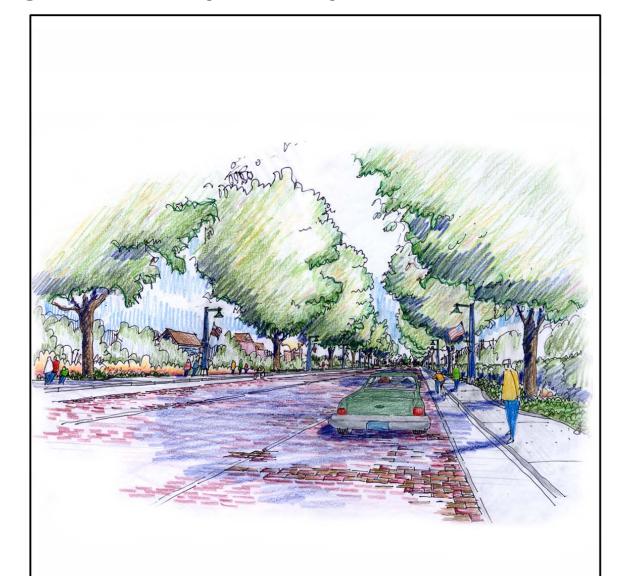

#### **Key Memorial Rehabilitation Recommendations:**

- Select, locate and plant disease resistant American Elm (*Ulmus americana*) a minimum of 8 feet behind the face of the designated (permanent) DMMD curb-line and 80 feet on center on each side of the DMMD ROW (in close proximity and pattern to original elm tree locations). Easements and property purchases should be undertaken when ROW area is insufficient and utilities realigned or placed underground when elm tree locations conflict with utilities.
- Place a memorial marker at the ground plane in front of each planted elm, and where an elm cannot be planted due to overhead wires or other conflicts.
- Seed wildflowers in the verge of the roadway.
- Fully redevelop the Sunnydale Segment as the primary focal memorial rehabilitation section of Des Moines memorial Drive, including: redevelop the roadway in this area to approximate the original brick roadway section and application of memorial elm trees guidelines; redesign and redevelopment the original 1962 Memorial Plaza at Sunnydale School to better accommodate visitors and celebrations; Underground or realign utilities in an 8-block segment, from South 152nd Street to South 162nd Street in order to support this full rehabilitation effort.
- Redevelop Flagpole Triangle in Des Moines.
- Provide interpretation, orientation and education for the Memorial.
- Integrate art into memorial improvements, and artists into the design process.
- Provide plan for long-term monitoring and care maintenance of memorial trees and improvements.