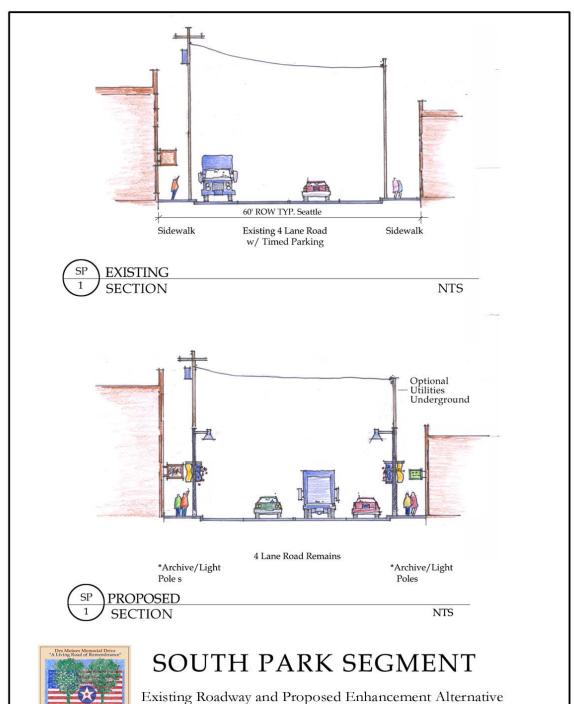

Existing and Planned Roadway Section: The roadway section is likely to vary along the corridor as Des Moines Memorial Drive is redesigned and updated in the coming 10 years – the section will most certainly be wider than it is today in many sections of the corridor. The original longitudinal spacing of 80 feet along the roadway margins and lateral distance of elms 44 feet apart and across the road was established when the road was 26 feet wide. Now the pavement varies in width from 34 to 44 feet in many sections. A critical questions is, "How is it possible to establish a rehabilitated memorial with a consistent pattern and image when the roadway section and associated transportation and circulation facilities vary from one jurisdiction or corridor area to the other?"

**Overhead Utilities:** For 70% of the length of the corridor, major overhead utilities (power and communication lines) are in service on one side of the ROW or the other. These overhead utilities will preempt the planting of memorial elms proposed for ROW areas under or adjacent to them – effectively for one side of the ROW. The area of preemption this represents is nearly 40%

## **EXECUTIVE SUMMARY**

of the ROW margins/frontage of the corridor. As can be seen by dramatic impacts on the original elms due to pruning of those trees under utility lines, without undergrounding or realignment, elms and overhead utilities can not coexist. This does represent another balancing of memorial rehabilitation goals and corridor benefits with the high cost and complexities of utility undergrounding and realignment.