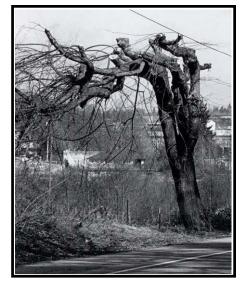

Remaining Elms: Although some of the existing elms along the corridor appear to represent the best of this stately tree – the truth is that they are over 85-90 years old (depending on age of tree when planted in 1921) and are weakened due to disease, damage and poor maintenance. From 1989, when 362 memorial elm trees were counted, to the present, some 130 elms have been removed. Over the 2003/2004 winter another 5 elms were either cut or blown down. It's clear that, although preservation and protection of these remaining memorial elms should be continued in the near term, new memorial elms need to replace not only the existing elms but also the other elms lost over time.

**Figure ES-5.** Elm trees are over 85 - 90 years old and are weakened due to disease, damage, poor maintenance, and utility line conflicts.