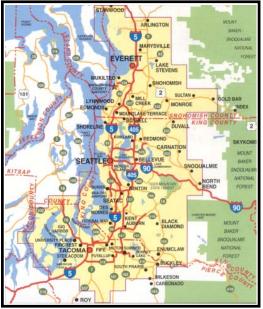

#### **Planning Corridor and Limits**

The Corridor Management Plan inventory, analysis and planning limits extend from the South Park Bridge and Duwamish River in King County to South 227th Street in the City of Des Moines – a length of nearly 10 miles, see ES-4 -- Project Corridor and Jurisdictions Map. Although memorial elm trees are known to have been planted south of Des Moines to the King County/Pierce County Line, no specific tree planting site evidence or remaining elm trees have been identified. The planning project corridor carefully examined resources, intrinsic qualities and

Figure ES-4. Project Corridor and Jurisdiction Map.

Des Moines Memorial Drive communities within a 1/4-mile area along each side of the corridor. Historic and contemporary regional influences were also examined, including transportation systems and linkages, community growth patterns and other public development initiatives affecting the corridor.