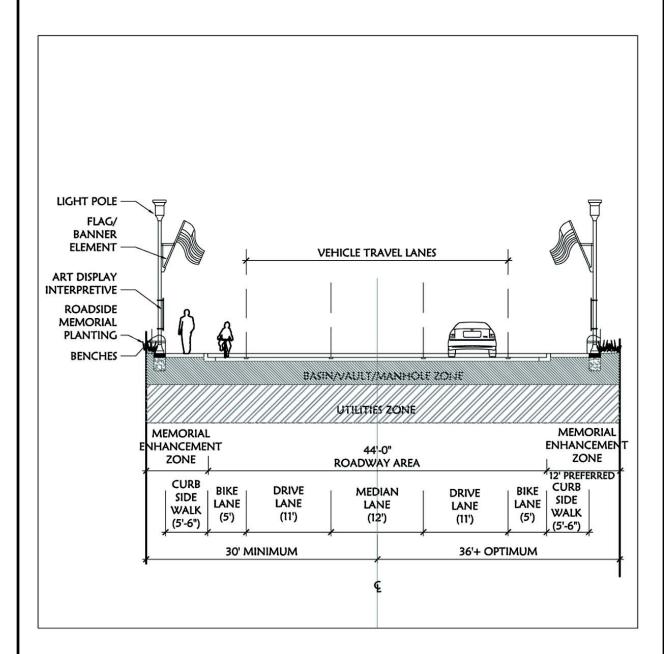

Existing and Planned Roadway Section: The roadway section is likely to vary along the corridor as Des Moines Memorial Drive is redesigned and updated in the coming 10 years – the section will most certainly be wider than it is today in many sections of the corridor. The original longitudinal spacing of 80 feet along the roadway margins and lateral distance of elms 44 feet apart and across the road was established when the road was 26 feet wide. Now the pavement varies in width from 34 to 44 feet in many sections. A critical questions is, "How is it possible to establish a rehabilitated memorial with a consistent pattern and image when the roadway section and associated transportation and circulation facilities vary from one jurisdiction or corridor area to the other?"

corridor length), there may not be enough area available to replant trees on both sides of the ROW. This dual or partnered tree-planting layout is needed to maintain the rhythm and canopy of the original memorial. Again, much of the "ROW capacity" required to develop and sustain memorial trees will depend on roadway, sidewalk and bike lane configuration and design.