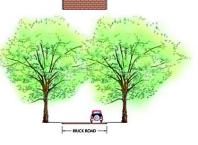

Remaining Elms: Although some of the existing elms along the corridor appear to represent the best of this stately tree – the truth is that they are over 85-90 years old (depending on age of tree when planted in 1921) and are weakened due to disease, damage and poor maintenance. From 1989, when 362 memorial elm trees were counted, to the present, some 130 elms have been removed. Over the 2003/2004 winter another 5 elms were either cut or blown down. It's clear that, although preservation and protection of these remaining memorial elms should be continued in the near term, new memorial elms need to replace not only the existing elms but also the other elms lost over time.

**Figure ES-5.** Elm trees are over 85 - 90 years old and are weakened due to disease, damage, poor maintenance, and utility line conflicts.

#### Elm Selection, Replacement, Protection and

**Care:** Historic preservation rehabilitation standards require, first and foremost, the replacement of the character defining features of any cultural landscape. In the case of Des Moines Memorial Drive Rehabilitation it is the American elm tree, its character, scale, symbolic meaning and planting layout along a roadway - that was the original intent of this unique undertaking of statewide and national significance. The issues are, then, selecting a disease resistant variety, identifying and securing as many locations for elm tree planting as is possible, and providing for the long-term protection and care of each planted tree. This is not any easy task when considering the potential for preemption that exist along the corridor, including: major highway overpasses, driveways, utilities and retaining structure barriers; roadway improvement and vehicle movement conflicts; and street maintenance and operations impacts.

**Right of Way (ROW) Width and Sustaining Memorial Capacity:** In those areas where the ROW width is less than 66 feet (approximately 55% of the

Figure ES-6. It is the American elm tree, its character, scale, symbolic meaning and planting layout along a roadway – that was the original intent of this unique undertaking of statewide and national significance.