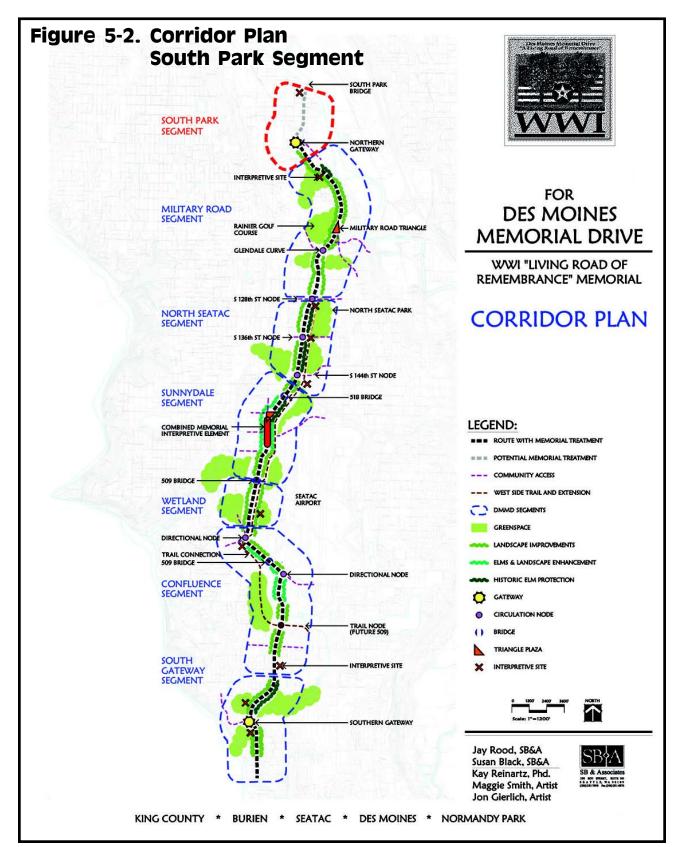

In order to understand and illustrate how these recommendations and guidelines apply to the various characteristics, conditions and jurisdictional patterns along the corridor, (7) seven distinct geographical segments of Des Moines Memorial Drive were established: South Park Segment (King County/City of Seattle), Military Road Segment (King County), North SeaTac (SeaTac/Burien), Sunnydale Segment (SeaTac/Burien), Wetlands Segment (Burien), Confluence

Segment (Burien/SeaTac), and Des Moines Segment (Des Moines/Normandy Park). These segment distinctions are used in the Corridor Management Plan document for organizing corridor inventories and analysis and application of rehabilitation recommendations and guidelines to specific corridor sites, cost estimation and implementation and management strategies.