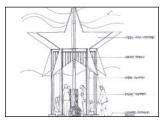

#### **Key Memorial Rehabilitation Recommendations:**

- Select, locate and plant disease resistant American Elm (*Ulmus americana*) a minimum of 8 feet behind the face of the designated (permanent) DMMD curb-line and 80 feet on center on each side of the DMMD ROW (in close proximity and pattern to original elm tree locations). Easements and property purchases should be undertaken when ROW area is insufficient and utilities realigned or placed underground when elm tree locations conflict with utilities.
- Place a memorial marker at the ground plane in front of each planted elm, and where an elm cannot be planted due to overhead wires or other conflicts.
- Seed wildflowers in the verge of the roadway.
- Fully redevelop the Sunnydale Segment as the primary focal memorial rehabilitation section of Des Moines memorial Drive, including: redevelop the roadway in this area to approximate the original brick roadway section and application of memorial elm trees guidelines; redesign and redevelopment the original 1962 Memorial Plaza at Sunnydale School to better accommodate visitors and celebrations; Underground or realign utilities in an 8-block segment, from South 152nd Street to South 162nd Street in order to support this full rehabilitation effort.
- Redevelop Flagpole Triangle in Des Moines.
- Provide interpretation, orientation and education for the Memorial.
- Integrate art into memorial improvements, and artists into the design process.
- Provide plan for long-term monitoring and care maintenance of memorial trees and improvements.