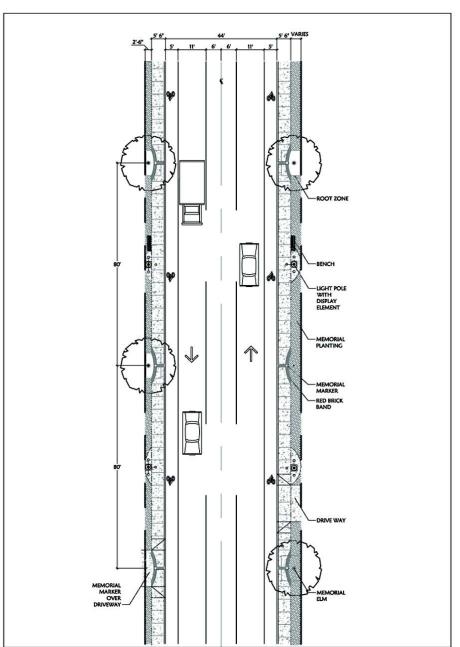

Existing and Planned Roadway Section: The roadway section is likely to vary along the corridor as Des Moines Memorial Drive is redesigned and updated in the coming 10 years – the section will most certainly be wider than it is today in many sections of the corridor. The original longitudinal spacing of 80 feet along the roadway margins and lateral distance of elms 44 feet apart and across the road was established when the road was 26 feet wide. Now the pavement varies in width from 34 to 44 feet in many sections. A critical questions is, "How is it possible to establish a rehabilitated memorial with a consistent pattern and image when the roadway section and associated transportation and circulation facilities vary from one jurisdiction or corridor area to the other?"

**Right of Way (ROW) Width and Sustaining Memorial Capacity:** In those areas where the ROW width is less than 66 feet (approximately 55% of the

Figure ES-6. It is the American elm tree, its character, scale, symbolic meaning and planting layout along a roadway – that was the original intent of this unique undertaking of statewide and national significance.

corridor length), there may not be enough area available to replant trees on both sides of the ROW. This dual or partnered tree-planting layout is needed to maintain the rhythm and canopy of the original memorial. Again, much of the "ROW capacity" required to develop and sustain memorial trees will depend on roadway, sidewalk and bike lane configuration and design.

**Overhead Utilities:** For 70% of the length of the corridor, major overhead utilities (power and communication lines) are in service on one side of the ROW or the other. These overhead utilities will preempt the planting of memorial elms proposed for ROW areas under or adjacent to them – effectively for one side of the ROW. The area of preemption this represents is nearly 40%