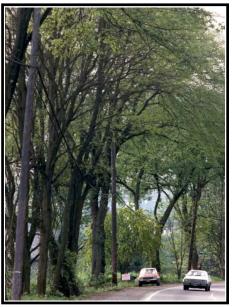

Remaining Elms: Although some of the existing elms along the corridor appear to represent the best of this stately tree – the truth is that they are over 85-90 years old (depending on age of tree when planted in 1921) and are weakened due to disease, damage and poor maintenance. From 1989, when 362 memorial elm trees were counted, to the present, some 130 elms have been removed. Over the 2003/2004 winter another 5 elms were either cut or blown down. It's clear that, although preservation and protection of these remaining memorial elms should be continued in the near term, new memorial elms need to replace not only the existing elms but also the other elms lost over time.

**Figure ES-5.** Elm trees are over 85 - 90 years old and are weakened due to disease, damage, poor maintenance, and utility line conflicts.