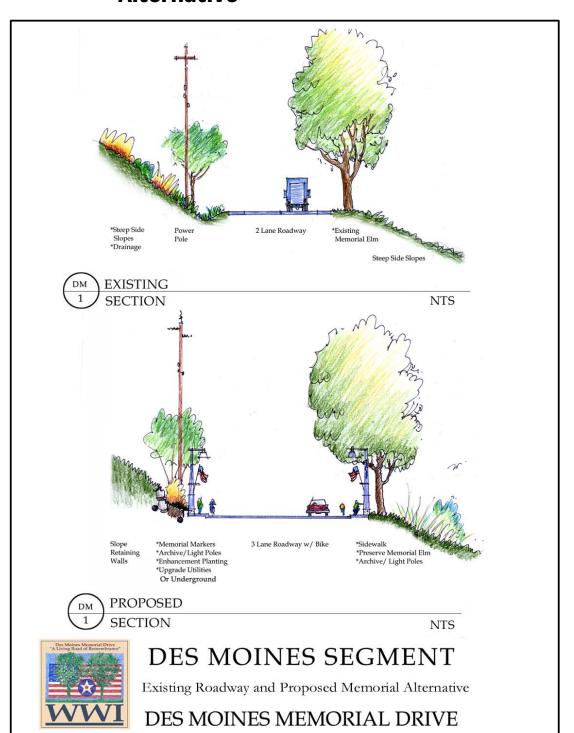

| Figures (Continued)                                                              | Page No. |
|----------------------------------------------------------------------------------|----------|
| Figure 5-25. Confluence - Roadway and Memorial Alternative                       | 5-46     |
| Figure 5-26. Corridor Plan Des Moines Segment                                    | 5-51     |
| Figure 5-27. Des Moines - Memorial Plan                                          | 5-52     |
| Figure 5-28. Des Moines - Roadway and Memorial Alternative                       | 5-53     |
| Figure 5-29. Des Moines - Roadway and Memorial Alternative                       | 5-54     |
| Figure 6-1. Implementation and Management Schedule                               | 6-19     |
| <u>Tables</u>                                                                    |          |
| Table 1-1. National Scenic Byway/FHWA CMP Location in DMMD CMP Chapters          | 1-4      |
| Table 3-1. Elm Tree Facts                                                        | 3-3      |
| Table 3-2. Street Tree and Streetscape Standards by Jurisdiction                 | 3-7      |
| Table 3-3. Utility Provider, Location, Alignment and Length by DMMD Segme        | nt - 3-8 |
| Table 3-4. Summary of Corridor ROW Ownership and Frontage                        | 3-11     |
| Table 3-5. Summary of Existing ROW Ownership, Frontage,<br>Widths and Conditions | 3-12     |

#### Elm Selection, Replacement, Protection and

**Care:** Historic preservation rehabilitation standards require, first and foremost, the replacement of the character defining features of any cultural landscape. In the case of Des Moines Memorial Drive Rehabilitation it is the American elm tree, its character, scale, symbolic meaning and planting layout along a roadway - that was the original intent of this unique undertaking of statewide and national significance. The issues are, then, selecting a disease resistant variety, identifying and securing as many locations for elm tree planting as is possible, and providing for the long-term protection and care of each planted tree. This is not any easy task when considering the potential for preemption that exist along the corridor, including: major highway overpasses, driveways, utilities and retaining structure barriers; roadway improvement and vehicle movement conflicts; and street maintenance and operations impacts.

Existing and Planned Roadway Section: The roadway section is likely to vary along the corridor as Des Moines Memorial Drive is redesigned and updated in the coming 10 years – the section will most certainly be wider than it is today in many sections of the corridor. The original longitudinal spacing of 80 feet along the roadway margins and lateral distance of elms 44 feet apart and across the road was established when the road was 26 feet wide. Now the pavement varies in width from 34 to 44 feet in many sections. A critical questions is, "How is it possible to establish a rehabilitated memorial with a consistent pattern and image when the roadway section and associated transportation and circulation facilities vary from one jurisdiction or corridor area to the other?"

**Overhead Utilities:** For 70% of the length of the corridor, major overhead utilities (power and communication lines) are in service on one side of the ROW or the other. These overhead utilities will preempt the planting of memorial elms proposed for ROW areas under or adjacent to them – effectively for one side of the ROW. The area of preemption this represents is nearly 40%

## **EXECUTIVE SUMMARY**

of the ROW margins/frontage of the corridor. As can be seen by dramatic impacts on the original elms due to pruning of those trees under utility lines, without undergrounding or realignment, elms and overhead utilities can not coexist. This does represent another balancing of memorial rehabilitation goals and corridor benefits with the high cost and complexities of utility undergrounding and realignment.