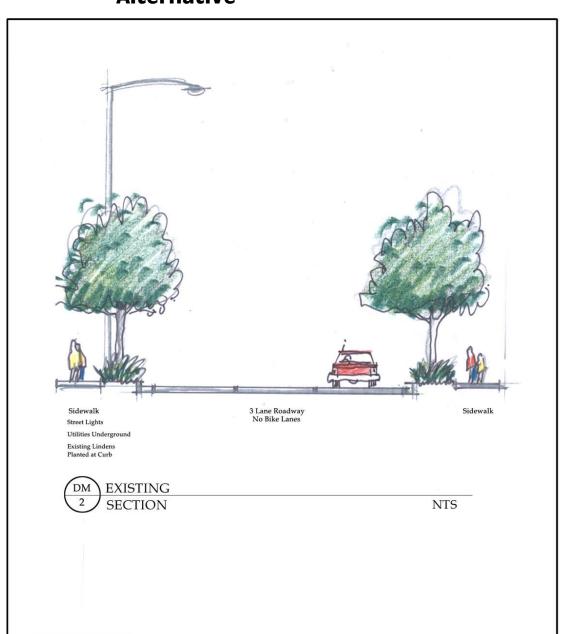

Existing and Planned Roadway Section: The roadway section is likely to vary along the corridor as Des Moines Memorial Drive is redesigned and updated in the coming 10 years – the section will most certainly be wider than it is today in many sections of the corridor. The original longitudinal spacing of 80 feet along the roadway margins and lateral distance of elms 44 feet apart and across the road was established when the road was 26 feet wide. Now the pavement varies in width from 34 to 44 feet in many sections. A critical questions is, "How is it possible to establish a rehabilitated memorial with a consistent pattern and image when the roadway section and associated transportation and circulation facilities vary from one jurisdiction or corridor area to the other?"

corridor length), there may not be enough area available to replant trees on both sides of the ROW. This dual or partnered tree-planting layout is needed to maintain the rhythm and canopy of the original memorial. Again, much of the "ROW capacity" required to develop and sustain memorial trees will depend on roadway, sidewalk and bike lane configuration and design.