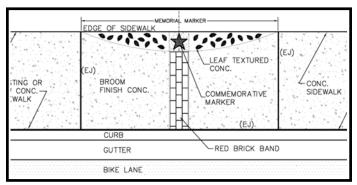

#### **Key Memorial Rehabilitation Recommendations:**

- Select, locate and plant disease resistant American Elm (*Ulmus americana*) a minimum of 8 feet behind the face of the designated (permanent) DMMD curb-line and 80 feet on center on each side of the DMMD ROW (in close proximity and pattern to original elm tree locations). Easements and property purchases should be undertaken when ROW area is insufficient and utilities realigned or placed underground when elm tree locations conflict with utilities.
- Place a memorial marker at the ground plane in front of each planted elm, and where an elm cannot be planted due to overhead wires or other conflicts.
- Seed wildflowers in the verge of the roadway.
- Fully redevelop the Sunnydale Segment as the primary focal memorial rehabilitation section of Des Moines memorial Drive, including: redevelop the roadway in this area to approximate the original brick roadway section and application of memorial elm trees guidelines; redesign and redevelopment the original 1962 Memorial Plaza at Sunnydale School to better accommodate visitors and celebrations; Underground or realign utilities in an 8-block segment, from South 152nd Street to South 162nd Street in order to support this full rehabilitation effort.
- Redevelop Flagpole Triangle in Des Moines.
- Provide interpretation, orientation and education for the Memorial.
- Integrate art into memorial improvements, and artists into the design process.
- Provide plan for long-term monitoring and care maintenance of memorial trees and improvements.