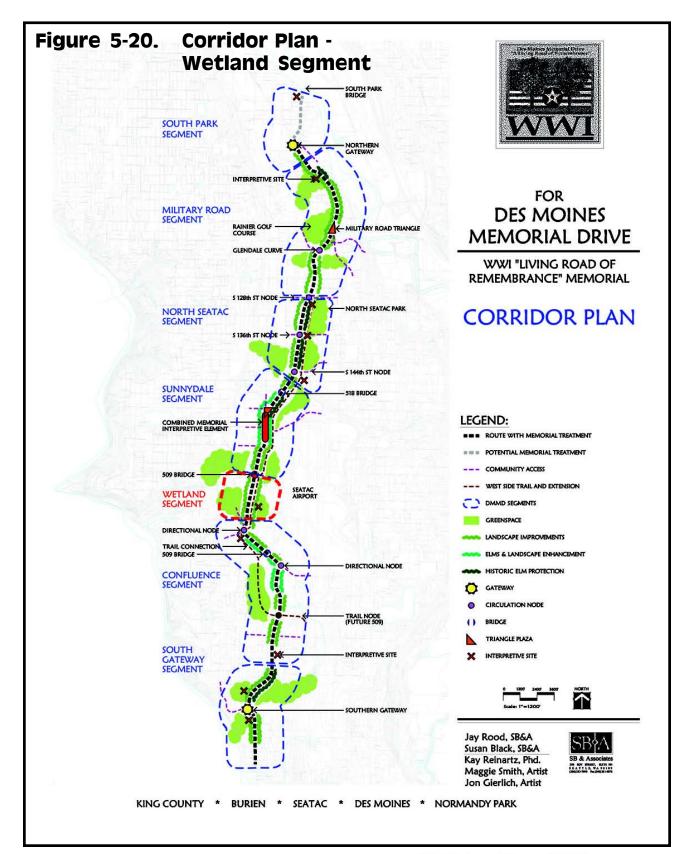

In order to understand and illustrate how these recommendations and guidelines apply to the various characteristics, conditions and jurisdictional patterns along the corridor, (7) seven distinct geographical segments of Des Moines Memorial Drive were established: South Park Segment (King County/City of Seattle), Military Road Segment (King County), North SeaTac (SeaTac/Burien), Sunnydale Segment (SeaTac/Burien), Wetlands Segment (Burien), Confluence

Segment (Burien/SeaTac), and Des Moines Segment (Des Moines/Normandy Park). These segment distinctions are used in the Corridor Management Plan document for organizing corridor inventories and analysis and application of rehabilitation recommendations and guidelines to specific corridor sites, cost estimation and implementation and management strategies.