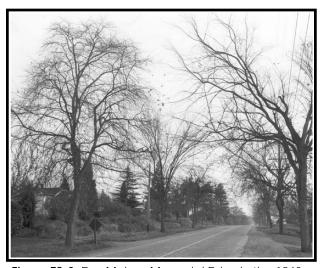

Figure ES-3. Des Moines Memorial Drive Today.

Remaining Elms: Although some of the existing elms along the corridor appear to represent the best of this stately tree – the truth is that they are over 85-90 years old (depending on age of tree when planted in 1921) and are weakened due to disease, damage and poor maintenance. From 1989, when 362 memorial elm trees were counted, to the present, some 130 elms have been removed. Over the 2003/2004 winter another 5 elms were either cut or blown down. It's clear that, although preservation and protection of these remaining memorial elms should be continued in the near term, new memorial elms need to replace not only the existing elms but also the other elms lost over time.

**Figure ES-5.** Elm trees are over 85 - 90 years old and are weakened due to disease, damage, poor maintenance, and utility line conflicts.