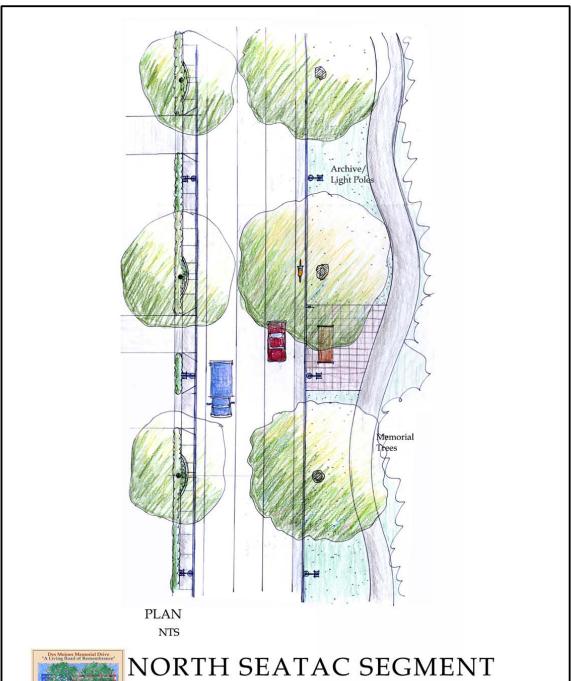

In order to understand and illustrate how these recommendations and guidelines apply to the various characteristics, conditions and jurisdictional patterns along the corridor, (7) seven distinct geographical segments of Des Moines Memorial Drive were established: South Park Segment (King County/City of Seattle), Military Road Segment (King County), North SeaTac (SeaTac/Burien), Sunnydale Segment (SeaTac/Burien), Wetlands Segment (Burien), Confluence

Segment (Burien/SeaTac), and Des Moines Segment (Des Moines/Normandy Park). These segment distinctions are used in the Corridor Management Plan document for organizing corridor inventories and analysis and application of rehabilitation recommendations and guidelines to specific corridor sites, cost estimation and implementation and management strategies.