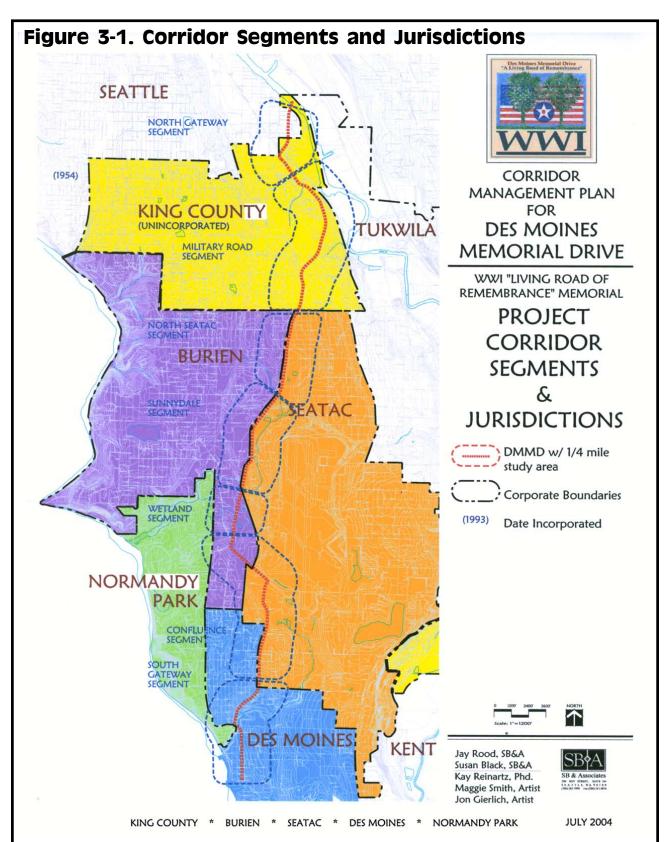

| <u>Figures</u>                                       | Page No.     |
|------------------------------------------------------|--------------|
| Figure ES-1. Historic Photo                          | ES-1         |
| Figure ES-2. Historic Photo                          | <b>E</b> S-1 |
| Figure ES-3. DMMD Today                              | ES-2         |
| Figure ES-4. Project Corridor and Jurisdiction Map   | ES-3         |
| Figure ES-5. Elm Trees Today                         | ES-4         |
| Figure ES-6. American Elm Trees                      | ES-5         |
| Figure ES-7. New SeaTac DMMD Image                   | ES-5         |
| Figure ES-8. Tall Elms                               | ES-6         |
| Figure ES-9. Corridor Plan                           | ES-7         |
| Figure ES-10. Implementation and Management Schedule | ES-10        |
| Figure ES-11. Summary Cost Estimate                  | ES-11        |
| Figure ES-12. Detailed Cost Estimate                 | ES-13        |
| Figure 1-1. First Elm Planting 1921                  | 1-1          |
| Figure 1-2. Seattle Garden Club Ledger               | 1-1          |
| Figure 1-3. 1920s Map                                | 1-2          |
| Figure 1-4. American Elm Trees                       | 1-2          |
| Figure 1-5. Poppy Wreath                             | 1-2          |
| Figure 1-6. Memorial Plaques                         | 1-3          |
| Figure 1-7. Regional Context                         | 1-5          |
| Figure 1-8. Project Corridor and Jurisdiction Map    | 1-5          |
| Figure 1-9. Segments and Jurisdiction Map            | 1-6          |
| Figure 2-1. Historic and Heritage Resources Map      | 2-2          |
| Figure 2-2. Des Moines Memorial Drive History        | 2-9          |
| Figure 2-3. Original Tree Planting Pattern           | 2-11         |
| Figure 2-4. Existing Elm Tree Inventory Map          | 2-13         |
| Figure 2-5. Historic and Heritage Map                | 2-14         |
| Figure 2-6. Character and Views Map                  | 2-16         |
| Figure 2-7. Natural and Open Spaces Resources Map    | 2-17         |
| Figure 3-1. Corridor Segments and Jurisdictions      | 3-2          |
| Figure 3-2. Leaf Size and Shape Comparison Chart     | 3-6          |
| Figure 3-3. Circulation Map                          | 3-14         |
| Figure 3-4. Development Initiatives Map              | 3-15         |

In order to understand and illustrate how these recommendations and guidelines apply to the various characteristics, conditions and jurisdictional patterns along the corridor, (7) seven distinct geographical segments of Des Moines Memorial Drive were established: South Park Segment (King County/City of Seattle), Military Road Segment (King County), North SeaTac (SeaTac/Burien), Sunnydale Segment (SeaTac/Burien), Wetlands Segment (Burien), Confluence

Segment (Burien/SeaTac), and Des Moines Segment (Des Moines/Normandy Park). These segment distinctions are used in the Corridor Management Plan document for organizing corridor inventories and analysis and application of rehabilitation recommendations and guidelines to specific corridor sites, cost estimation and implementation and management strategies.