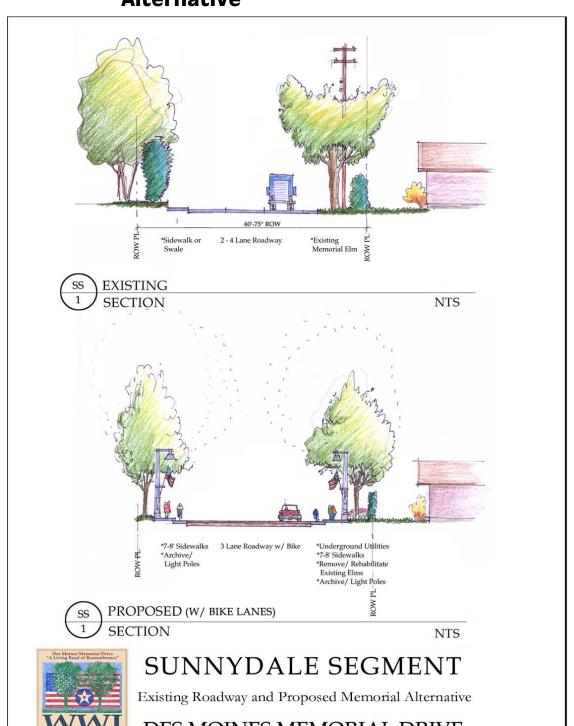

Existing and Planned Roadway Section: The roadway section is likely to vary along the corridor as Des Moines Memorial Drive is redesigned and updated in the coming 10 years – the section will most certainly be wider than it is today in many sections of the corridor. The original longitudinal spacing of 80 feet along the roadway margins and lateral distance of elms 44 feet apart and across the road was established when the road was 26 feet wide. Now the pavement varies in width from 34 to 44 feet in many sections. A critical questions is, "How is it possible to establish a rehabilitated memorial with a consistent pattern and image when the roadway section and associated transportation and circulation facilities vary from one jurisdiction or corridor area to the other?"

corridor length), there may not be enough area available to replant trees on both sides of the ROW. This dual or partnered tree-planting layout is needed to maintain the rhythm and canopy of the original memorial. Again, much of the "ROW capacity" required to develop and sustain memorial trees will depend on roadway, sidewalk and bike lane configuration and design.