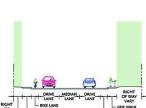

Existing and Planned Roadway Section: The roadway section is likely to vary along the corridor as Des Moines Memorial Drive is redesigned and updated in the coming 10 years – the section will most certainly be wider than it is today in many sections of the corridor. The original longitudinal spacing of 80 feet along the roadway margins and lateral distance of elms 44 feet apart and across the road was established when the road was 26 feet wide. Now the pavement varies in width from 34 to 44 feet in many sections. A critical questions is, "How is it possible to establish a rehabilitated memorial with a consistent pattern and image when the roadway section and associated transportation and circulation facilities vary from one jurisdiction or corridor area to the other?"

**Figure ES-7.** This is a new portion of DMMD within SeaTac -- Roadway sections and associated transportation and circulation facilities will potentially vary from one jurisdiction or corridor area to the other.

corridor length), there may not be enough area available to replant trees on both sides of the ROW. This dual or partnered tree-planting layout is needed to maintain the rhythm and canopy of the original memorial. Again, much of the "ROW capacity" required to develop and sustain memorial trees will depend on roadway, sidewalk and bike lane configuration and design.