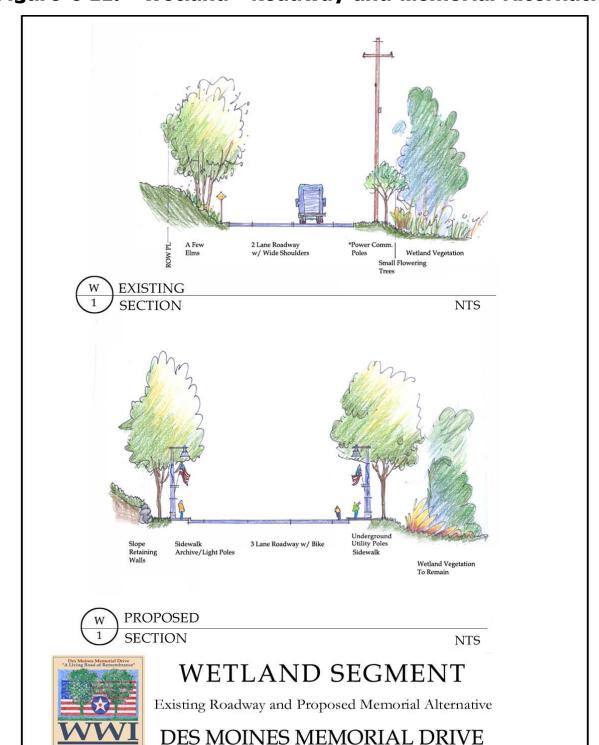

**Overhead Utilities:** For 70% of the length of the corridor, major overhead utilities (power and communication lines) are in service on one side of the ROW or the other. These overhead utilities will preempt the planting of memorial elms proposed for ROW areas under or adjacent to them – effectively for one side of the ROW. The area of preemption this represents is nearly 40%

## **EXECUTIVE SUMMARY**

of the ROW margins/frontage of the corridor. As can be seen by dramatic impacts on the original elms due to pruning of those trees under utility lines, without undergrounding or realignment, elms and overhead utilities can not coexist. This does represent another balancing of memorial rehabilitation goals and corridor benefits with the high cost and complexities of utility undergrounding and realignment.