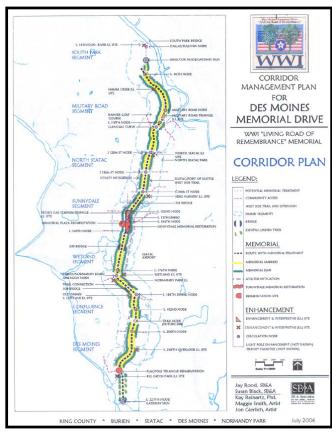

#### **Planning Corridor and Limits**

The Corridor Management Plan inventory, analysis and planning limits extend from the South Park Bridge and Duwamish River in King County to South 227th Street in the City of Des Moines – a length of nearly 10 miles, see ES-4 -- Project Corridor and Jurisdictions Map. Although memorial elm trees are known to have been planted south of Des Moines to the King County/Pierce County Line, no specific tree planting site evidence or remaining elm trees have been identified. The planning project corridor carefully examined resources, intrinsic qualities and

Figure ES-4. Project Corridor and Jurisdiction Map.

Des Moines Memorial Drive communities within a 1/4-mile area along each side of the corridor. Historic and contemporary regional influences were also examined, including transportation systems and linkages, community growth patterns and other public development initiatives affecting the corridor.