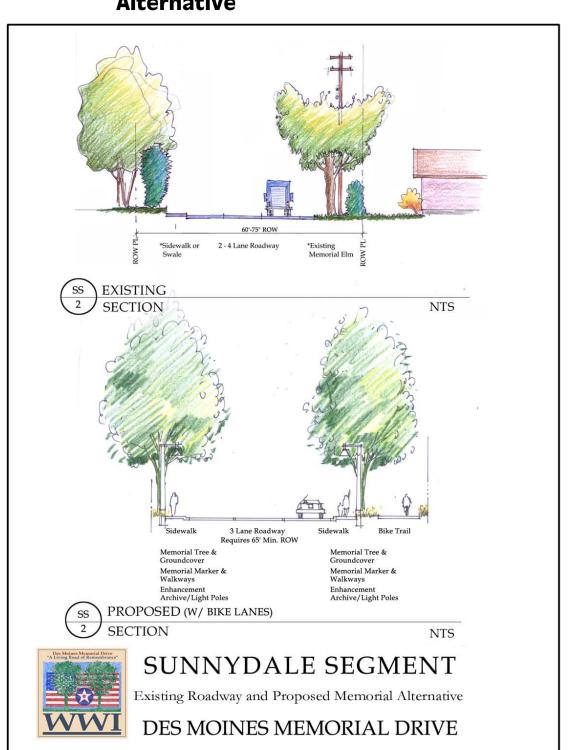

Existing and Planned Roadway Section: The roadway section is likely to vary along the corridor as Des Moines Memorial Drive is redesigned and updated in the coming 10 years – the section will most certainly be wider than it is today in many sections of the corridor. The original longitudinal spacing of 80 feet along the roadway margins and lateral distance of elms 44 feet apart and across the road was established when the road was 26 feet wide. Now the pavement varies in width from 34 to 44 feet in many sections. A critical questions is, "How is it possible to establish a rehabilitated memorial with a consistent pattern and image when the roadway section and associated transportation and circulation facilities vary from one jurisdiction or corridor area to the other?"

corridor length), there may not be enough area available to replant trees on both sides of the ROW. This dual or partnered tree-planting layout is needed to maintain the rhythm and canopy of the original memorial. Again, much of the "ROW capacity" required to develop and sustain memorial trees will depend on roadway, sidewalk and bike lane configuration and design.

**Overhead Utilities:** For 70% of the length of the corridor, major overhead utilities (power and communication lines) are in service on one side of the ROW or the other. These overhead utilities will preempt the planting of memorial elms proposed for ROW areas under or adjacent to them – effectively for one side of the ROW. The area of preemption this represents is nearly 40%