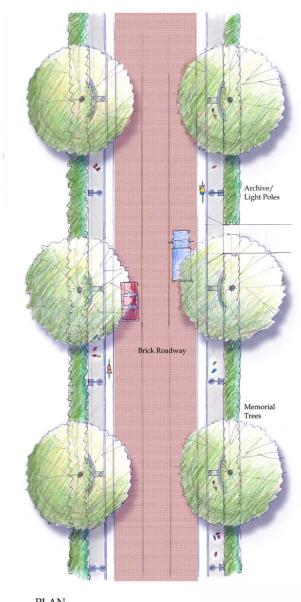

#### **Key Memorial Rehabilitation Recommendations:**

- Select, locate and plant disease resistant American Elm (*Ulmus americana*) a minimum of 8 feet behind the face of the designated (permanent) DMMD curb-line and 80 feet on center on each side of the DMMD ROW (in close proximity and pattern to original elm tree locations). Easements and property purchases should be undertaken when ROW area is insufficient and utilities realigned or placed underground when elm tree locations conflict with utilities.
- Place a memorial marker at the ground plane in front of each planted elm, and where an elm cannot be planted due to overhead wires or other conflicts.
- Seed wildflowers in the verge of the roadway.
- Fully redevelop the Sunnydale Segment as the primary focal memorial rehabilitation section of Des Moines memorial Drive, including: redevelop the roadway in this area to approximate the original brick roadway section and application of memorial elm trees guidelines; redesign and redevelopment the original 1962 Memorial Plaza at Sunnydale School to better accommodate visitors and celebrations; Underground or realign utilities in an 8-block segment, from South 152nd Street to South 162nd Street in order to support this full rehabilitation effort.
- Redevelop Flagpole Triangle in Des Moines.
- Provide interpretation, orientation and education for the Memorial.
- Integrate art into memorial improvements, and artists into the design process.
- Provide plan for long-term monitoring and care maintenance of memorial trees and improvements.