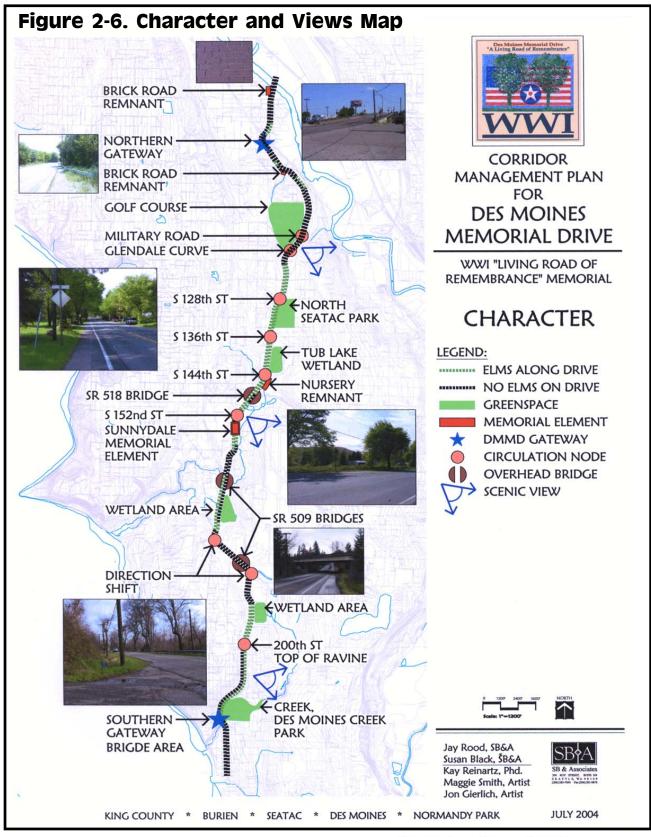

| <u>Figures</u>                                       | Page No.     |
|------------------------------------------------------|--------------|
| Figure ES-1. Historic Photo                          | ES-1         |
| Figure ES-2. Historic Photo                          | <b>E</b> S-1 |
| Figure ES-3. DMMD Today                              | ES-2         |
| Figure ES-4. Project Corridor and Jurisdiction Map   | ES-3         |
| Figure ES-5. Elm Trees Today                         | ES-4         |
| Figure ES-6. American Elm Trees                      | ES-5         |
| Figure ES-7. New SeaTac DMMD Image                   | ES-5         |
| Figure ES-8. Tall Elms                               | ES-6         |
| Figure ES-9. Corridor Plan                           | ES-7         |
| Figure ES-10. Implementation and Management Schedule | ES-10        |
| Figure ES-11. Summary Cost Estimate                  | ES-11        |
| Figure ES-12. Detailed Cost Estimate                 | ES-13        |
| Figure 1-1. First Elm Planting 1921                  | 1-1          |
| Figure 1-2. Seattle Garden Club Ledger               | 1-1          |
| Figure 1-3. 1920s Map                                | 1-2          |
| Figure 1-4. American Elm Trees                       | 1-2          |
| Figure 1-5. Poppy Wreath                             | 1-2          |
| Figure 1-6. Memorial Plaques                         | 1-3          |
| Figure 1-7. Regional Context                         | 1-5          |
| Figure 1-8. Project Corridor and Jurisdiction Map    | 1-5          |
| Figure 1-9. Segments and Jurisdiction Map            | 1-6          |
| Figure 2-1. Historic and Heritage Resources Map      | 2-2          |
| Figure 2-2. Des Moines Memorial Drive History        | 2-9          |
| Figure 2-3. Original Tree Planting Pattern           | 2-11         |
| Figure 2-4. Existing Elm Tree Inventory Map          | 2-13         |
| Figure 2-5. Historic and Heritage Map                | 2-14         |
| Figure 2-6. Character and Views Map                  | 2-16         |
| Figure 2-7. Natural and Open Spaces Resources Map    | 2-17         |
| Figure 3-1. Corridor Segments and Jurisdictions      | 3-2          |
| Figure 3-2. Leaf Size and Shape Comparison Chart     | 3-6          |
| Figure 3-3. Circulation Map                          | 3-14         |
| Figure 3-4. Development Initiatives Map              | 3-15         |