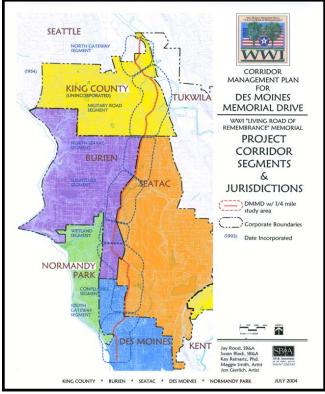

#### **Planning Corridor and Limits**

The Corridor Management Plan inventory, analysis and planning limits extend from the South Park Bridge and Duwamish River in King County to South 227th Street in the City of Des Moines – a length of nearly 10 miles, see ES-4 -- Project Corridor and Jurisdictions Map. Although memorial elm trees are known to have been planted south of Des Moines to the King County/Pierce County Line, no specific tree planting site evidence or remaining elm trees have been identified. The planning project corridor carefully examined resources, intrinsic qualities and

Figure ES-4. Project Corridor and Jurisdiction Map.

Des Moines Memorial Drive communities within a 1/4-mile area along each side of the corridor. Historic and contemporary regional influences were also examined, including transportation systems and linkages, community growth patterns and other public development initiatives affecting the corridor.