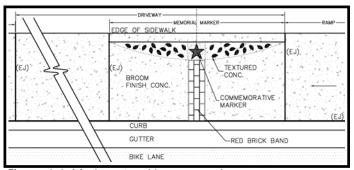

#### **Key Memorial Rehabilitation Recommendations:**

- Select, locate and plant disease resistant American Elm (*Ulmus americana*) a minimum of 8 feet behind the face of the designated (permanent) DMMD curb-line and 80 feet on center on each side of the DMMD ROW (in close proximity and pattern to original elm tree locations). Easements and property purchases should be undertaken when ROW area is insufficient and utilities realigned or placed underground when elm tree locations conflict with utilities.
- Place a memorial marker at the ground plane in front of each planted elm, and where an elm cannot be planted due to overhead wires or other conflicts.
- Seed wildflowers in the verge of the roadway.
- Fully redevelop the Sunnydale Segment as the primary focal memorial rehabilitation section of Des Moines memorial Drive, including: redevelop the roadway in this area to approximate the original brick roadway section and application of memorial elm trees guidelines; redesign and redevelopment the original 1962 Memorial Plaza at Sunnydale School to better accommodate visitors and celebrations; Underground or realign utilities in an 8-block segment, from South 152nd Street to South 162nd Street in order to support this full rehabilitation effort.
- Redevelop Flagpole Triangle in Des Moines.
- Provide interpretation, orientation and education for the Memorial.
- Integrate art into memorial improvements, and artists into the design process.
- Provide plan for long-term monitoring and care maintenance of memorial trees and improvements.