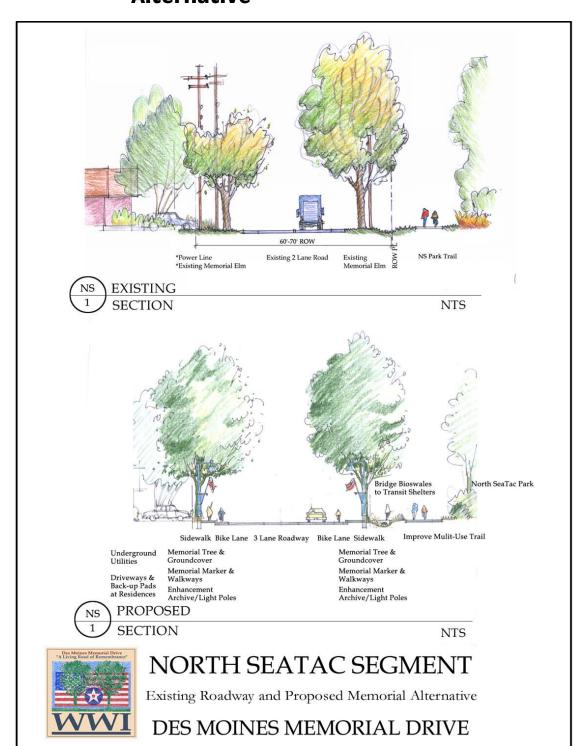

In order to understand and illustrate how these recommendations and guidelines apply to the various characteristics, conditions and jurisdictional patterns along the corridor, (7) seven distinct geographical segments of Des Moines Memorial Drive were established: South Park Segment (King County/City of Seattle), Military Road Segment (King County), North SeaTac (SeaTac/Burien), Sunnydale Segment (SeaTac/Burien), Wetlands Segment (Burien), Confluence

Segment (Burien/SeaTac), and Des Moines Segment (Des Moines/Normandy Park). These segment distinctions are used in the Corridor Management Plan document for organizing corridor inventories and analysis and application of rehabilitation recommendations and guidelines to specific corridor sites, cost estimation and implementation and management strategies.

Existing and Planned Roadway Section: The roadway section is likely to vary along the corridor as Des Moines Memorial Drive is redesigned and updated in the coming 10 years – the section will most certainly be wider than it is today in many sections of the corridor. The original longitudinal spacing of 80 feet along the roadway margins and lateral distance of elms 44 feet apart and across the road was established when the road was 26 feet wide. Now the pavement varies in width from 34 to 44 feet in many sections. A critical questions is, "How is it possible to establish a rehabilitated memorial with a consistent pattern and image when the roadway section and associated transportation and circulation facilities vary from one jurisdiction or corridor area to the other?"

corridor length), there may not be enough area available to replant trees on both sides of the ROW. This dual or partnered tree-planting layout is needed to maintain the rhythm and canopy of the original memorial. Again, much of the "ROW capacity" required to develop and sustain memorial trees will depend on roadway, sidewalk and bike lane configuration and design.