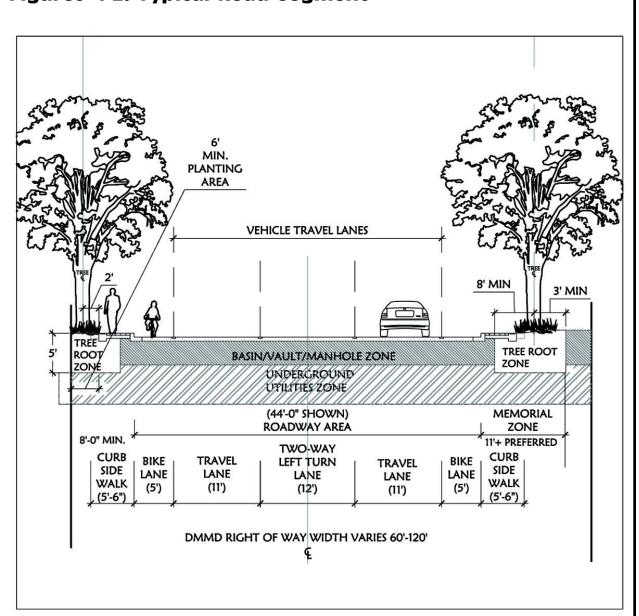

Existing and Planned Roadway Section: The roadway section is likely to vary along the corridor as Des Moines Memorial Drive is redesigned and updated in the coming 10 years – the section will most certainly be wider than it is today in many sections of the corridor. The original longitudinal spacing of 80 feet along the roadway margins and lateral distance of elms 44 feet apart and across the road was established when the road was 26 feet wide. Now the pavement varies in width from 34 to 44 feet in many sections. A critical questions is, "How is it possible to establish a rehabilitated memorial with a consistent pattern and image when the roadway section and associated transportation and circulation facilities vary from one jurisdiction or corridor area to the other?"

corridor length), there may not be enough area available to replant trees on both sides of the ROW. This dual or partnered tree-planting layout is needed to maintain the rhythm and canopy of the original memorial. Again, much of the "ROW capacity" required to develop and sustain memorial trees will depend on roadway, sidewalk and bike lane configuration and design.