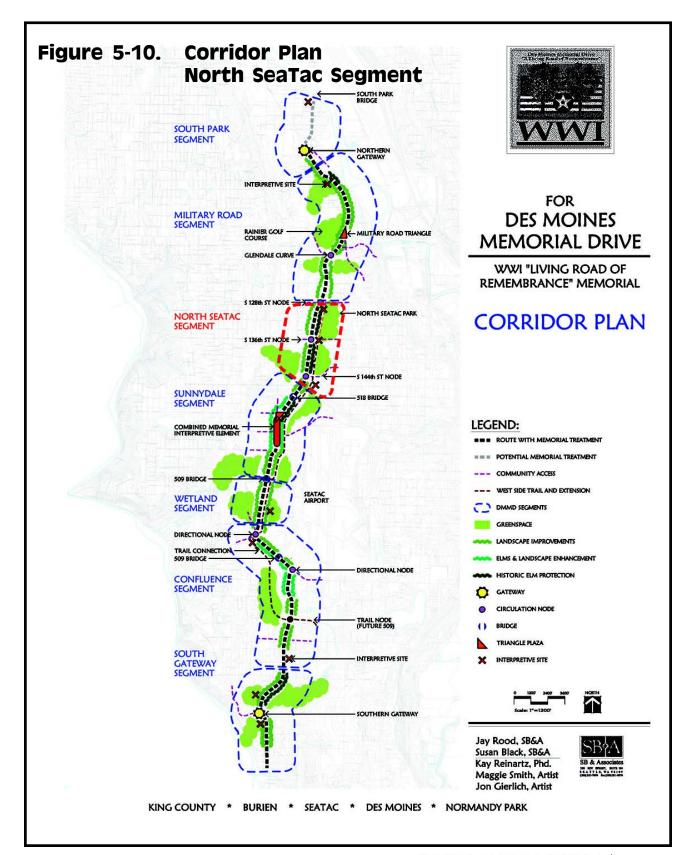

Mingo farm, present-day location of the Burien Community Center.
- Repeated expansion of SEA-TAC Airport, the volume of air traffic and parallel increases in automobile traffic produce spiraling damage to the quality of life for the Highline communities in the latter decades of the 20th century.



Plan Corridor Enhancement Recommendations for Each DMMD Segment

## **Art Notes**

Photographically record the existing elm tree roadway and incorporate into at/interpretive displays in this segment.

## **Coordination and Partnering Opportunities**

City of SeaTac's West Side Trail Study/Development and North SeaTac Park along with Port of Seattle will provide opportunities to enrich this segment and allow for funding opportunities.

Corridor Enhancement Recommendations for Each DMMD Segment





# Figure 5-11. North SeaTac - Memorial Alternative





Proposed Memorial Alternative

Figure 5-12. North SeaTac - Roadway and Memorial Alternative







Figure 5-14. North SeaTac - Commercial Node: Roadway and Memorial Alternative





Corridor Enhancement Recommendations for Each DMMD Segment

## **Sunnydale Segment Recommendations**

## **Character Summary**

The Sunnydale Segment frames 1.15 miles of this very important DMMD segment, between the SR 518 and SR 509 overpasses. Sunnydale has been the areas heritage highpoint and crossroads from the earliest periods of settlement in the area. This is the site of the Memorial Park with its stone memorial panels, historic school, first gas stations, and key east/west travel routes.

*Jurisdiction/Agency Ownership:* City of SeaTac with C