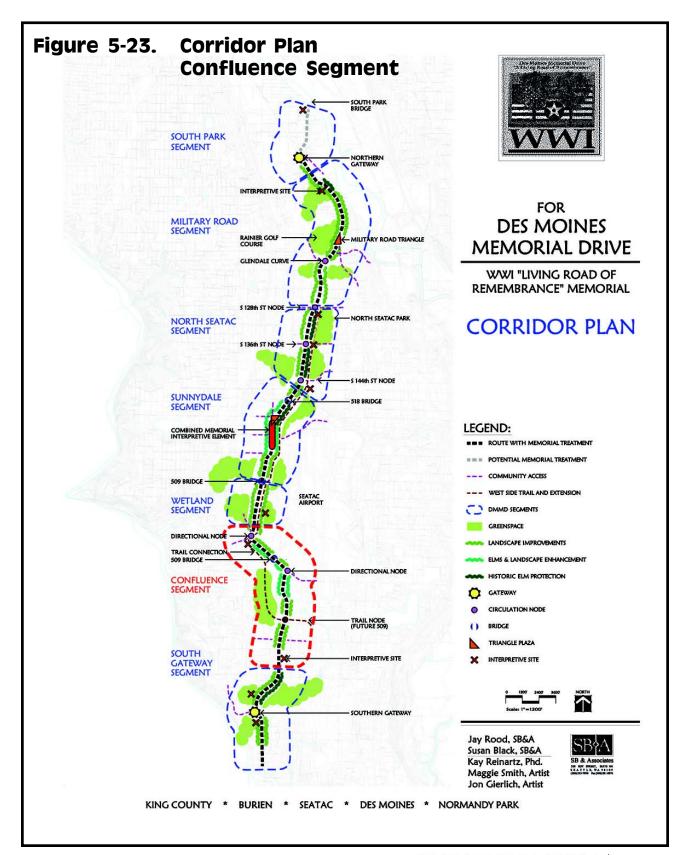

In order to understand and illustrate how these recommendations and guidelines apply to the various characteristics, conditions and jurisdictional patterns along the corridor, (7) seven distinct geographical segments of Des Moines Memorial Drive were established: South Park Segment (King County/City of Seattle), Military Road Segment (King County), North SeaTac (SeaTac/Burien), Sunnydale Segment (SeaTac/Burien), Wetlands Segment (Burien), Confluence

Segment (Burien/SeaTac), and Des Moines Segment (Des Moines/Normandy Park). These segment distinctions are used in the Corridor Management Plan document for organizing corridor inventories and analysis and application of rehabilitation recommendations and guidelines to specific corridor sites, cost estimation and implementation and management strategies.