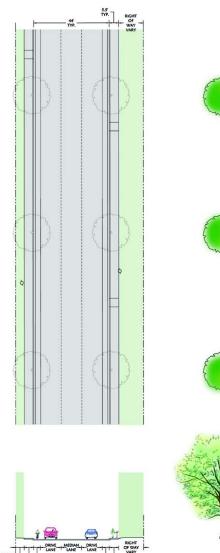

Existing and Planned Roadway Section: The roadway section is likely to vary along the corridor as Des Moines Memorial Drive is redesigned and updated in the coming 10 years – the section will most certainly be wider than it is today in many sections of the corridor. The original longitudinal spacing of 80 feet along the roadway margins and lateral distance of elms 44 feet apart and across the road was established when the road was 26 feet wide. Now the pavement varies in width from 34 to 44 feet in many sections. A critical questions is, "How is it possible to establish a rehabilitated memorial with a consistent pattern and image when the roadway section and associated transportation and circulation facilities vary from one jurisdiction or corridor area to the other?"

corridor length), there may not be enough area available to replant trees on both sides of the ROW. This dual or partnered tree-planting layout is needed to maintain the rhythm and canopy of the original memorial. Again, much of the "ROW capacity" required to develop and sustain memorial trees will depend on roadway, sidewalk and bike lane configuration and design.