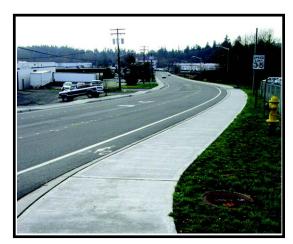

Existing and Planned Roadway Section: The roadway section is likely to vary along the corridor as Des Moines Memorial Drive is redesigned and updated in the coming 10 years – the section will most certainly be wider than it is today in many sections of the corridor. The original longitudinal spacing of 80 feet along the roadway margins and lateral distance of elms 44 feet apart and across the road was established when the road was 26 feet wide. Now the pavement varies in width from 34 to 44 feet in many sections. A critical questions is, "How is it possible to establish a rehabilitated memorial with a consistent pattern and image when the roadway section and associated transportation and circulation facilities vary from one jurisdiction or corridor area to the other?"

**Figure ES-7.** This is a new portion of DMMD within SeaTac -- Roadway sections and associated transportation and circulation facilities will potentially vary from one jurisdiction or corridor area to the other.