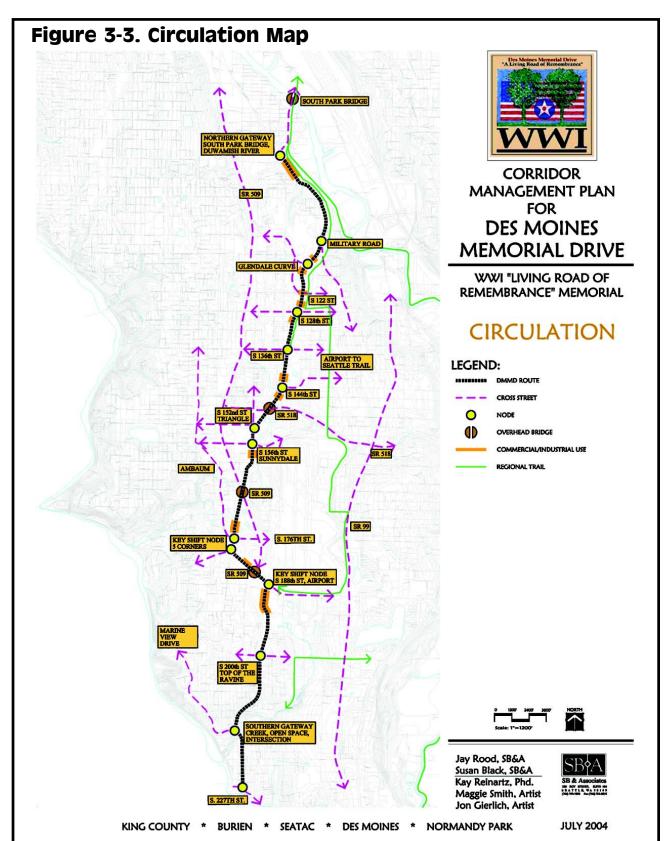

In order to understand and illustrate how these recommendations and guidelines apply to the various characteristics, conditions and jurisdictional patterns along the corridor, (7) seven distinct geographical segments of Des Moines Memorial Drive were established: South Park Segment (King County/City of Seattle), Military Road Segment (King County), North SeaTac (SeaTac/Burien), Sunnydale Segment (SeaTac/Burien), Wetlands Segment (Burien), Confluence

Segment (Burien/SeaTac), and Des Moines Segment (Des Moines/Normandy Park). These segment distinctions are used in the Corridor Management Plan document for organizing corridor inventories and analysis and application of rehabilitation recommendations and guidelines to specific corridor sites, cost estimation and implementation and management strategies.

#### **Planning Corridor and Limits**

The Corridor Management Plan inventory, analysis and planning limits extend from the South Park Bridge and Duwamish River in King County to South 227th Street in the City of Des Moines – a length of nearly 10 miles, see ES-4 -- Project Corridor and Jurisdictions Map. Although memorial elm trees are known to have been planted south of Des Moines to the King County/Pierce County Line, no specific tree planting site evidence or remaining elm trees have been identified. The planning project corridor carefully examined resources, intrinsic qualities and

Figure ES-4. Project Corridor and Jurisdiction Map.

Des Moines Memorial Drive communities within a 1/4-mile area along each side of the corridor. Historic and contemporary regional influences were also examined, including transportation systems and linkages, community growth patterns and other public development initiatives affecting the corridor.