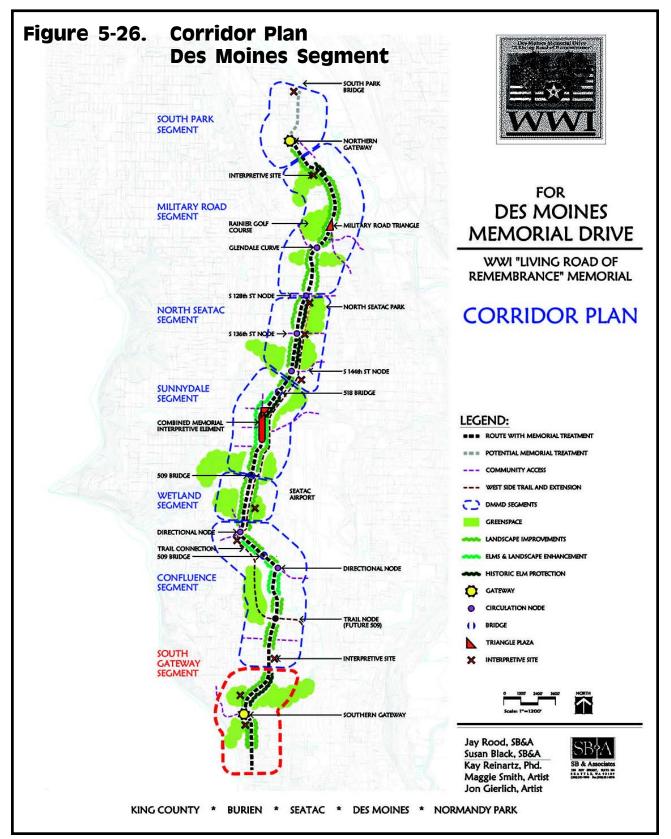

In order to understand and illustrate how these recommendations and guidelines apply to the various characteristics, conditions and jurisdictional patterns along the corridor, (7) seven distinct geographical segments of Des Moines Memorial Drive were established: South Park Segment (King County/City of Seattle), Military Road Segment (King County), North SeaTac (SeaTac/Burien), Sunnydale Segment (SeaTac/Burien), Wetlands Segment (Burien), Confluence

Segment (Burien/SeaTac), and Des Moines Segment (Des Moines/Normandy Park). These segment distinctions are used in the Corridor Management Plan document for organizing corridor inventories and analysis and application of rehabilitation recommendations and guidelines to specific corridor sites, cost estimation and implementation and management strategies.