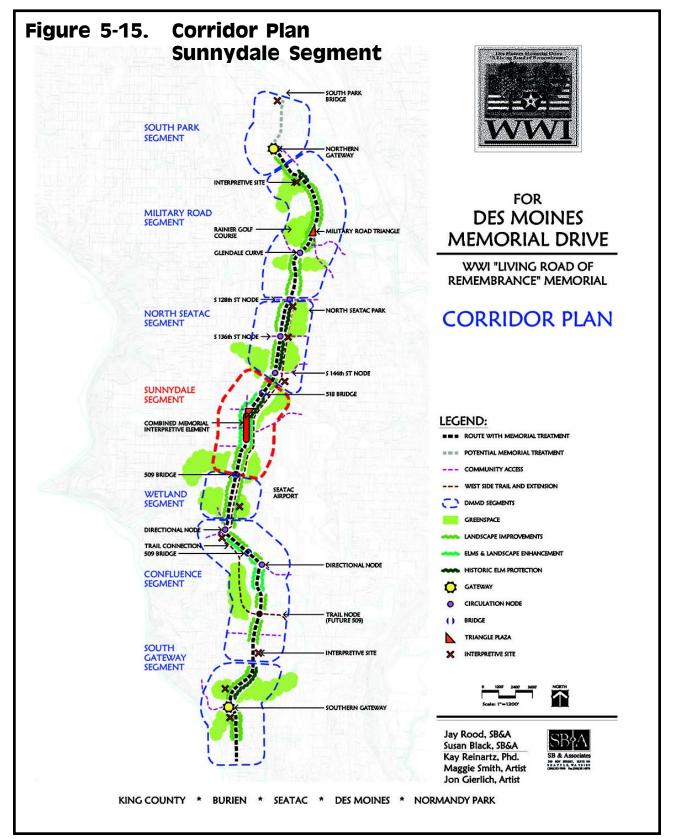

In order to understand and illustrate how these recommendations and guidelines apply to the various characteristics, conditions and jurisdictional patterns along the corridor, (7) seven distinct geographical segments of Des Moines Memorial Drive were established: South Park Segment (King County/City of Seattle), Military Road Segment (King County), North SeaTac (SeaTac/Burien), Sunnydale Segment (SeaTac/Burien), Wetlands Segment (Burien), Confluence

Segment (Burien/SeaTac), and Des Moines Segment (Des Moines/Normandy Park). These segment distinctions are used in the Corridor Management Plan document for organizing corridor inventories and analysis and application of rehabilitation recommendations and guidelines to specific corridor sites, cost estimation and implementation and management strategies.

Figure ES-9. Corridor Plan.