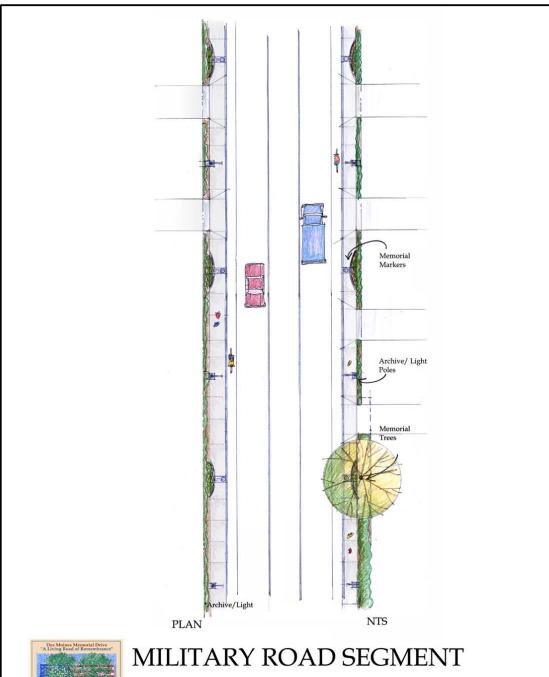

Existing and Planned Roadway Section: The roadway section is likely to vary along the corridor as Des Moines Memorial Drive is redesigned and updated in the coming 10 years – the section will most certainly be wider than it is today in many sections of the corridor. The original longitudinal spacing of 80 feet along the roadway margins and lateral distance of elms 44 feet apart and across the road was established when the road was 26 feet wide. Now the pavement varies in width from 34 to 44 feet in many sections. A critical questions is, "How is it possible to establish a rehabilitated memorial with a consistent pattern and image when the roadway section and associated transportation and circulation facilities vary from one jurisdiction or corridor area to the other?"

corridor length), there may not be enough area available to replant trees on both sides of the ROW. This dual or partnered tree-planting layout is needed to maintain the rhythm and canopy of the original memorial. Again, much of the "ROW capacity" required to develop and sustain memorial trees will depend on roadway, sidewalk and bike lane configuration and design.