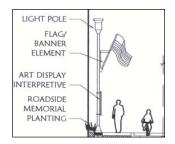

#### **Key Corridor Enhancement Recommendations**

- Provide lighting, banners/flag holders, displays, and interpretive displays to enhance the DMMD and community corridor.
- Provide additional memorial gateway, gathering and access sites along the corridor. Many enhancements sites have been identified for acquisition and/or development within each segment of the corridor.
- Integrate art elements focused on highlighting and promoting DMMD values and symbols.
- Highlight intersecting street and transportation nodes.