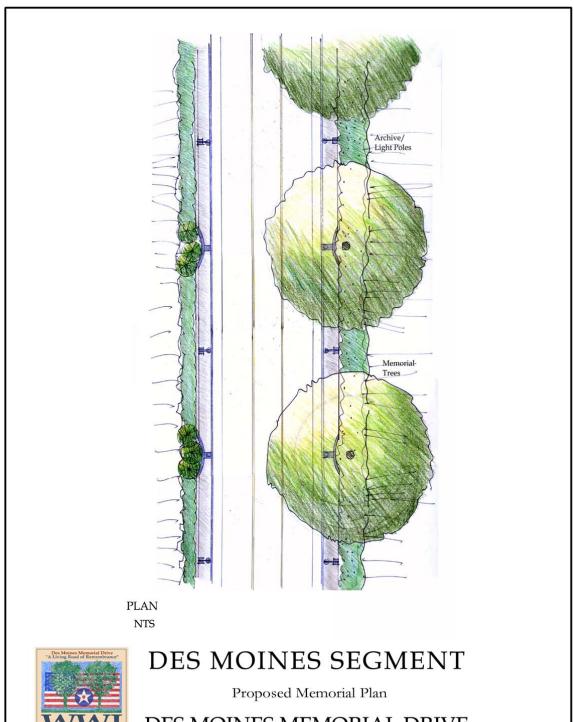

| Figures (Continued)                                                              | Page No. |
|----------------------------------------------------------------------------------|----------|
| Figure 5-25. Confluence - Roadway and Memorial Alternative                       | 5-46     |
| Figure 5-26. Corridor Plan Des Moines Segment                                    | 5-51     |
| Figure 5-27. Des Moines - Memorial Plan                                          | 5-52     |
| Figure 5-28. Des Moines - Roadway and Memorial Alternative                       | 5-53     |
| Figure 5-29. Des Moines - Roadway and Memorial Alternative                       | 5-54     |
| Figure 6-1. Implementation and Management Schedule                               | 6-19     |
| <u>Tables</u>                                                                    |          |
| Table 1-1. National Scenic Byway/FHWA CMP Location in DMMD CMP Chapters          | 1-4      |
| Table 3-1. Elm Tree Facts                                                        | 3-3      |
| Table 3-2. Street Tree and Streetscape Standards by Jurisdiction                 | 3-7      |
| Table 3-3. Utility Provider, Location, Alignment and Length by DMMD Segme        | nt - 3-8 |
| Table 3-4. Summary of Corridor ROW Ownership and Frontage                        | 3-11     |
| Table 3-5. Summary of Existing ROW Ownership, Frontage,<br>Widths and Conditions | 3-12     |

#### **Key Memorial Rehabilitation Recommendations:**

- Select, locate and plant disease resistant American Elm (*Ulmus americana*) a minimum of 8 feet behind the face of the designated (permanent) DMMD curb-line and 80 feet on center on each side of the DMMD ROW (in close proximity and pattern to original elm tree locations). Easements and property purchases should be undertaken when ROW area is insufficient and utilities realigned or placed underground when elm tree locations conflict with utilities.
- Place a memorial marker at the ground plane in front of each planted elm, and where an elm cannot be planted due to overhead wires or other conflicts.
- Seed wildflowers in the verge of the roadway.
- Fully redevelop the Sunnydale Segment as the primary focal memorial rehabilitation section of Des Moines memorial Drive, including: redevelop the roadway in this area to approximate the original brick roadway section and application of memorial elm trees guidelines; redesign and redevelopment the original 1962 Memorial Plaza at Sunnydale School to better accommodate visitors and celebrations; Underground or realign utilities in an 8-block segment, from South 152nd Street to South 162nd Street in order to support this full rehabilitation effort.
- Redevelop Flagpole Triangle in Des Moines.
- Provide interpretation, orientation and education for the Memorial.
- Integrate art into memorial improvements, and artists into the design process.
- Provide plan for long-term monitoring and care maintenance of memorial trees and improvements.