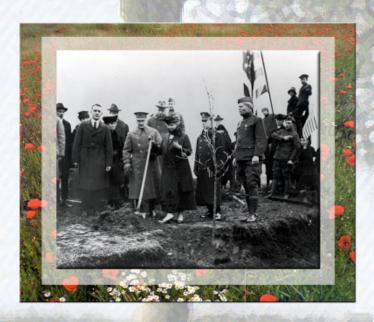

Figure ES-2. Des Moines Memorial Drive in the 1940s.

**Figure ES-1.** One of the first Lillian McEwan planting of over 1200 memorial elms, 1921 - 1922

This plan makes recommendations for the rehabilitation of the "Living Road of Remembrance" honoring the World War I fallen. It includes research into the history and character of the memorial and the communities surrounding it, an assessment of the significance of the memorial for landmark status and rehabilitation funds and development of interpretational story lines for the extended history of the memorial and of the five Des Moines Memorial Drive corridor communities. Over the course of the project, public meetings and heritage inventory surveys have brought many residents and community leaders to a new appreciation of the significance of the corridor and the immediate need for memorial renewal - for Des Moines Memorial Drive rehabilitation.