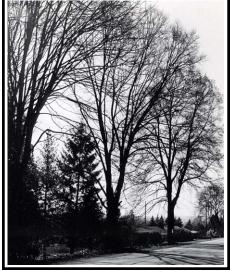

Remaining Elms: Although some of the existing elms along the corridor appear to represent the best of this stately tree – the truth is that they are over 85-90 years old (depending on age of tree when planted in 1921) and are weakened due to disease, damage and poor maintenance. From 1989, when 362 memorial elm trees were counted, to the present, some 130 elms have been removed. Over the 2003/2004 winter another 5 elms were either cut or blown down. It's clear that, although preservation and protection of these remaining memorial elms should be continued in the near term, new memorial elms need to replace not only the existing elms but also the other elms lost over time.

**Figure ES-5.** Elm trees are over 85 - 90 years old and are weakened due to disease, damage, poor maintenance, and utility line conflicts.