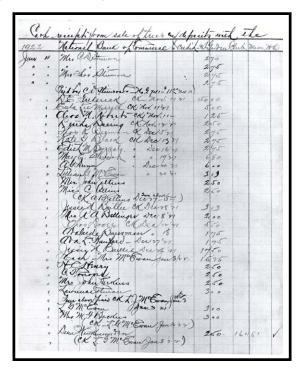

### **Corridor Management Plan Issues**

230 of the 808 elms visible on a 1930s aerial photograph remain on the corridor today. (Note: 1208 trees are recorded in the Seattle Garden Club's, *Ledger of Trees Sold*). It is known that the