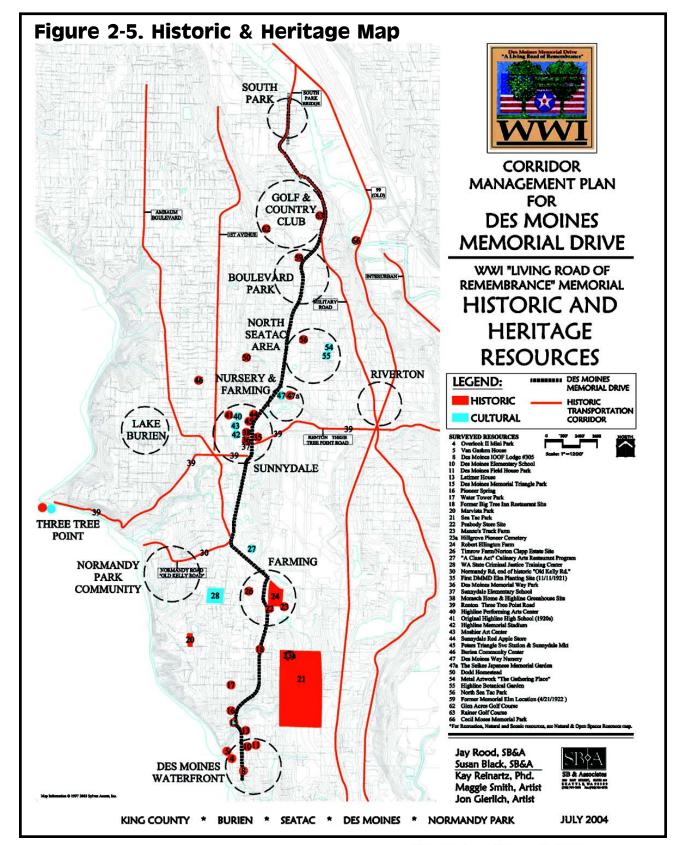

| <u>Figures</u>                                       | Page No.     |
|------------------------------------------------------|--------------|
| Figure ES-1. Historic Photo                          | ES-1         |
| Figure ES-2. Historic Photo                          | <b>E</b> S-1 |
| Figure ES-3. DMMD Today                              | ES-2         |
| Figure ES-4. Project Corridor and Jurisdiction Map   | ES-3         |
| Figure ES-5. Elm Trees Today                         | ES-4         |
| Figure ES-6. American Elm Trees                      | ES-5         |
| Figure ES-7. New SeaTac DMMD Image                   | ES-5         |
| Figure ES-8. Tall Elms                               | ES-6         |
| Figure ES-9. Corridor Plan                           | ES-7         |
| Figure ES-10. Implementation and Management Schedule | ES-10        |
| Figure ES-11. Summary Cost Estimate                  | ES-11        |
| Figure ES-12. Detailed Cost Estimate                 | ES-13        |
| Figure 1-1. First Elm Planting 1921                  | 1-1          |
| Figure 1-2. Seattle Garden Club Ledger               | 1-1          |
| Figure 1-3. 1920s Map                                | 1-2          |
| Figure 1-4. American Elm Trees                       | 1-2          |
| Figure 1-5. Poppy Wreath                             | 1-2          |
| Figure 1-6. Memorial Plaques                         | 1-3          |
| Figure 1-7. Regional Context                         | 1-5          |
| Figure 1-8. Project Corridor and Jurisdiction Map    | 1-5          |
| Figure 1-9. Segments and Jurisdiction Map            | 1-6          |
| Figure 2-1. Historic and Heritage Resources Map      | 2-2          |
| Figure 2-2. Des Moines Memorial Drive History        | 2-9          |
| Figure 2-3. Original Tree Planting Pattern           | 2-11         |
| Figure 2-4. Existing Elm Tree Inventory Map          | 2-13         |
| Figure 2-5. Historic and Heritage Map                | 2-14         |
| Figure 2-6. Character and Views Map                  | 2-16         |
| Figure 2-7. Natural and Open Spaces Resources Map    | 2-17         |
| Figure 3-1. Corridor Segments and Jurisdictions      | 3-2          |
| Figure 3-2. Leaf Size and Shape Comparison Chart     | 3-6          |
| Figure 3-3. Circulation Map                          | 3-14         |
| Figure 3-4. Development Initiatives Map              | 3-15         |