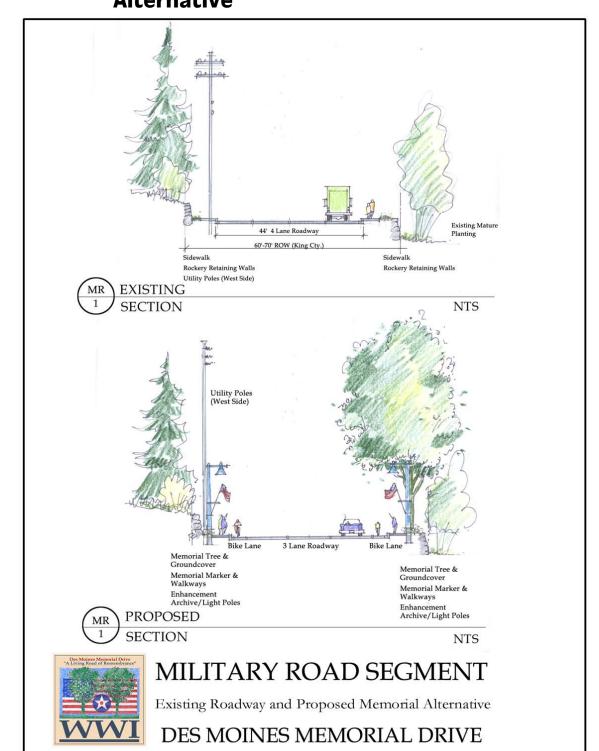

Existing and Planned Roadway Section: The roadway section is likely to vary along the corridor as Des Moines Memorial Drive is redesigned and updated in the coming 10 years – the section will most certainly be wider than it is today in many sections of the corridor. The original longitudinal spacing of 80 feet along the roadway margins and lateral distance of elms 44 feet apart and across the road was established when the road was 26 feet wide. Now the pavement varies in width from 34 to 44 feet in many sections. A critical questions is, "How is it possible to establish a rehabilitated memorial with a consistent pattern and image when the roadway section and associated transportation and circulation facilities vary from one jurisdiction or corridor area to the other?"

corridor length), there may not be enough area available to replant trees on both sides of the ROW. This dual or partnered tree-planting layout is needed to maintain the rhythm and canopy of the original memorial. Again, much of the "ROW capacity" required to develop and sustain memorial trees will depend on roadway, sidewalk and bike lane configuration and design.

**Overhead Utilities:** For 70% of the length of the corridor, major overhead utilities (power and communication lines) are in service on one side of the ROW or the other. These overhead utilities will preempt the planting of memorial elms proposed for ROW areas under or adjacent to them – effectively for one side of the ROW. The area of preemption this represents is nearly 40%