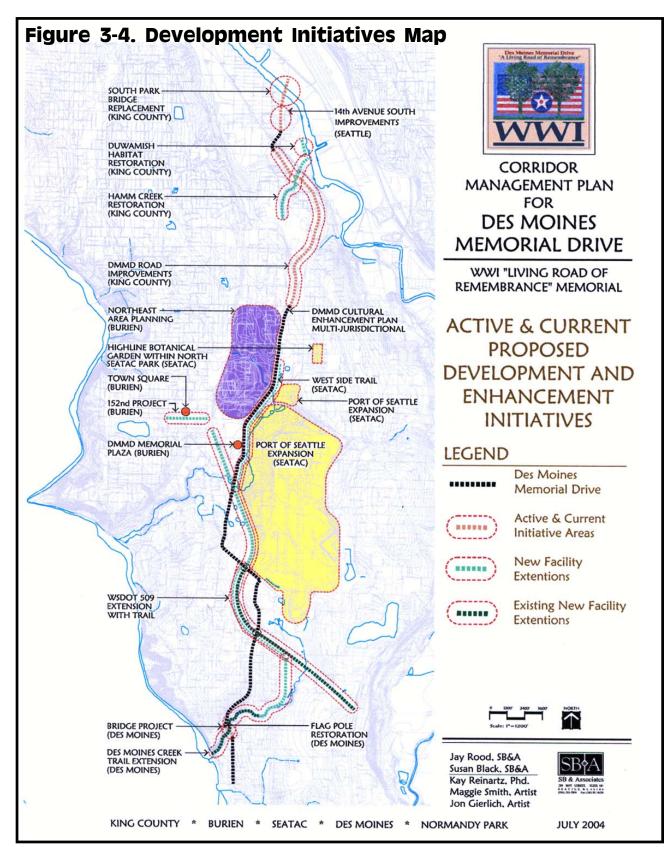

**Timing of Improvements:** Major changes to the Des Moines Memorial Drive corridor is already occurring that directly impact memorial planning: One small portion of the new Des Moines Memorial Drive roadway is already

Figure ES-8. Without undergrounding or realignment, elms and overhead utilities can not coexist.

constructed (SeaTac, S.188<sup>th</sup> Street to S. 192<sup>nd</sup> Street) and another 2 mile section is in construction (King County); 2 Bridges are being replaced or rebuilt essentially at either end of the corridor (South Park and Des Moines Creek/Marine View Drive Bridges), the planning and development of regional trail system linkages (SeaTac's' West Side Trail and associated WSDOT 509 extension trails) and the expansion of SeaTac Airport and associated city/neighborhood planning. There are other sections of the Drive that have no scheduled CIP or TIP upgrades. With these current and pending corridor changes in mind, "what is the best time to implement memorial rehabilitation and corridor enhancements – given elm tree replacement availability, required coordination with roadway improvements; preparation and approvals for designations and funding; and the memorial centennial in 2021?"