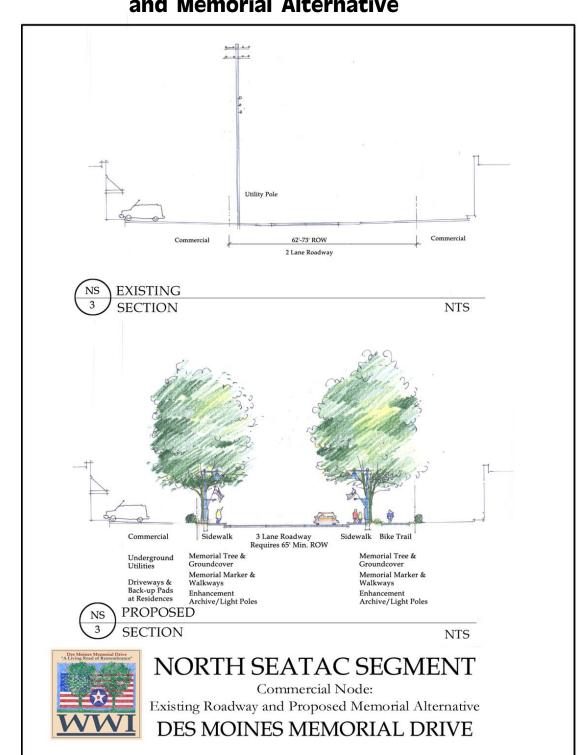

In order to understand and illustrate how these recommendations and guidelines apply to the various characteristics, conditions and jurisdictional patterns along the corridor, (7) seven distinct geographical segments of Des Moines Memorial Drive were established: South Park Segment (King County/City of Seattle), Military Road Segment (King County), North SeaTac (SeaTac/Burien), Sunnydale Segment (SeaTac/Burien), Wetlands Segment (Burien), Confluence

Segment (Burien/SeaTac), and Des Moines Segment (Des Moines/Normandy Park). These segment distinctions are used in the Corridor Management Plan document for organizing corridor inventories and analysis and application of rehabilitation recommendations and guidelines to specific corridor sites, cost estimation and implementation and management strategies.

Existing and Planned Roadway Section: The roadway section is likely to vary along the corridor as Des Moines Memorial Drive is redesigned and updated in the coming 10 years – the section will most certainly be wider than it is today in many sections of the corridor. The original longitudinal spacing of 80 feet along the roadway margins and lateral distance of elms 44 feet apart and across the road was established when the road was 26 feet wide. Now the pavement varies in width from 34 to 44 feet in many sections. A critical questions is, "How is it possible to establish a rehabilitated memorial with a consistent pattern and image when the roadway section and associated transportation and circulation facilities vary from one jurisdiction or corridor area to the other?"

corridor length), there may not be enough area available to replant trees on both sides of the ROW. This dual or partnered tree-planting layout is needed to maintain the rhythm and canopy of the original memorial. Again, much of the "ROW capacity" required to develop and sustain memorial trees will depend on roadway, sidewalk and bike lane configuration and design.