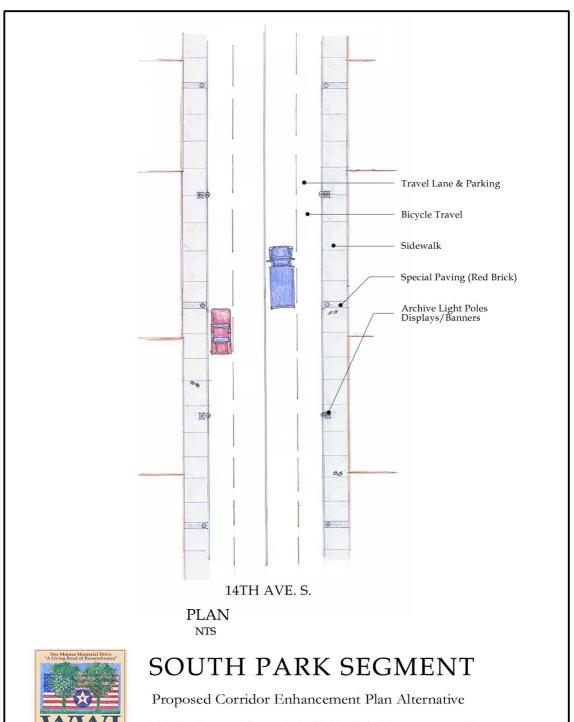

Existing and Planned Roadway Section: The roadway section is likely to vary along the corridor as Des Moines Memorial Drive is redesigned and updated in the coming 10 years – the section will most certainly be wider than it is today in many sections of the corridor. The original longitudinal spacing of 80 feet along the roadway margins and lateral distance of elms 44 feet apart and across the road was established when the road was 26 feet wide. Now the pavement varies in width from 34 to 44 feet in many sections. A critical questions is, "How is it possible to establish a rehabilitated memorial with a consistent pattern and image when the roadway section and associated transportation and circulation facilities vary from one jurisdiction or corridor area to the other?"

corridor length), there may not be enough area available to replant trees on both sides of the ROW. This dual or partnered tree-planting layout is needed to maintain the rhythm and canopy of the original memorial. Again, much of the "ROW capacity" required to develop and sustain memorial trees will depend on roadway, sidewalk and bike lane configuration and design.