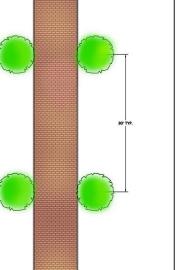

Existing and Planned Roadway Section: The roadway section is likely to vary along the corridor as Des Moines Memorial Drive is redesigned and updated in the coming 10 years – the section will most certainly be wider than it is today in many sections of the corridor. The original longitudinal spacing of 80 feet along the roadway margins and lateral distance of elms 44 feet apart and across the road was established when the road was 26 feet wide. Now the pavement varies in width from 34 to 44 feet in many sections. A critical questions is, "How is it possible to establish a rehabilitated memorial with a consistent pattern and image when the roadway section and associated transportation and circulation facilities vary from one jurisdiction or corridor area to the other?"

#### **Key Memorial Rehabilitation Recommendations:**

- Select, locate and plant disease resistant American Elm (*Ulmus americana*) a minimum of 8 feet behind the face of the designated (permanent) DMMD curb-line and 80 feet on center on each side of the DMMD ROW (in close proximity and pattern to original elm tree locations). Easements and property purchases should be undertaken when ROW area is insufficient and utilities realigned or placed underground when elm tree locations conflict with utilities.
- Place a memorial marker at the ground plane in front of each planted elm, and where an elm cannot be planted due to overhead wires or other conflicts.
- Seed wildflowers in the verge of the roadway.
- Fully redevelop the Sunnydale Segment as the primary focal memorial rehabilitation section of Des Moines memorial Drive, including: redevelop the roadway in this area to approximate the original brick roadway section and application of memorial elm trees guidelines; redesign and redevelopment the original 1962 Memorial Plaza at Sunnydale School to better accommodate visitors and celebrations; Underground or realign utilities in an 8-block segment, from South 152nd Street to South 162nd Street in order to support this full rehabilitation effort.
- Redevelop Flagpole Triangle in Des Moines.
- Provide interpretation, orientation and education for the Memorial.
- Integrate art into memorial improvements, and artists into the design process.
- Provide plan for long-term monitoring and care maintenance of memorial trees and improvements.