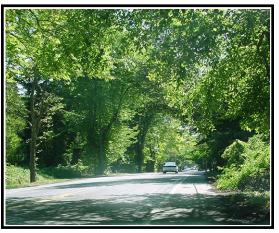

#### Elm Selection, Replacement, Protection and

**Care:** Historic preservation rehabilitation standards require, first and foremost, the replacement of the character defining features of any cultural landscape. In the case of Des Moines Memorial Drive Rehabilitation it is the American elm tree, its character, scale, symbolic meaning and planting layout along a roadway - that was the original intent of this unique undertaking of statewide and national significance. The issues are, then, selecting a disease resistant variety, identifying and securing as many locations for elm tree planting as is possible, and providing for the long-term protection and care of each planted tree. This is not any easy task when considering the potential for preemption that exist along the corridor, including: major highway overpasses, driveways, utilities and retaining structure barriers; roadway improvement and vehicle movement conflicts; and street maintenance and operations impacts.

**Right of Way (ROW) Width and Sustaining Memorial Capacity:** In those areas where the ROW width is less than 66 feet (approximately 55% of the

Figure ES-6. It is the American elm tree, its character, scale, symbolic meaning and planting layout along a roadway – that was the original intent of this unique undertaking of statewide and national significance.