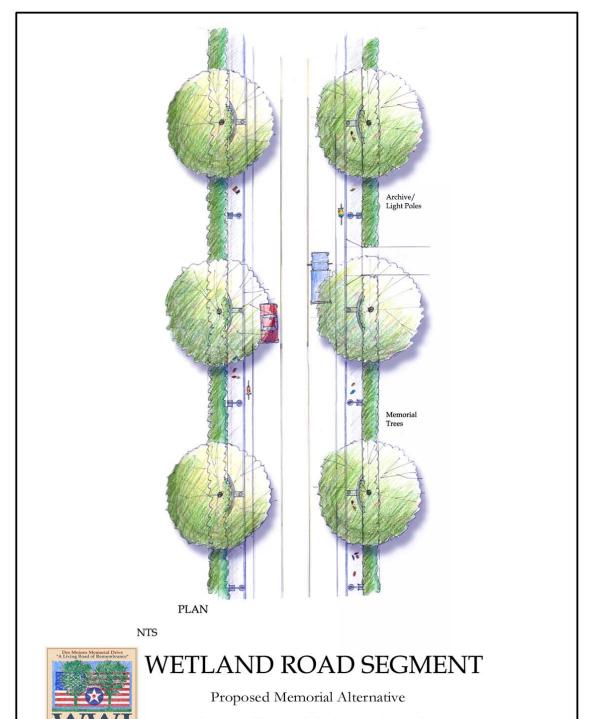

corridor length), there may not be enough area available to replant trees on both sides of the ROW. This dual or partnered tree-planting layout is needed to maintain the rhythm and canopy of the original memorial. Again, much of the "ROW capacity" required to develop and sustain memorial trees will depend on roadway, sidewalk and bike lane configuration and design.

#### **Key Memorial Rehabilitation Recommendations:**

- Select, locate and plant disease resistant American Elm (*Ulmus americana*) a minimum of 8 feet behind the face of the designated (permanent) DMMD curb-line and 80 feet on center on each side of the DMMD ROW (in close proximity and pattern to original elm tree locations). Easements and property purchases should be undertaken when ROW area is insufficient and utilities realigned or placed underground when elm tree locations conflict with utilities.
- Place a memorial marker at the ground plane in front of each planted elm, and where an elm cannot be planted due to overhead wires or other conflicts.
- Seed wildflowers in the verge of the roadway.
- Fully redevelop the Sunnydale Segment as the primary focal memorial rehabilitation section of Des Moines memorial Drive, including: redevelop the roadway in this area to approximate the original brick roadway section and application of memorial elm trees guidelines; redesign and redevelopment the original 1962 Memorial Plaza at Sunnydale School to better accommodate visitors and celebrations; Underground or realign utilities in an 8-block segment, from South 152nd Street to South 162nd Street in order to support this full rehabilitation effort.
- Redevelop Flagpole Triangle in Des Moines.
- Provide interpretation, orientation and education for the Memorial.
- Integrate art into memorial improvements, and artists into the design process.
- Provide plan for long-term monitoring and care maintenance of memorial trees and improvements.