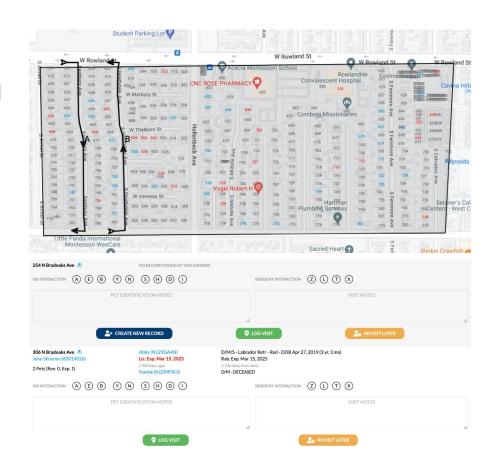

### **Canvassing** Program

Our upgraded Canvassing Software Module allows partners to:

- View License Data in Map Overlays
- Map and Plan Canvassing Zones
- Conduct Canvassing Campaigns
  - Tablet-optimized Data Entry
    - Log visits
    - Sell licenses
  - Print Walking Sheets with Record Details
  - Send Follow-up Letters if pets are identified
  - Track progress and earnings

## **Canvassing** Results

- 27,068 Canvassing Visits so far in 2023
- Pets identified on **9.7%** of Visits
- 60% of Identified Pets have resulted in a License Sale
- You have earned \$2.53 in Licensing Revenue on average per Visit