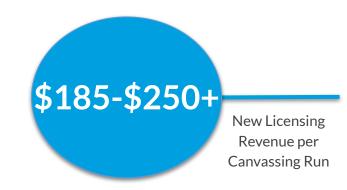

## **Canvassing** Results

- 27,068 Canvassing Visits so far in 2023
- Pets identified on **9.7%** of Visits
- 60% of Identified Pets have resulted in a License Sale
- You have earned \$2.53 in Licensing Revenue on average per Visit