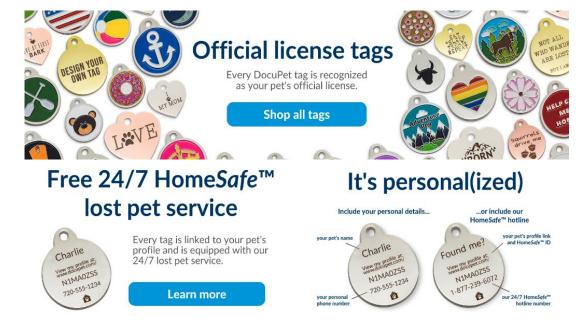

#### Pet Tags and Order Fulfillment

We provide quality tags in every style imaginable to give pet owners the tags you want their pets wearing, in the designs they actually want their pets to wear. Free for you, awesome for them.

### Never forget

Prior to launching with DocuPet, most communities send a single post card prior to license expiration and (maybe) another if a license is expired. Renewal rates are often unknown, but when we examine historical records, we can see that, too often, pet owners aren't renewing their licenses and we know this is often because they simply forget.

Our comprehensive reminder communications program ensures that no pet owner can ever "miss the message".