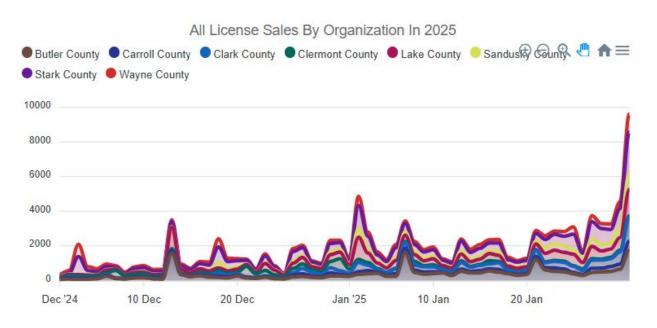

### **Ohio Licenses**

#### 2025 Dog Season

12-01-2024 to 01-31-2025

Sales per Day: 1,928

• Renewed Pet: 102,952

New Pet: 14,703

• Existing Owner: 111,705

• New Owner: 5,950

TOTAL: 117,655