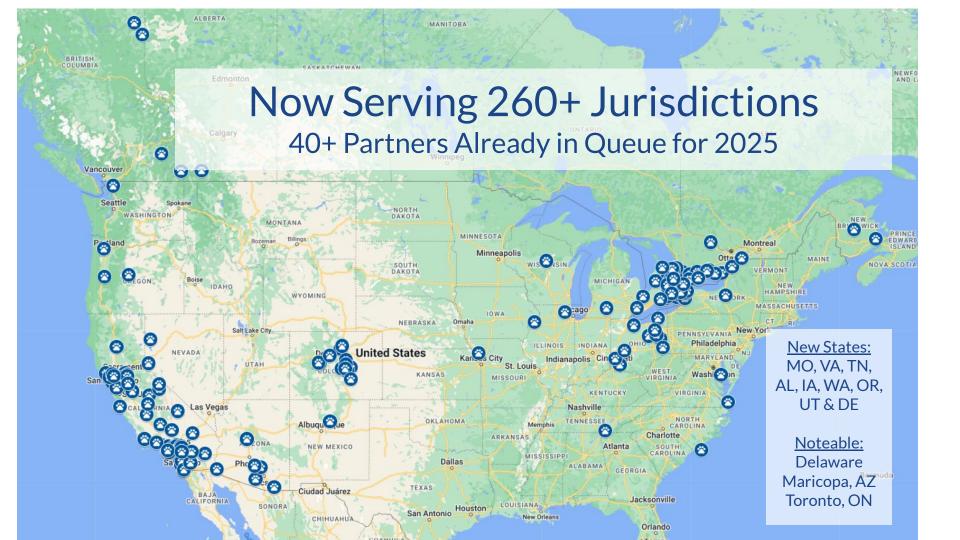

# DocuPet...The National Pet Registry Platform

With support from national, regional, and local animal welfare organizations, together we can...

- Normalize Registration across North America
- Increase pet reunification and decrease the number of animals entering and/or staying in shelters
- Increase revenue for our animal welfare providers and our government partners

#### **National Partners**

#### **Regional Partners**

#### **Select Local Partners**