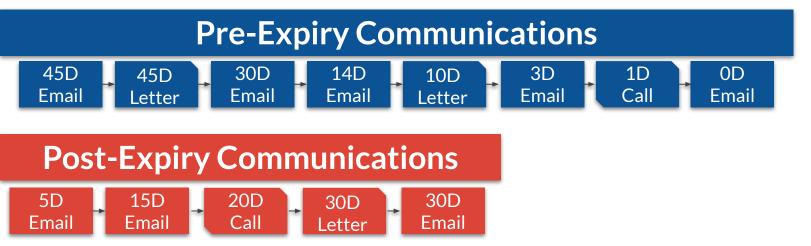

### Never forget

Prior to launching with DocuPet, most communities send a single post card prior to license expiration and (maybe) another if a license is expired. Renewal rates are often unknown, but when we examine historical records, we can see that, too often, pet owners aren't renewing their licenses and we know this is often because they simply forget.

Our comprehensive reminder communications program ensures that no pet owner can ever "miss the message".

### **Campaign-style** Reminders

<sup>\*</sup>Communications cease upon license renewal.