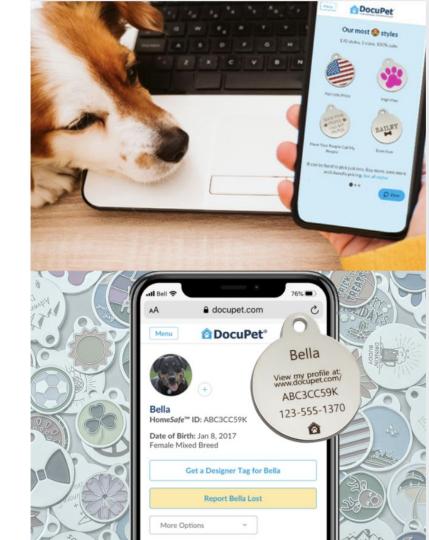

#### For Pet Owners...

- Online Payment and Document Management for New and Renewal Licenses
- Secure Online Profile
- Fun and Personalizable Tags
- Free 24/7 HomeSafe Lost Pet Service
- Bilingual Customer Support via Phone, Email and Chat
- More frequent, multi-channel reminders
- Communication throughout the year

#### Pet Tags and Order Fulfillment

We provide quality tags in every style imaginable to give pet owners the tags you want their pets wearing, in the designs they actually want their pets to wear. Free for you, awesome for them.