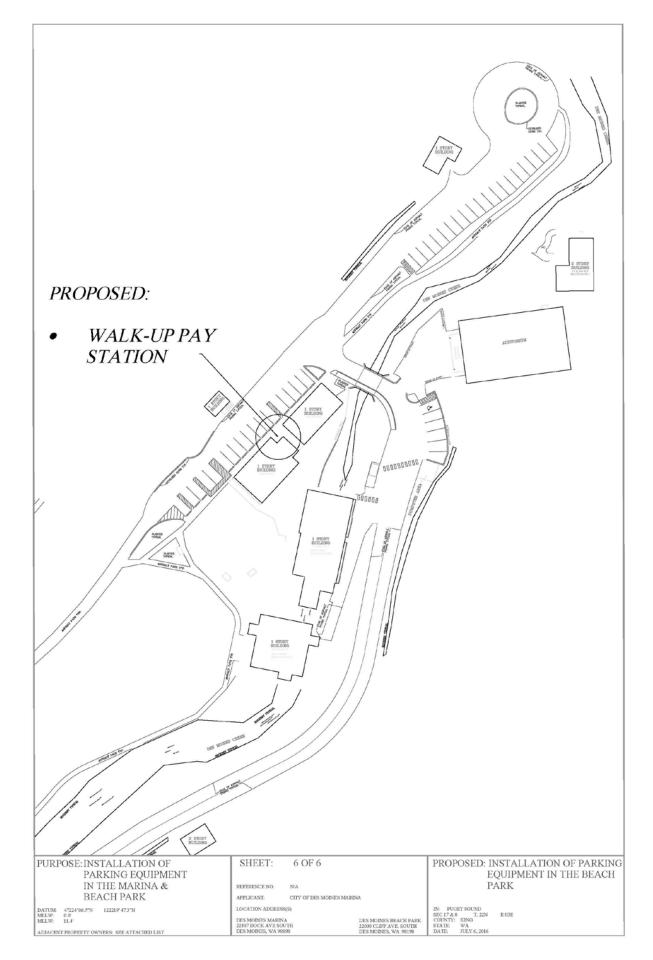

ARDS FOR THE USE OF THEIR MEMBERS AT THE POSTED PRICES FOR TENANTS
- > THE CLUB WILL BE RESPONSIBLE FOR MANAGING THE CARDS AND PASSES.
- CARDS AND PASSES WILL BE RENEWED ANNUALLY.

#### **EMPLOYEES**

- MARINA EAST SIDE OF DRY SHEDS, LOT IN FRONT OF OFFICE
- CLASSIC YACHTS GENERAL PARKING IN SOUTH LOT
- CSR BOATYARD- GENERAL PARKING IN SOUTH LOT
- > ANTHONY'S STILL NEGOTIATING

- ► PUBLIC SAFTEY
  - > OPTICOM
  - > ACCESS CARDS

- > HANDICAPPED PARKING
  - ▶ DESIGNATED SPACES IN LOTS
  - > SPACES FOR SPECIAL EVENTS

- > SPECIAL EVENTS
  - ► FARMERS MARKET COUPONS
  - ▶ 4<sup>TH</sup> OF JULY
  - ▶ CAR & BOAT SHOW
  - > BLUES & BREWS

- > NEXT STEPS
  - > FINAL OPERATING PLAN & RATE STRUCTURE
  - > APPROVE CONTRACT FOR PURCHASE OF EQUIPMENT
  - > APPROVE CONTRACT FOR CONCRETE WORK