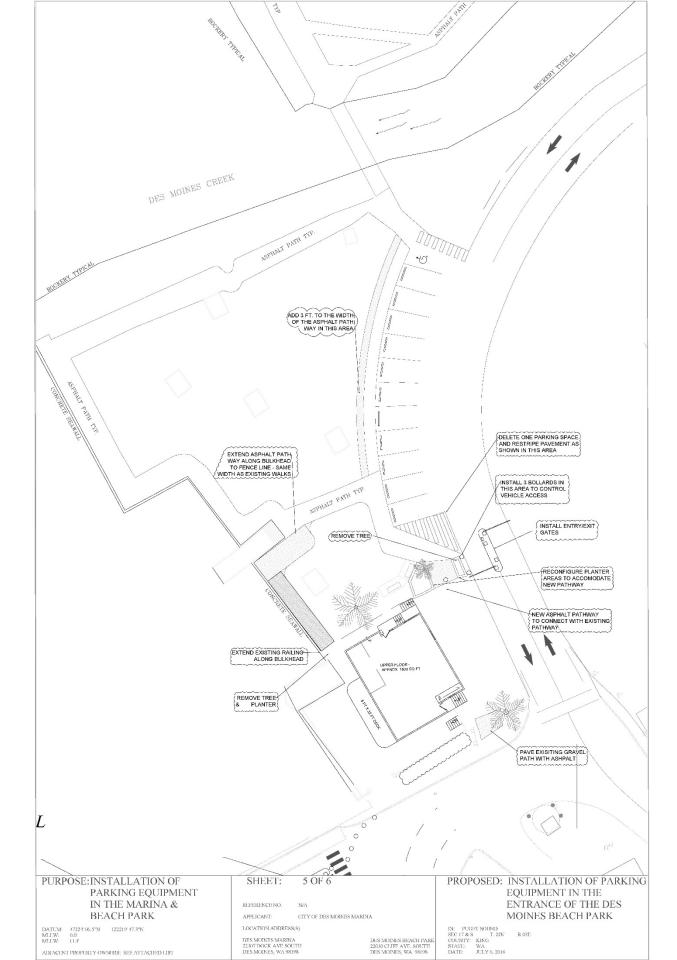

CARDS FOR THE USE OF THEIR MEMBERS AT THE POSTED PRICES FOR TENANTS
- > THE CLUB WILL BE RESPONSIBLE FOR MANAGING THE CARDS AND PASSES.
- CARDS AND PASSES WILL BE RENEWED ANNUALLY.

#### **EMPLOYEES**

- MARINA EAST SIDE OF DRY SHEDS, LOT IN FRONT OF OFFICE
- CLASSIC YACHTS GENERAL PARKING IN SOUTH LOT
- CSR BOATYARD- GENERAL PARKING IN SOUTH LOT
- > ANTHONY'S STILL NEGOTIATING

- ► PUBLIC SAFTEY
  - > OPTICOM
  - > ACCESS CARDS

- > HANDICAPPED PARKING
  - ▶ DESIGNATED SPACES IN LOTS
  - > SPACES FOR SPECIAL EVENTS

- > SPECIAL EVENTS
  - ► FARMERS MARKET COUPONS
  - ▶ 4<sup>TH</sup> OF JULY
  - ▶ CAR & BOAT SHOW
  - > BLUES & BREWS

- > NEXT STEPS
  - > FINAL OPERATING PLAN & RATE STRUCTURE
  - > APPROVE CONTRACT FOR PURCHASE OF EQUIPMENT
  - > APPROVE CONTRACT FOR CONCRETE WORK