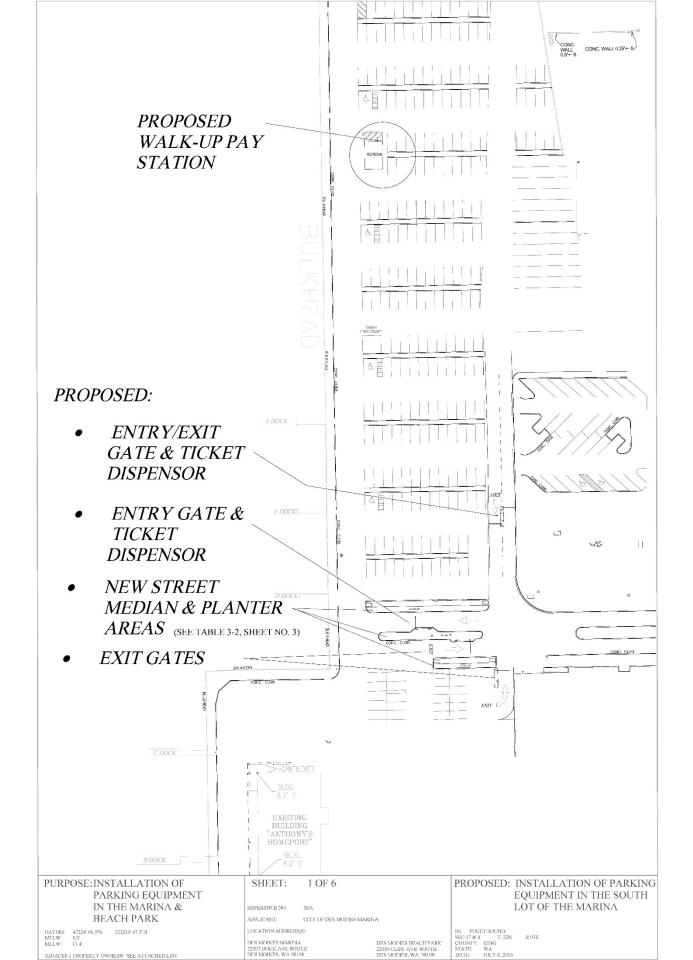

ACCESS CARDS FOR THE USE OF THEIR MEMBERS AT THE POSTED PRICES FOR TENANTS
- > THE CLUB WILL BE RESPONSIBLE FOR MANAGING THE CARDS AND PASSES.
- CARDS AND PASSES WILL BE RENEWED ANNUALLY.

#### **EMPLOYEES**

- MARINA EAST SIDE OF DRY SHEDS, LOT IN FRONT OF OFFICE
- CLASSIC YACHTS GENERAL PARKING IN SOUTH LOT
- CSR BOATYARD- GENERAL PARKING IN SOUTH LOT
- > ANTHONY'S STILL NEGOTIATING

- ► PUBLIC SAFTEY
  - > OPTICOM
  - > ACCESS CARDS

- > HANDICAPPED PARKING
  - ▶ DESIGNATED SPACES IN LOTS
  - > SPACES FOR SPECIAL EVENTS

- > SPECIAL EVENTS
  - ► FARMERS MARKET COUPONS
  - ▶ 4<sup>TH</sup> OF JULY
  - ▶ CAR & BOAT SHOW
  - > BLUES & BREWS

- > NEXT STEPS
  - > FINAL OPERATING PLAN & RATE STRUCTURE
  - > APPROVE CONTRACT FOR PURCHASE OF EQUIPMENT
  - > APPROVE CONTRACT FOR CONCRETE WORK