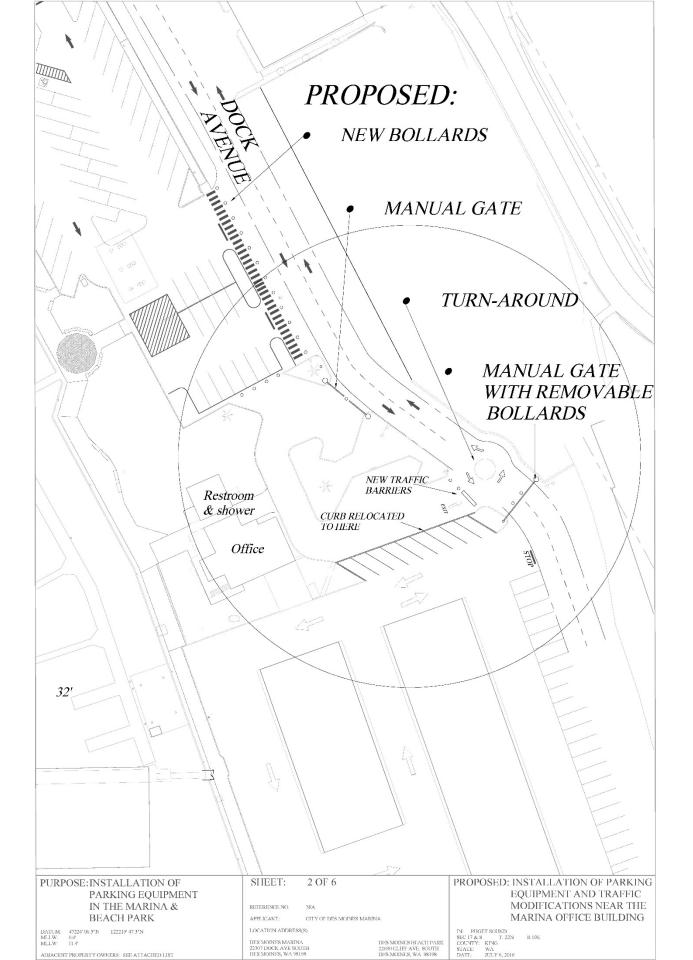

CESS CARDS FOR THE USE OF THEIR MEMBERS AT THE POSTED PRICES FOR TENANTS
- > THE CLUB WILL BE RESPONSIBLE FOR MANAGING THE CARDS AND PASSES.
- CARDS AND PASSES WILL BE RENEWED ANNUALLY.

#### **EMPLOYEES**

- MARINA EAST SIDE OF DRY SHEDS, LOT IN FRONT OF OFFICE
- CLASSIC YACHTS GENERAL PARKING IN SOUTH LOT
- CSR BOATYARD- GENERAL PARKING IN SOUTH LOT
- > ANTHONY'S STILL NEGOTIATING

- ► PUBLIC SAFTEY
  - > OPTICOM
  - > ACCESS CARDS

- > HANDICAPPED PARKING
  - ▶ DESIGNATED SPACES IN LOTS
  - > SPACES FOR SPECIAL EVENTS

- > SPECIAL EVENTS
  - ► FARMERS MARKET COUPONS
  - ▶ 4<sup>TH</sup> OF JULY
  - ▶ CAR & BOAT SHOW
  - > BLUES & BREWS

- > NEXT STEPS
  - > FINAL OPERATING PLAN & RATE STRUCTURE
  - > APPROVE CONTRACT FOR PURCHASE OF EQUIPMENT
  - > APPROVE CONTRACT FOR CONCRETE WORK