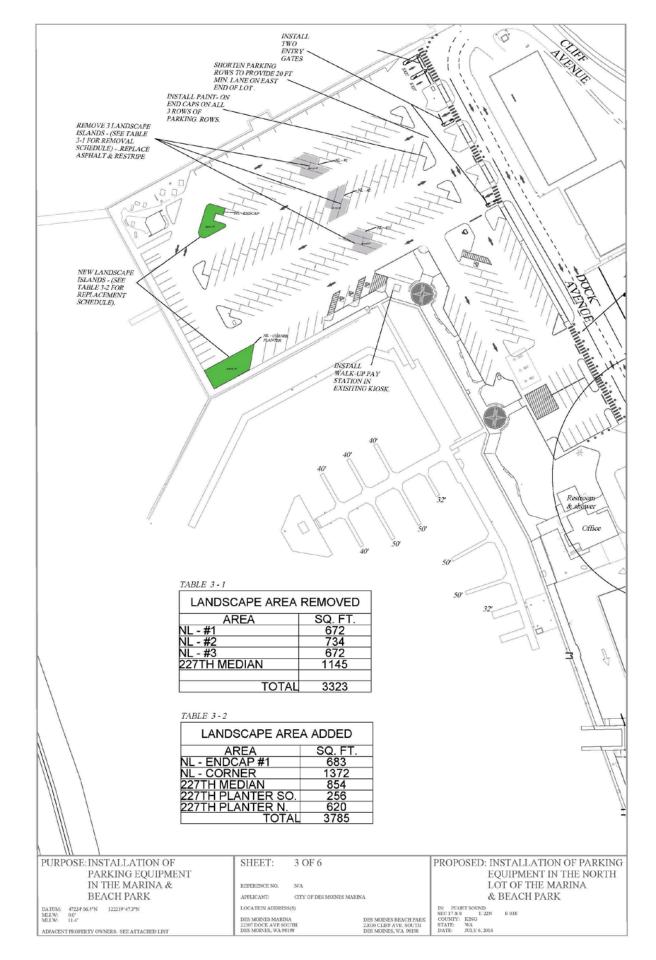

SS CARDS FOR THE USE OF THEIR MEMBERS AT THE POSTED PRICES FOR TENANTS
- > THE CLUB WILL BE RESPONSIBLE FOR MANAGING THE CARDS AND PASSES.
- CARDS AND PASSES WILL BE RENEWED ANNUALLY.

#### **EMPLOYEES**

- MARINA EAST SIDE OF DRY SHEDS, LOT IN FRONT OF OFFICE
- CLASSIC YACHTS GENERAL PARKING IN SOUTH LOT
- CSR BOATYARD- GENERAL PARKING IN SOUTH LOT
- > ANTHONY'S STILL NEGOTIATING

- ► PUBLIC SAFTEY
  - > OPTICOM
  - > ACCESS CARDS

- > HANDICAPPED PARKING
  - ▶ DESIGNATED SPACES IN LOTS
  - > SPACES FOR SPECIAL EVENTS

- > SPECIAL EVENTS
  - ► FARMERS MARKET COUPONS
  - ▶ 4<sup>TH</sup> OF JULY
  - ▶ CAR & BOAT SHOW
  - > BLUES & BREWS

- > NEXT STEPS
  - > FINAL OPERATING PLAN & RATE STRUCTURE
  - > APPROVE CONTRACT FOR PURCHASE OF EQUIPMENT
  - > APPROVE CONTRACT FOR CONCRETE WORK